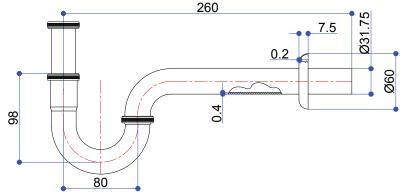

# INSTALLATION INSTRUCTIONS

# Bidet trap - W27

## **Important**

- We recommend that this product is installed by a qualified professional contractor. Such as a plumber who is certified by NVQ (National Vocational Qualification) or SNVQ (Scottish National Vocational Qualification) Level 3.
- Please check this product immediately to ensure that it has not been damaged and is complete. Before installation, please make sure this product is the correct model and you have all the parts required for installation and using.
- Please read these instructions carefully and keep it for future reference.

#### **Installation**



## **Dimension:**



#### **Maintenance**

We do NOT recommend you use any household cleaners to clean the product. Because these cleaners change substance or formula too frequently. The product should be always cleaned only with soapy water and rinsed with clean water and dried with a soft cloth.

1-1