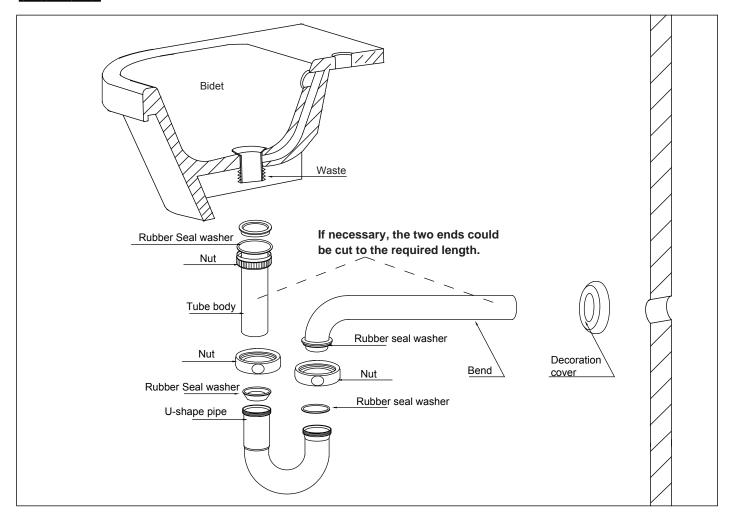

# INSTALLATION INSTRUCTIONS

# Bidet trap - W27

## **Important**

- We recommend that this product is installed by a qualified professional contractor. Such as a plumber who is certified by NVQ (National Vocational Qualification) or SNVQ (Scottish National Vocational Qualification) Level 3.
- Please check this product immediately to ensure that it has not been damaged and is complete. Before installation, please make sure this product is the correct model and you have all the parts required for installation and using.
- Please read these instructions carefully and keep it for future reference.

#### **Installation**



## **Dimension:**



#### **Maintenance**

We do NOT recommend you use any household cleaners to clean the product. Because these cleaners change substance or formula too frequently. The product should be always cleaned only with soapy water and rinsed with clean water and dried with a soft cloth.

1-1