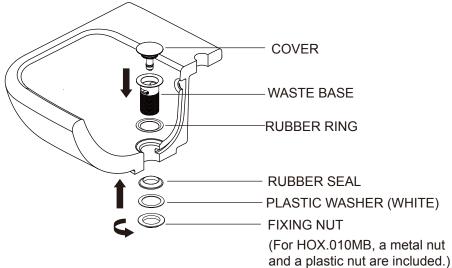

# INSTALLATION INSTRUCTIONS

Slotted Basin Waste Matt Black / Brushed Brass

## HOX.010MB/HOX.010BB

### **Important**

- We recommend that this product is installed by a qualified professional contractor. Such as a plumber who is certified by NVQ (National Vocational Qualification) or SNVQ (Scottish National Vocational Qualification) Level 3.
- Please check this product immediately to ensure that it has not been damaged and is complete. Before installation, please make sure this product is the correct model and you have all the parts required for installation and using.
- Please read these instructions carefully and keep it for future reference.

#### **Dimension**



#### Installation





#### **Maintenance**

We do NOT recommend you use any household cleaners to clean the product. Because these cleaners change substance or formula too frequently. The product should be always cleaned only with soapy water and rinsed with clean water and dried with a soft cloth.

1 - 1

В