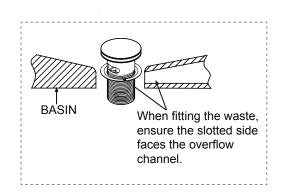

# INSTALLATION INSTRUCTIONS

Slotted Basin Waste Matt Black / Brushed Brass

## HOX.010MB/HOX.010BB

### **Important**

- We recommend that this product is installed by a qualified professional contractor. Such as a plumber who is certified by NVQ (National Vocational Qualification) or SNVQ (Scottish National Vocational Qualification) Level 3.
- Please check this product immediately to ensure that it has not been damaged and is complete. Before installation, please make sure this product is the correct model and you have all the parts required for installation and using.
- Please read these instructions carefully and keep it for future reference.

#### **Dimension**



#### Installation





#### **Maintenance**

We do NOT recommend you use any household cleaners to clean the product. Because these cleaners change substance or formula too frequently. The product should be always cleaned only with soapy water and rinsed with clean water and dried with a soft cloth.

1 - 1

В