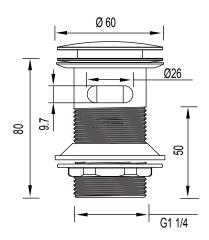

# INSTALLATION INSTRUCTIONS

Slotted Basin Waste Matt Black / Brushed Brass

## HOX.010MB/HOX.010BB

### **Important**

- We recommend that this product is installed by a qualified professional contractor. Such as a plumber who is certified by NVQ (National Vocational Qualification) or SNVQ (Scottish National Vocational Qualification) Level 3.
- Please check this product immediately to ensure that it has not been damaged and is complete. Before installation, please make sure this product is the correct model and you have all the parts required for installation and using.
- Please read these instructions carefully and keep it for future reference.

#### **Dimension**



#### Installation





#### **Maintenance**

We do NOT recommend you use any household cleaners to clean the product. Because these cleaners change substance or formula too frequently. The product should be always cleaned only with soapy water and rinsed with clean water and dried with a soft cloth.

1 - 1

В