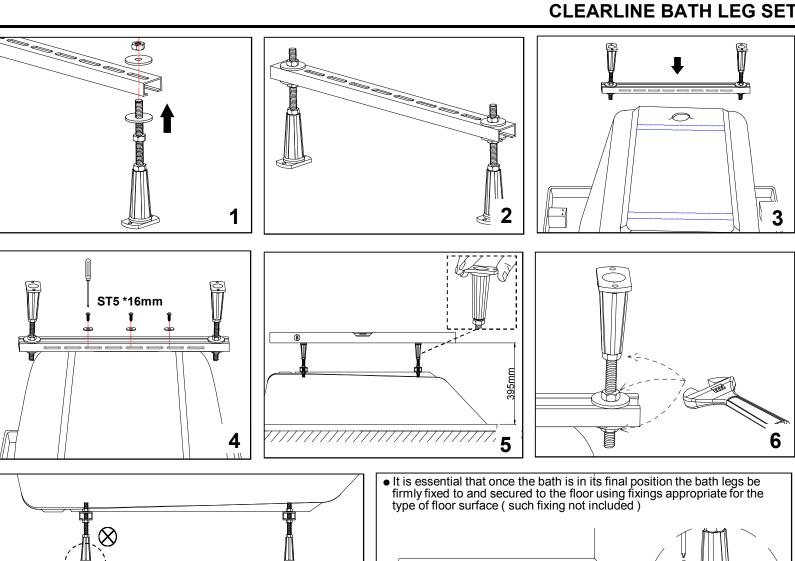

## **CLEARLINE BATH LEG SET**

0

## NOTES

- Prior to installation check that all fittings have been supplied.
- Assemble the bath on a mat to protect the bath surface from damage or scratching.
- These installation instructions do not include the waste, tap or any other items. Such items should be installed by a suitably qualified person.
- Fit horizontal batten before securing bath to the floor (see page 3)
- Follow each step in turn.