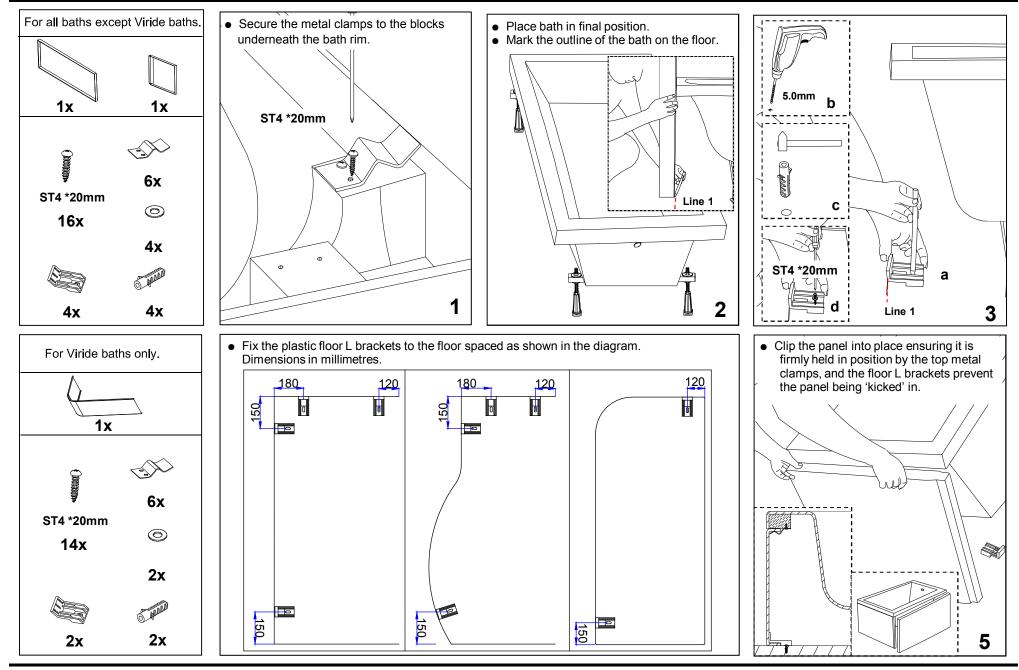

## **CLEARLINE BATH LEG SET**

0



## NOTES

- Prior to installation check that all fittings have been supplied.
- Assemble the bath on a mat to protect the bath surface from damage or scratching.
- These installation instructions do not include the waste, tap or any other items. Such items should be installed by a suitably qualified person.
- Fit horizontal batten before securing bath to the floor (see page 3)
- Follow each step in turn.



7

 $\langle \rangle$ 

8



## ACRYLIC BATH PANEL INSTALLATION INSTRUCTIONS





## **RECOMMENDED METHOD FOR INSTALLATION OF ACRYLIC BATHS**

• Place the bath in position to determine height, water and soil requirements.