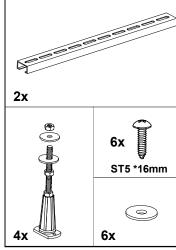

## NOTES

- Prior to installation check that all fittings have been supplied.
- Assemble the bath on a mat to protect the bath surface from damage or scratching.
- These installation instructions do not include the waste, tap or any other items. Such items should be installed by a suitably qualified person.
- Fit horizontal batten before securing bath to the floor (see page 3)
- Follow each step in turn.