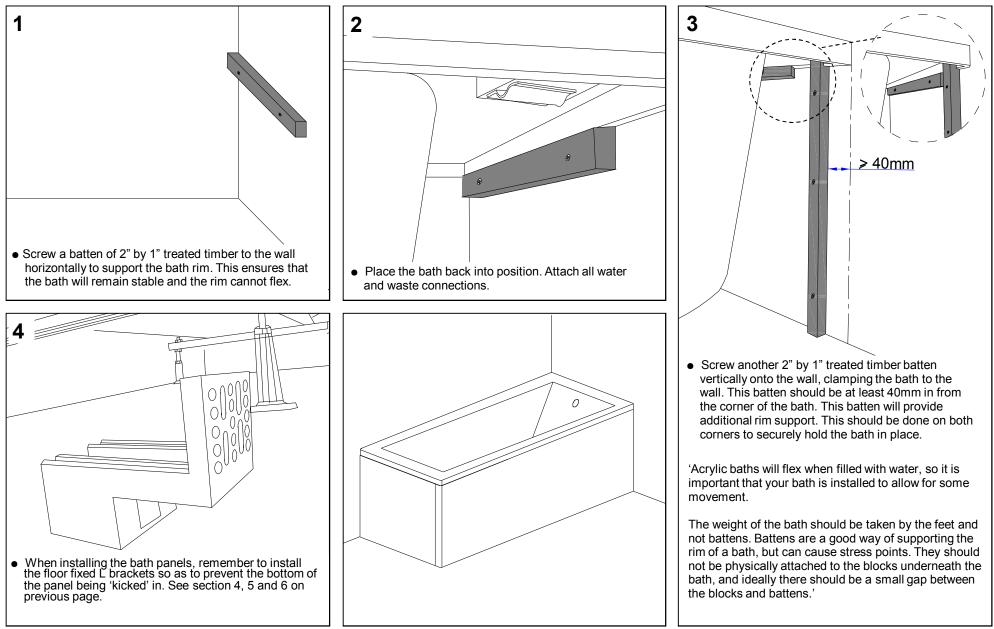

## **RECOMMENDED METHOD FOR INSTALLATION OF ACRYLIC BATHS**

• Place the bath in position to determine height, water and soil requirements.