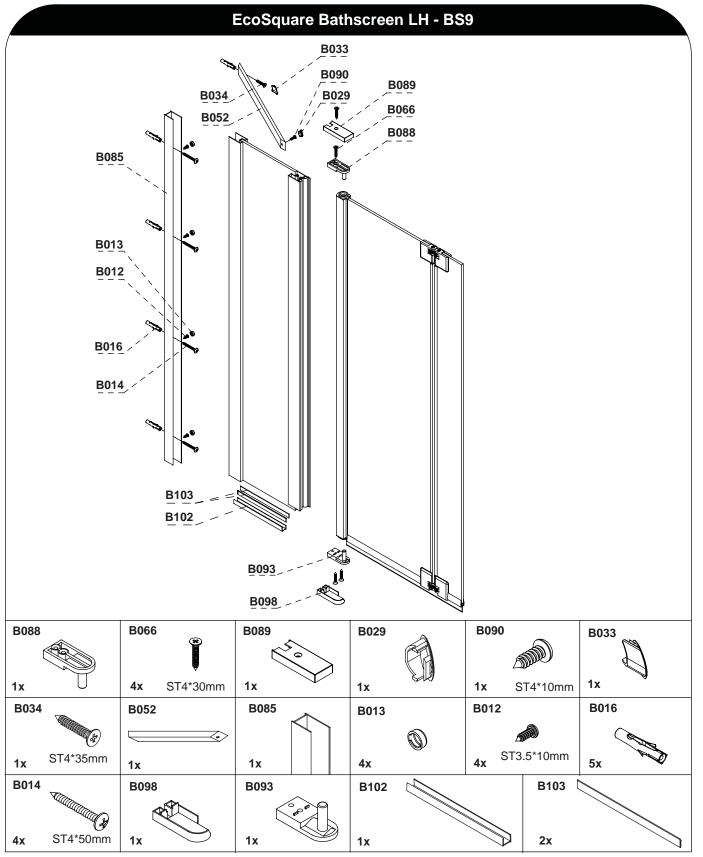

# **EcoSquare Bathscreen With Fixed Panel LH - BS9L**

### **Before Installation:**

- Check the contents of the pack carefully before installation.
- The bath MUST be installed level and fully sealed to the tiles.
- Handle with care. Impacts can damage both the glass and the frame.
- Check for any hidden pipes or cables before drilling holes in the wall.
- The wall fixings supplied may not be suitable for your installation. You may need to source alternatives depending on the construction of the wall you are fixing to.
- Follow each step in turn.

### Care and Cleaning:

- Do not use solvents or abrasive material or chemicals to clean the enclosure.
- Only clean using soapy water and a soft cloth, rinse thoroughly afterwards.



### **Tools required:**



## Parts supplied:

















# **EcoSquare Bathscreen With Fixed Panel RH - BS9R**

### **Before Installation:**

- Check the contents of the pack carefully before installation.
- The bath MUST be installed level and fully sealed to the tiles.
- Handle with care. Impacts can damage both the glass and the frame.
- Check for any hidden pipes or cables before drilling holes in the wall.
- The wall fixings supplied may not be suitable for your installation. You may need to source alternatives depending on the construction of the wall you are fixing to.
- Follow each step in turn.

### Care and Cleaning:

- Do not use solvents or abrasive material or chemicals to clean the enclosure.
- Only clean using soapy water and a soft cloth, rinse thoroughly afterwards.



### **Tools required:**



## Parts supplied