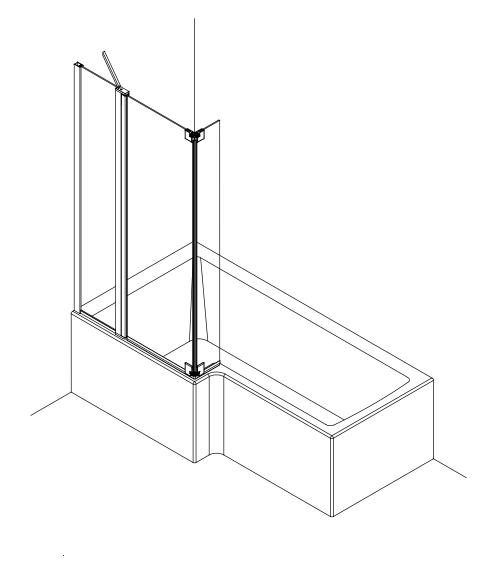

# **EcoSquare Bathscreen With Fixed Panel LH - BS9L**

### **Before Installation:**

- Check the contents of the pack carefully before installation.
- The bath MUST be installed level and fully sealed to the tiles.
- Handle with care. Impacts can damage both the glass and the frame.
- Check for any hidden pipes or cables before drilling holes in the wall.
- The wall fixings supplied may not be suitable for your installation. You may need to source alternatives depending on the construction of the wall you are fixing to.
- Follow each step in turn.