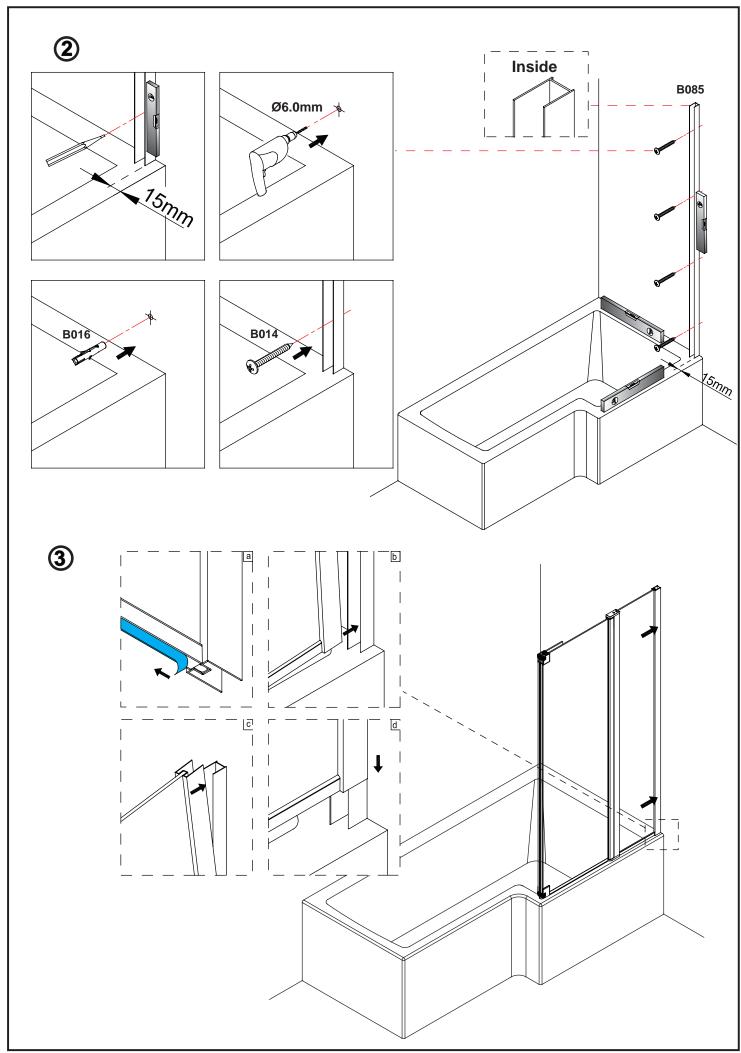

### **Before Installation:**

- Check the contents of the pack carefully before installation.
- The bath MUST be installed level and fully sealed to the tiles.
- Handle with care. Impacts can damage both the glass and the frame.
- Check for any hidden pipes or cables before drilling holes in the wall.
- The wall fixings supplied may not be suitable for your installation. You may need to source alternatives depending on the construction of the wall you are fixing to.
- Follow each step in turn.