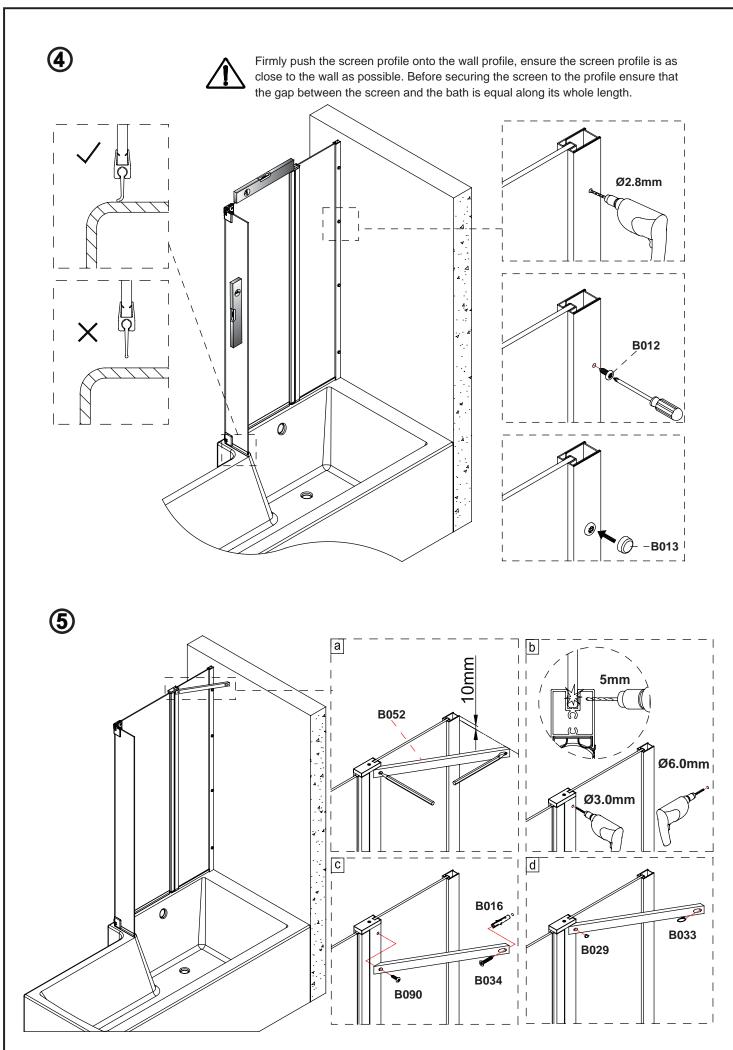

# **EcoSquare Bathscreen With Fixed Panel LH - BS9L**

### **Before Installation:**

- Check the contents of the pack carefully before installation.
- The bath MUST be installed level and fully sealed to the tiles.
- Handle with care. Impacts can damage both the glass and the frame.
- Check for any hidden pipes or cables before drilling holes in the wall.
- The wall fixings supplied may not be suitable for your installation. You may need to source alternatives depending on the construction of the wall you are fixing to.
- Follow each step in turn.