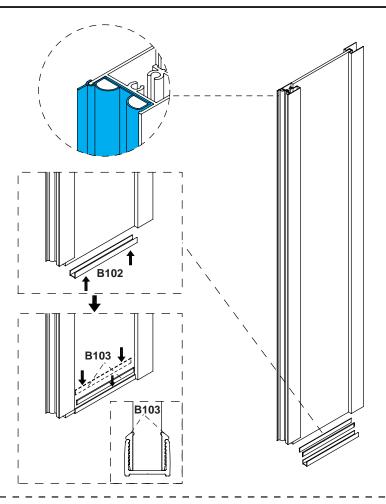

# **EcoSquare Bathscreen With Fixed Panel RH - BS9R**

### **Before Installation:**

- Check the contents of the pack carefully before installation.
- The bath MUST be installed level and fully sealed to the tiles.
- Handle with care. Impacts can damage both the glass and the frame.
- Check for any hidden pipes or cables before drilling holes in the wall.
- The wall fixings supplied may not be suitable for your installation. You may need to source alternatives depending on the construction of the wall you are fixing to.
- Follow each step in turn.

### Care and Cleaning:

- Do not use solvents or abrasive material or chemicals to clean the enclosure.
- Only clean using soapy water and a soft cloth, rinse thoroughly afterwards.



### **Tools required:**



## Parts supplied: