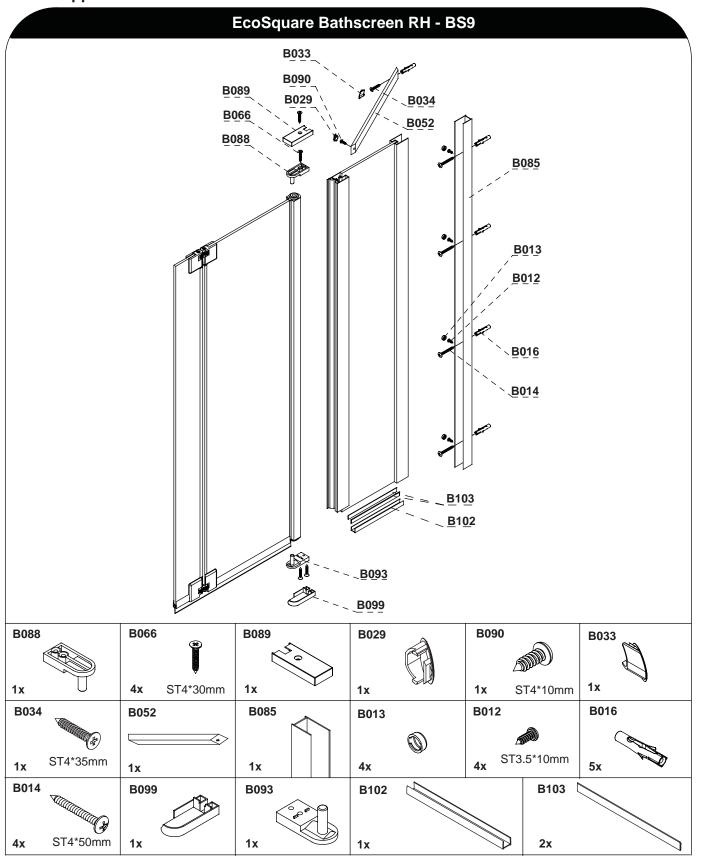

# **EcoSquare Bathscreen With Fixed Panel RH - BS9R**

### **Before Installation:**

- Check the contents of the pack carefully before installation.
- The bath MUST be installed level and fully sealed to the tiles.
- Handle with care. Impacts can damage both the glass and the frame.
- Check for any hidden pipes or cables before drilling holes in the wall.
- The wall fixings supplied may not be suitable for your installation. You may need to source alternatives depending on the construction of the wall you are fixing to.
- Follow each step in turn.

### Care and Cleaning:

- Do not use solvents or abrasive material or chemicals to clean the enclosure.
- Only clean using soapy water and a soft cloth, rinse thoroughly afterwards.



### **Tools required:**



## Parts supplied: