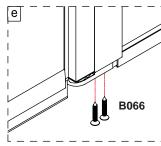

### **Before Installation:**

- Check the contents of the pack carefully before installation.
- The bath MUST be installed level and fully sealed to the tiles.
- Handle with care. Impacts can damage both the glass and the frame.
- Check for any hidden pipes or cables before drilling holes in the wall.
- The wall fixings supplied may not be suitable for your installation. You may need to source alternatives depending on the construction of the wall you are fixing to.
- Follow each step in turn.