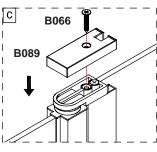

### **Before Installation:**

- Check the contents of the pack carefully before installation.
- The bath MUST be installed level and fully sealed to the tiles.
- Handle with care. Impacts can damage both the glass and the frame.
- Check for any hidden pipes or cables before drilling holes in the wall.
- The wall fixings supplied may not be suitable for your installation. You may need to source alternatives depending on the construction of the wall you are fixing to.
- Follow each step in turn.