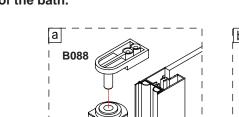

### **Before Installation:**

- Check the contents of the pack carefully before installation.
- The bath MUST be installed level and fully sealed to the tiles.
- Handle with care. Impacts can damage both the glass and the frame.
- Check for any hidden pipes or cables before drilling holes in the wall.
- The wall fixings supplied may not be suitable for your installation. You may need to source alternatives depending on the construction of the wall you are fixing to.
- Follow each step in turn.