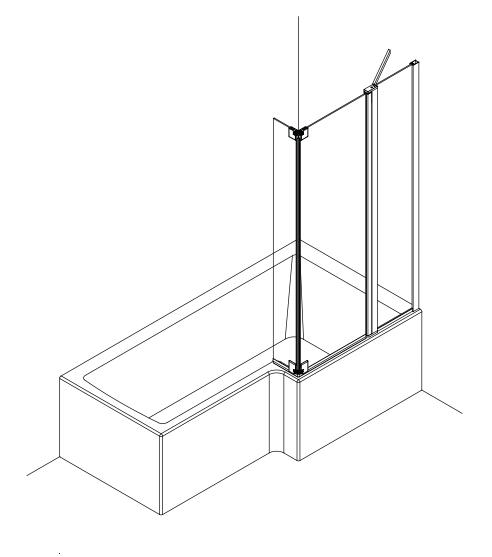

# **EcoSquare Bathscreen With Fixed Panel LH - BS9L**

### **Before Installation:**

- Check the contents of the pack carefully before installation.
- The bath MUST be installed level and fully sealed to the tiles.
- Handle with care. Impacts can damage both the glass and the frame.
- Check for any hidden pipes or cables before drilling holes in the wall.
- The wall fixings supplied may not be suitable for your installation. You may need to source alternatives depending on the construction of the wall you are fixing to.
- Follow each step in turn.