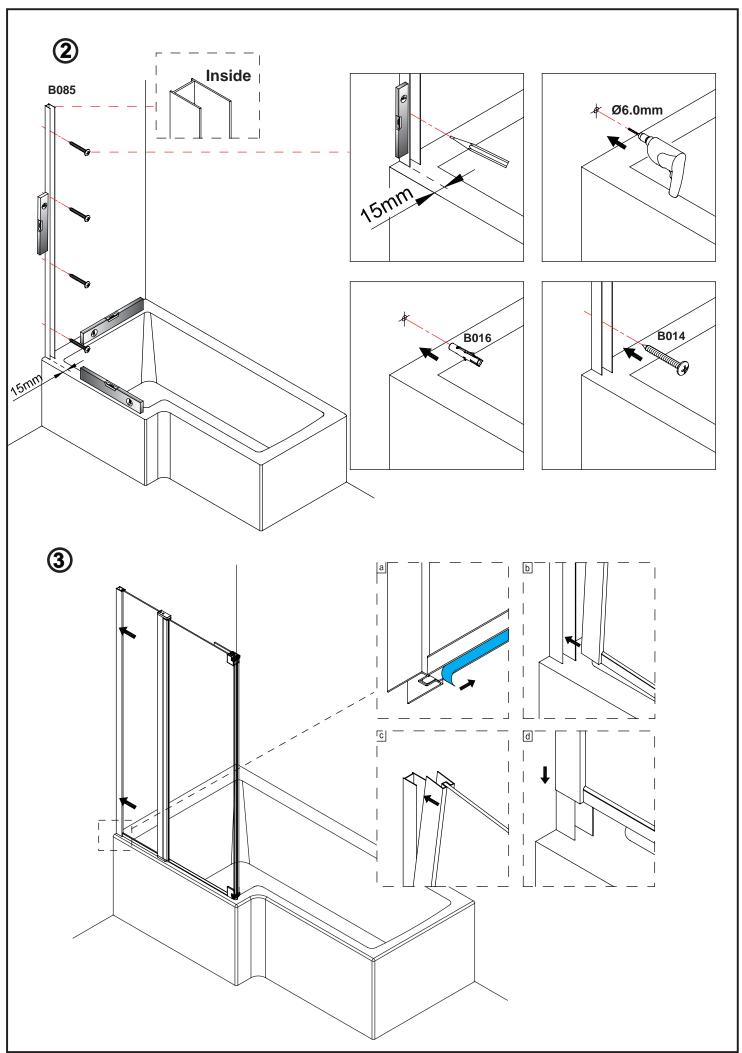

# **EcoSquare Bathscreen With Fixed Panel LH - BS9L**

### **Before Installation:**

- Check the contents of the pack carefully before installation.
- The bath MUST be installed level and fully sealed to the tiles.
- Handle with care. Impacts can damage both the glass and the frame.
- Check for any hidden pipes or cables before drilling holes in the wall.
- The wall fixings supplied may not be suitable for your installation. You may need to source alternatives depending on the construction of the wall you are fixing to.
- Follow each step in turn.