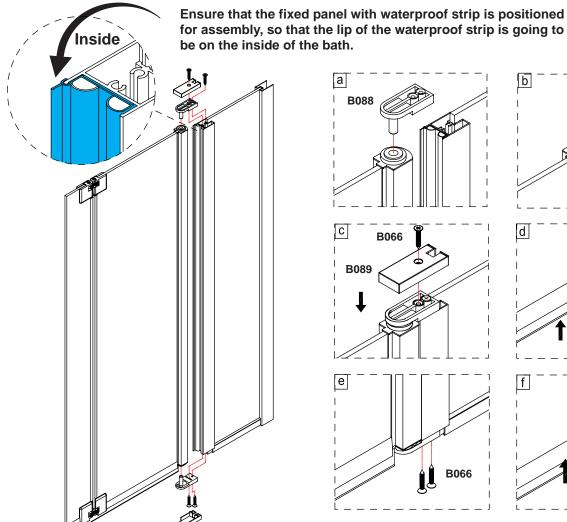

### **Before Installation:**

- Check the contents of the pack carefully before installation.
- The bath MUST be installed level and fully sealed to the tiles.
- Handle with care. Impacts can damage both the glass and the frame.
- Check for any hidden pipes or cables before drilling holes in the wall.
- The wall fixings supplied may not be suitable for your installation. You may need to source alternatives depending on the construction of the wall you are fixing to.
- Follow each step in turn.