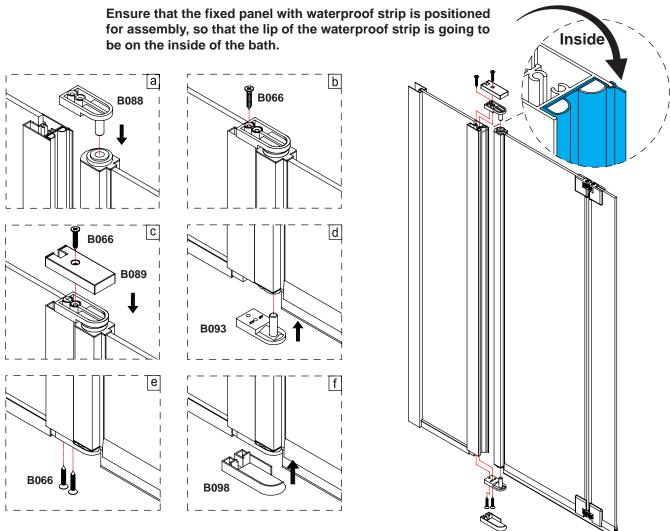

# **EcoSquare Bathscreen With Fixed Panel LH - BS9L**

### **Before Installation:**

- Check the contents of the pack carefully before installation.
- The bath MUST be installed level and fully sealed to the tiles.
- Handle with care. Impacts can damage both the glass and the frame.
- Check for any hidden pipes or cables before drilling holes in the wall.
- The wall fixings supplied may not be suitable for your installation. You may need to source alternatives depending on the construction of the wall you are fixing to.
- Follow each step in turn.