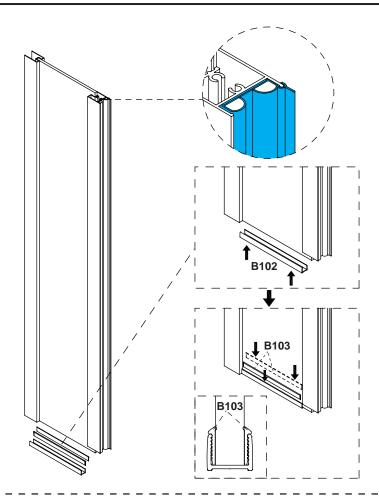

# **EcoSquare Bathscreen With Fixed Panel LH - BS9L**

### **Before Installation:**

- Check the contents of the pack carefully before installation.
- The bath MUST be installed level and fully sealed to the tiles.
- Handle with care. Impacts can damage both the glass and the frame.
- Check for any hidden pipes or cables before drilling holes in the wall.
- The wall fixings supplied may not be suitable for your installation. You may need to source alternatives depending on the construction of the wall you are fixing to.
- Follow each step in turn.

### Care and Cleaning:

- Do not use solvents or abrasive material or chemicals to clean the enclosure.
- Only clean using soapy water and a soft cloth, rinse thoroughly afterwards.



### **Tools required:**



## Parts supplied:

















# **EcoSquare Bathscreen With Fixed Panel RH - BS9R**

### **Before Installation:**

- Check the contents of the pack carefully before installation.
- The bath MUST be installed level and fully sealed to the tiles.
- Handle with care. Impacts can damage both the glass and the frame.
- Check for any hidden pipes or cables before drilling holes in the wall.
- The wall fixings supplied may not be suitable for your installation. You may need to source alternatives depending on the construction of the wall you are fixing to.
- Follow each step in turn.

### Care and Cleaning:

- Do not use solvents or abrasive material or chemicals to clean the enclosure.
- Only clean using soapy water and a soft cloth, rinse thoroughly afterwards.



### **Tools required:**



## Parts supplied: