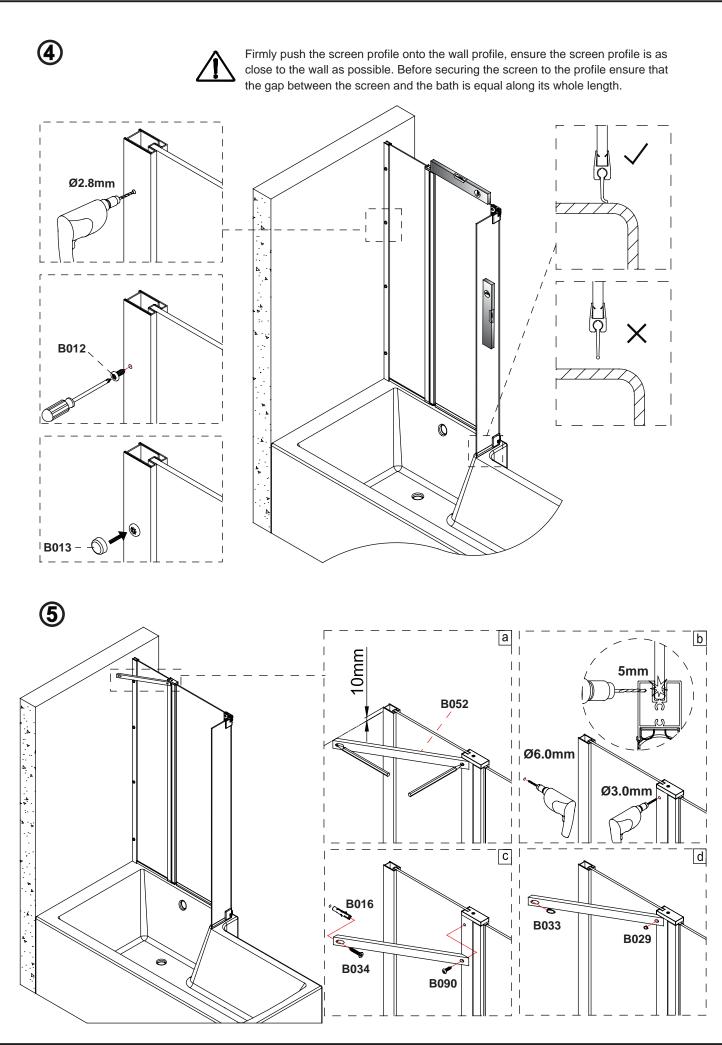

### **Before Installation:**

- Check the contents of the pack carefully before installation.
- The bath MUST be installed level and fully sealed to the tiles.
- Handle with care. Impacts can damage both the glass and the frame.
- Check for any hidden pipes or cables before drilling holes in the wall.
- The wall fixings supplied may not be suitable for your installation. You may need to source alternatives depending on the construction of the wall you are fixing to.
- Follow each step in turn.