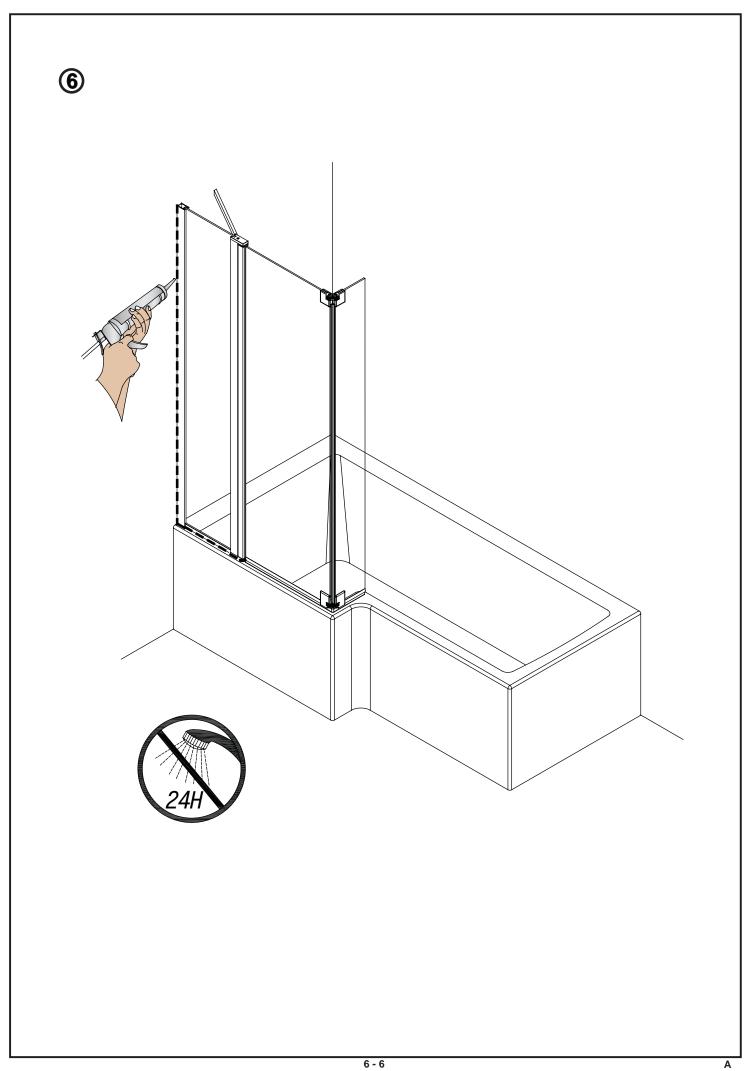

# **EcoSquare Bathscreen With Fixed Panel LH - BS9L**

### **Before Installation:**

- Check the contents of the pack carefully before installation.
- The bath MUST be installed level and fully sealed to the tiles.
- Handle with care. Impacts can damage both the glass and the frame.
- Check for any hidden pipes or cables before drilling holes in the wall.
- The wall fixings supplied may not be suitable for your installation. You may need to source alternatives depending on the construction of the wall you are fixing to.
- Follow each step in turn.

### Care and Cleaning:

- Do not use solvents or abrasive material or chemicals to clean the enclosure.
- Only clean using soapy water and a soft cloth, rinse thoroughly afterwards.