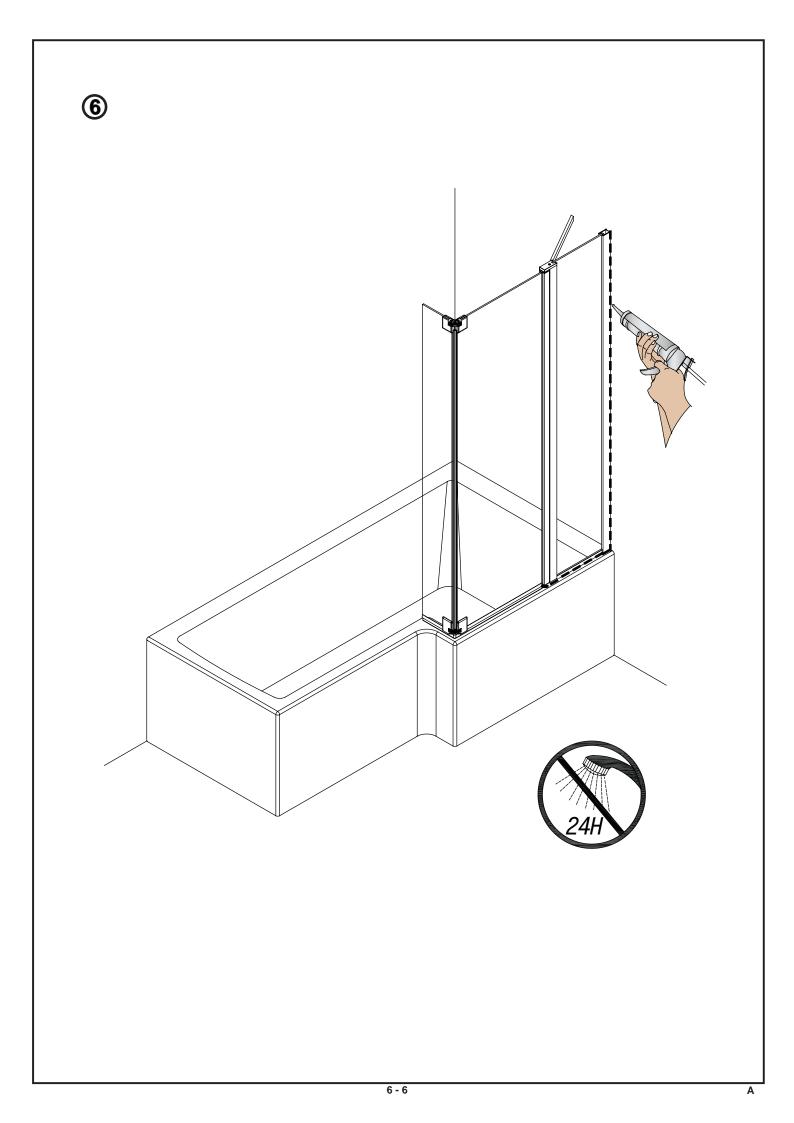

### **Before Installation:**

- Check the contents of the pack carefully before installation.
- The bath MUST be installed level and fully sealed to the tiles.
- Handle with care. Impacts can damage both the glass and the frame.
- Check for any hidden pipes or cables before drilling holes in the wall.
- The wall fixings supplied may not be suitable for your installation. You may need to source alternatives depending on the construction of the wall you are fixing to.
- Follow each step in turn.