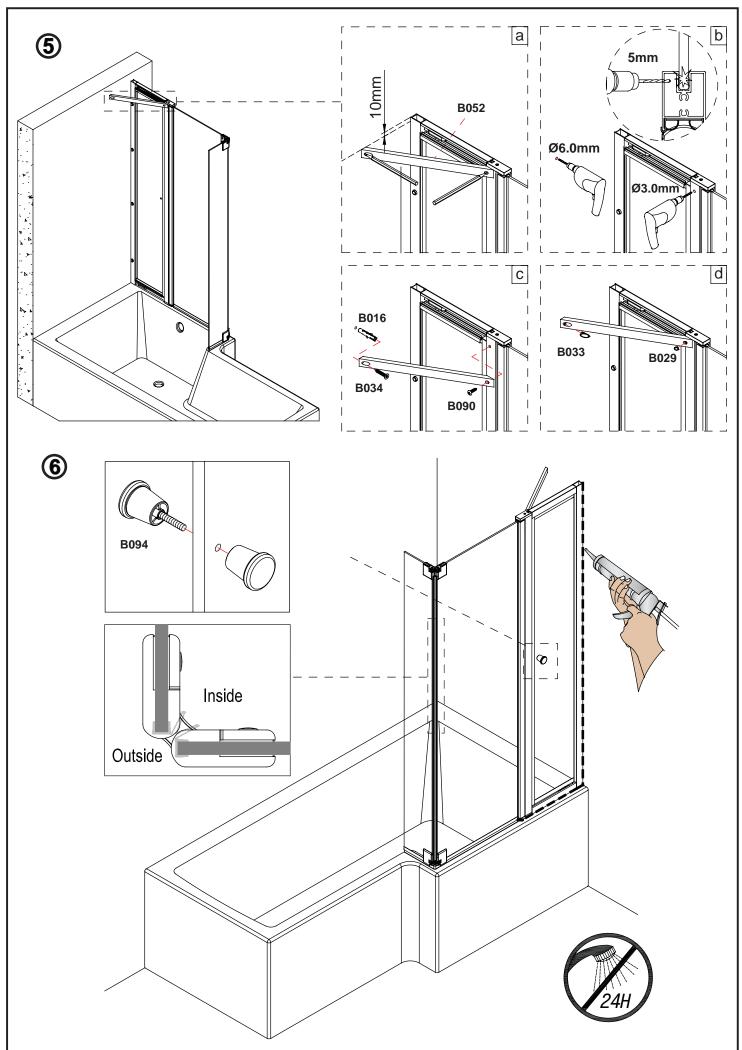

### **Before Installation:**

- Check the contents of the pack carefully before installation.
- The bath MUST be installed level and fully sealed to the tiles.
- Handle with care. Impacts can damage both the glass and the frame.
- Check for any hidden pipes or cables before drilling holes in the wall.
- The wall fixings supplied may not be suitable for your installation. You may need to source alternatives depending on the construction of the wall you are fixing to.
- Follow each step in turn.