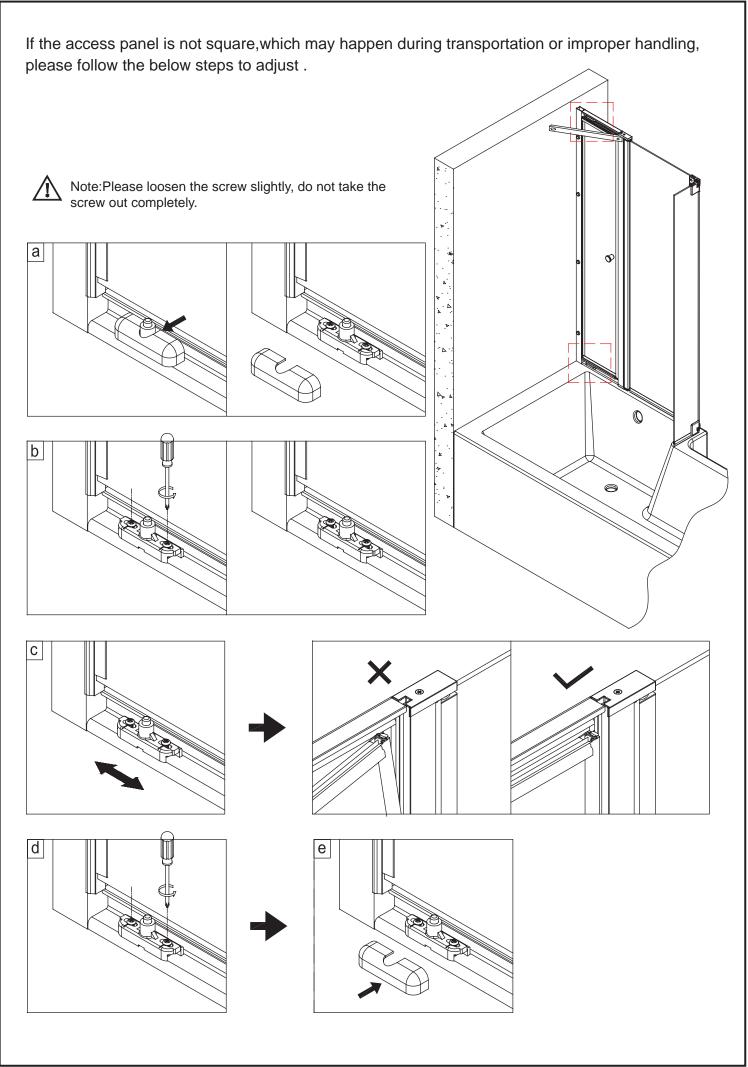

### **Before Installation:**

- Check the contents of the pack carefully before installation.
- The bath MUST be installed level and fully sealed to the tiles.
- Handle with care. Impacts can damage both the glass and the frame.
- Check for any hidden pipes or cables before drilling holes in the wall.
- The wall fixings supplied may not be suitable for your installation. You may need to source alternatives depending on the construction of the wall you are fixing to.
- Follow each step in turn.