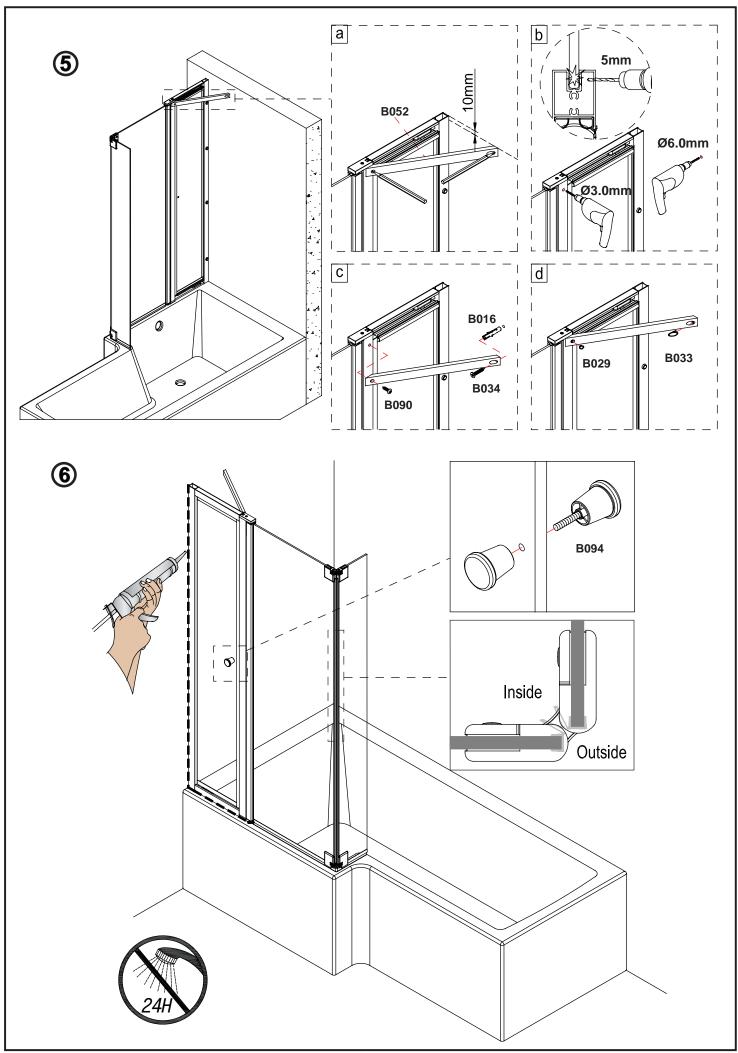

### **Before Installation:**

- Check the contents of the pack carefully before installation.
- The bath MUST be installed level and fully sealed to the tiles.
- Handle with care. Impacts can damage both the glass and the frame.
- Check for any hidden pipes or cables before drilling holes in the wall.
- The wall fixings supplied may not be suitable for your installation. You may need to source alternatives depending on the construction of the wall you are fixing to.
- Follow each step in turn.