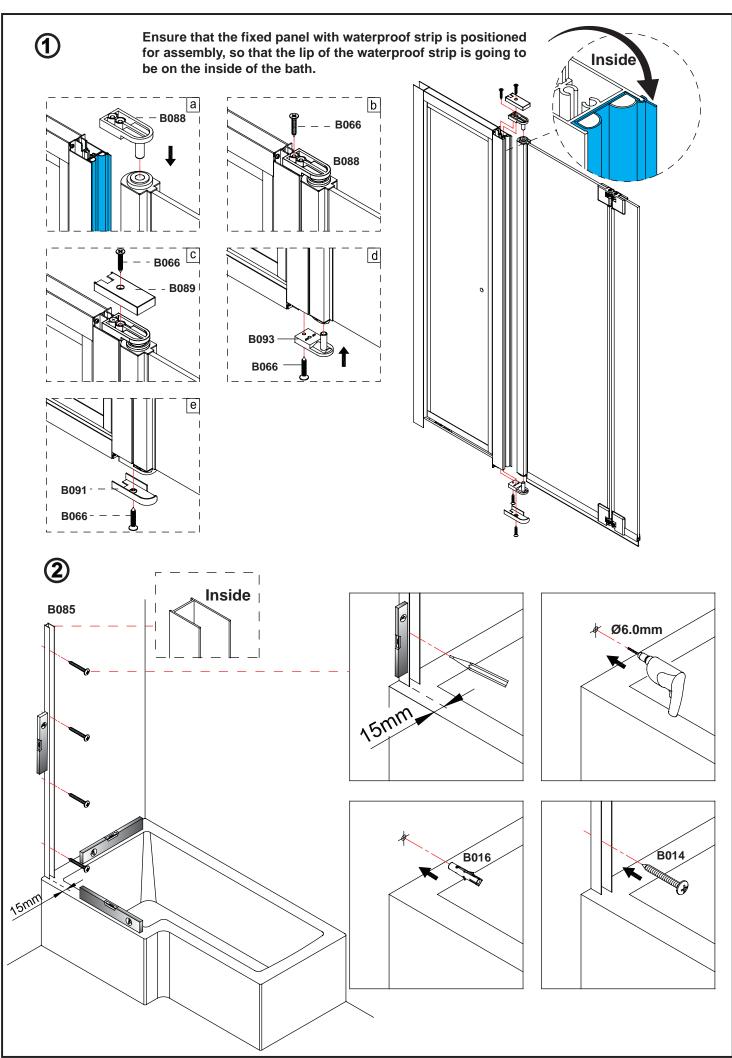

### **Before Installation:**

- Check the contents of the pack carefully before installation.
- The bath MUST be installed level and fully sealed to the tiles.
- Handle with care. Impacts can damage both the glass and the frame.
- Check for any hidden pipes or cables before drilling holes in the wall.
- The wall fixings supplied may not be suitable for your installation. You may need to source alternatives depending on the construction of the wall you are fixing to.
- Follow each step in turn.