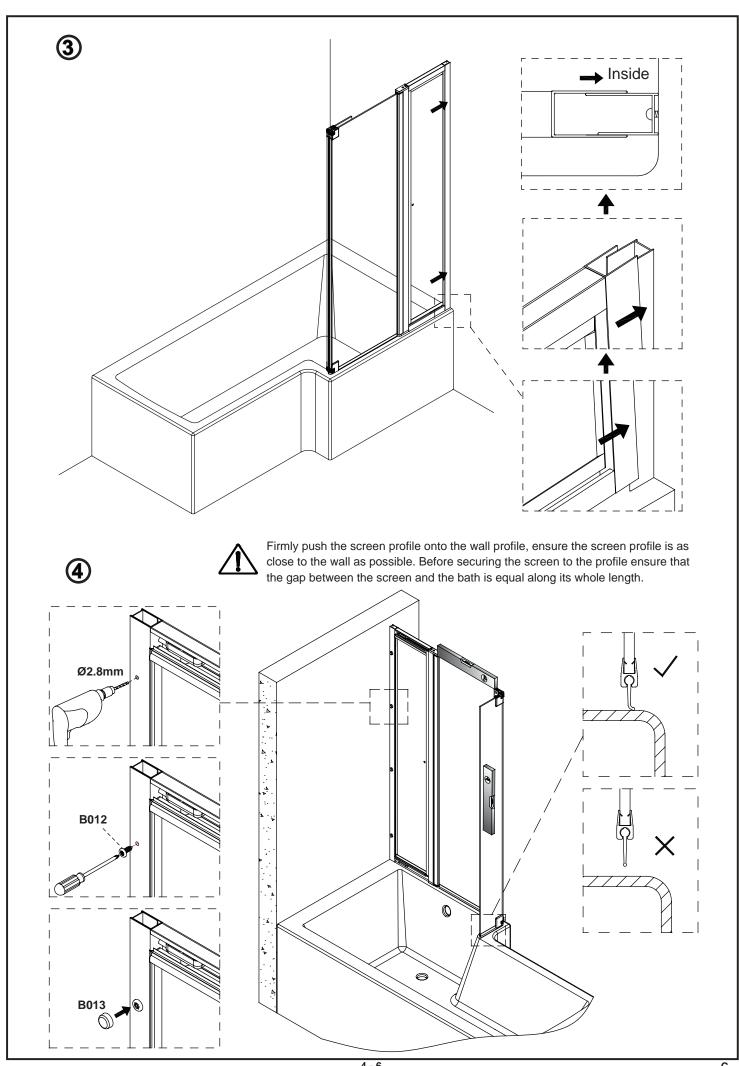

### **Before Installation:**

- Check the contents of the pack carefully before installation.
- The bath MUST be installed level and fully sealed to the tiles.
- Handle with care. Impacts can damage both the glass and the frame.
- Check for any hidden pipes or cables before drilling holes in the wall.
- The wall fixings supplied may not be suitable for your installation. You may need to source alternatives depending on the construction of the wall you are fixing to.
- Follow each step in turn.