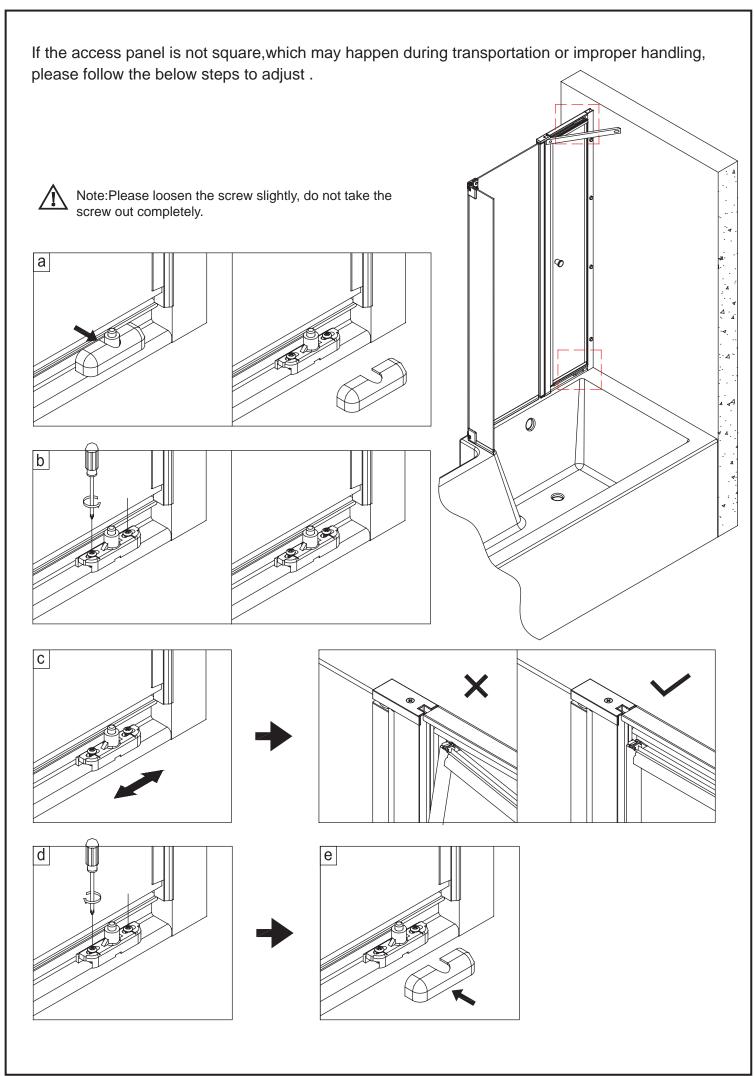

### **Before Installation:**

- Check the contents of the pack carefully before installation.
- The bath MUST be installed level and fully sealed to the tiles.
- Handle with care. Impacts can damage both the glass and the frame.
- Check for any hidden pipes or cables before drilling holes in the wall.
- The wall fixings supplied may not be suitable for your installation. You may need to source alternatives depending on the construction of the wall you are fixing to.
- Follow each step in turn.