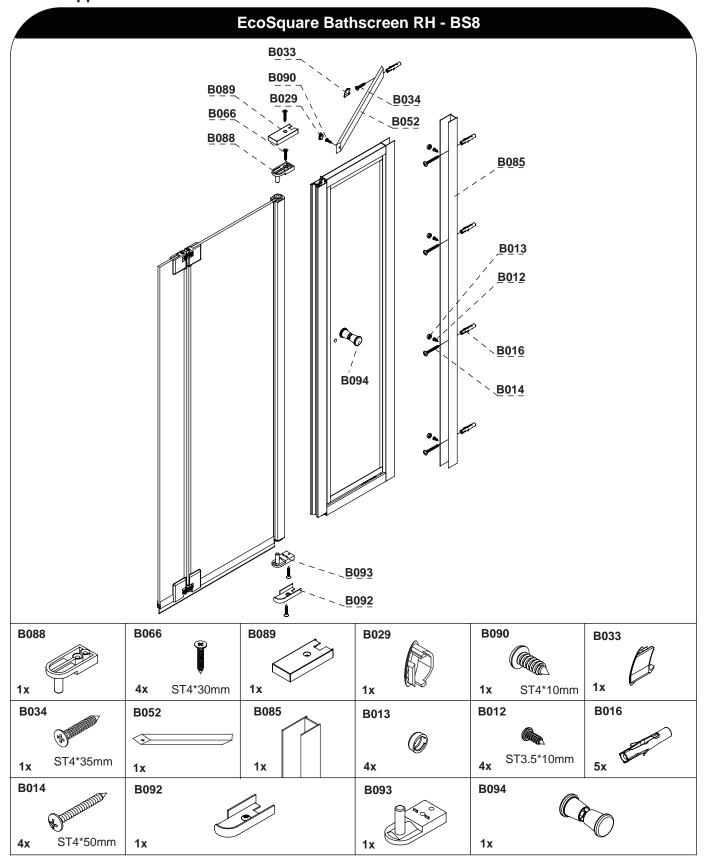

**



# Parts supplied:













# EcoSquare Bathscreen RH - BS8

### **Before Installation:**

- Check the contents of the pack carefully before installation.
- The bath MUST be installed level and fully sealed to the tiles.
- Handle with care. Impacts can damage both the glass and the frame.
- Check for any hidden pipes or cables before drilling holes in the wall.
- The wall fixings supplied may not be suitable for your installation. You may need to source alternatives depending on the construction of the wall you are fixing to.
- Follow each step in turn.

## Care and Cleaning:

- Do not use solvents or abrasive material or chemicals to clean the enclosure.
- Only clean using soapy water and a soft cloth, rinse thoroughly afterwards.



## **Tools required:**



## Parts supplied: