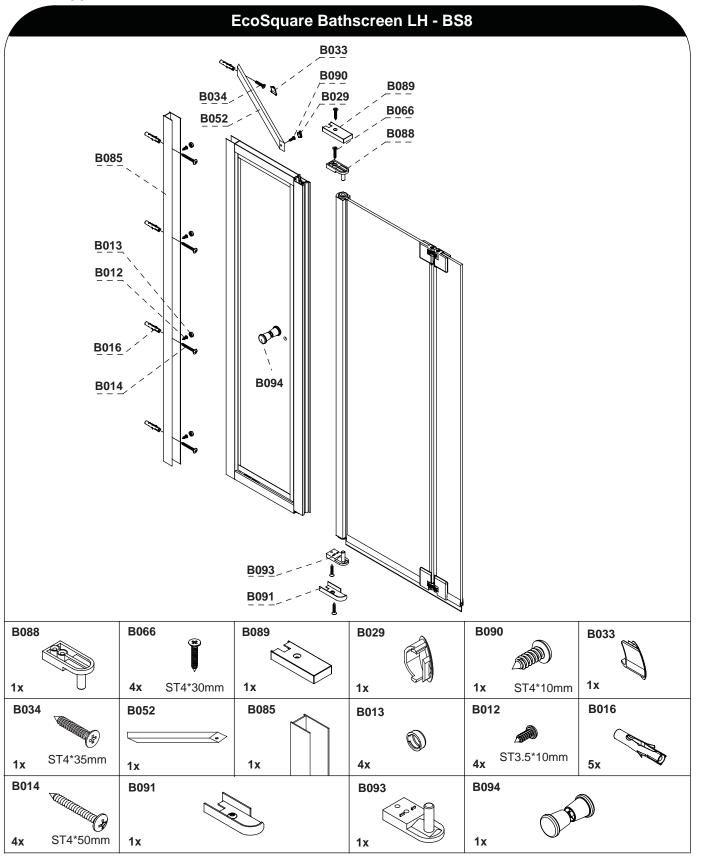

# EcoSquare Bathscreen LH - BS8

### **Before Installation:**

- Check the contents of the pack carefully before installation.
- The bath MUST be installed level and fully sealed to the tiles.
- Handle with care. Impacts can damage both the glass and the frame.
- Check for any hidden pipes or cables before drilling holes in the wall.
- The wall fixings supplied may not be suitable for your installation. You may need to source alternatives depending on the construction of the wall you are fixing to.
- Follow each step in turn.

### Care and Cleaning:

- Do not use solvents or abrasive material or chemicals to clean the enclosure.
- Only clean using soapy water and a soft cloth, rinse thoroughly afterwards.



## **Tools required:**



# Parts supplied:













# EcoSquare Bathscreen RH - BS8

### **Before Installation:**

- Check the contents of the pack carefully before installation.
- The bath MUST be installed level and fully sealed to the tiles.
- Handle with care. Impacts can damage both the glass and the frame.
- Check for any hidden pipes or cables before drilling holes in the wall.
- The wall fixings supplied may not be suitable for your installation. You may need to source alternatives depending on the construction of the wall you are fixing to.
- Follow each step in turn.

## Care and Cleaning:

- Do not use solvents or abrasive material or chemicals to clean the enclosure.
- Only clean using soapy water and a soft cloth, rinse thoroughly afterwards.



## **Tools required:**



## Parts supplied: