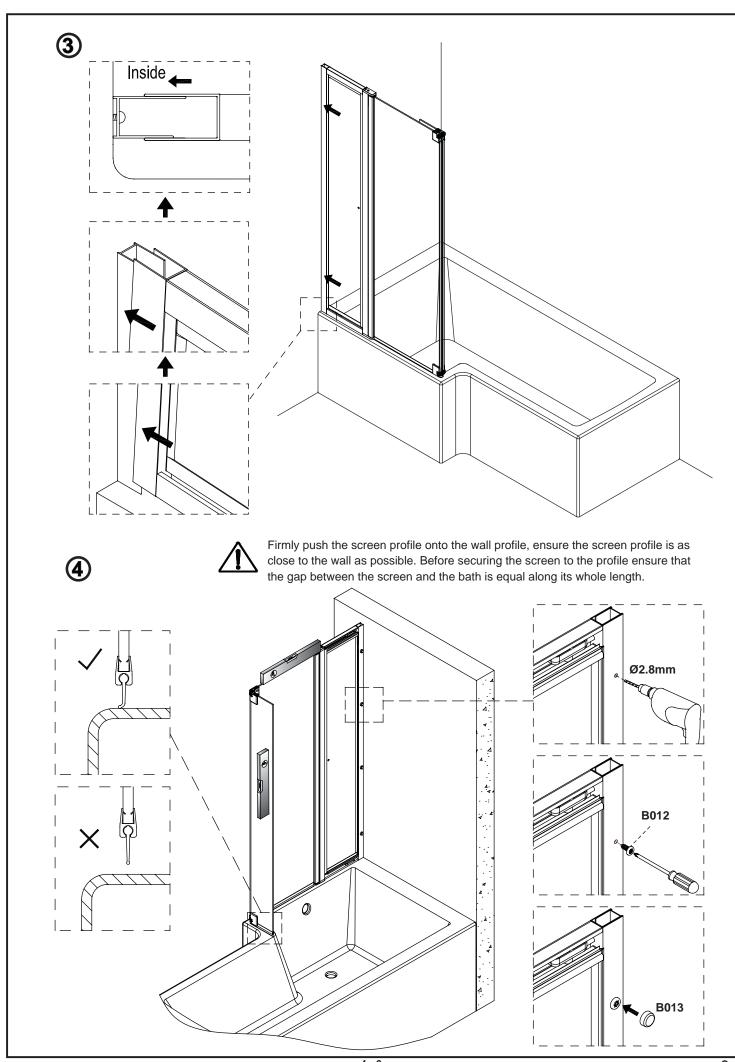

### **Before Installation:**

- Check the contents of the pack carefully before installation.
- The bath MUST be installed level and fully sealed to the tiles.
- Handle with care. Impacts can damage both the glass and the frame.
- Check for any hidden pipes or cables before drilling holes in the wall.
- The wall fixings supplied may not be suitable for your installation. You may need to source alternatives depending on the construction of the wall you are fixing to.
- Follow each step in turn.