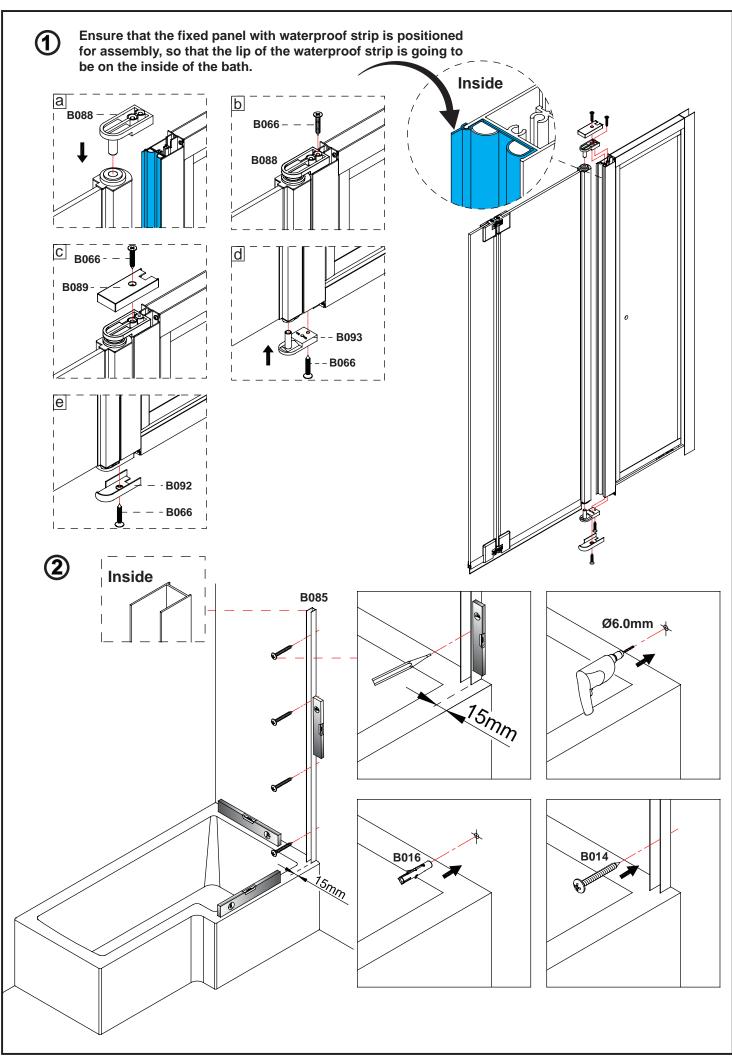

### **Before Installation:**

- Check the contents of the pack carefully before installation.
- The bath MUST be installed level and fully sealed to the tiles.
- Handle with care. Impacts can damage both the glass and the frame.
- Check for any hidden pipes or cables before drilling holes in the wall.
- The wall fixings supplied may not be suitable for your installation. You may need to source alternatives depending on the construction of the wall you are fixing to.
- Follow each step in turn.