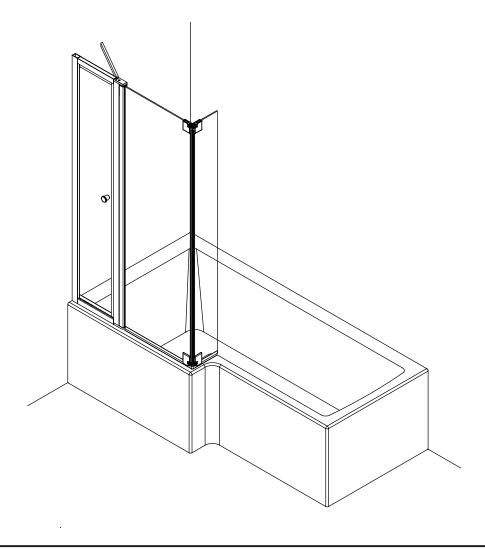

# EcoSquare Bathscreen LH - BS8

### **Before Installation:**

- Check the contents of the pack carefully before installation.
- The bath MUST be installed level and fully sealed to the tiles.
- Handle with care. Impacts can damage both the glass and the frame.
- Check for any hidden pipes or cables before drilling holes in the wall.
- The wall fixings supplied may not be suitable for your installation. You may need to source alternatives depending on the construction of the wall you are fixing to.
- Follow each step in turn.