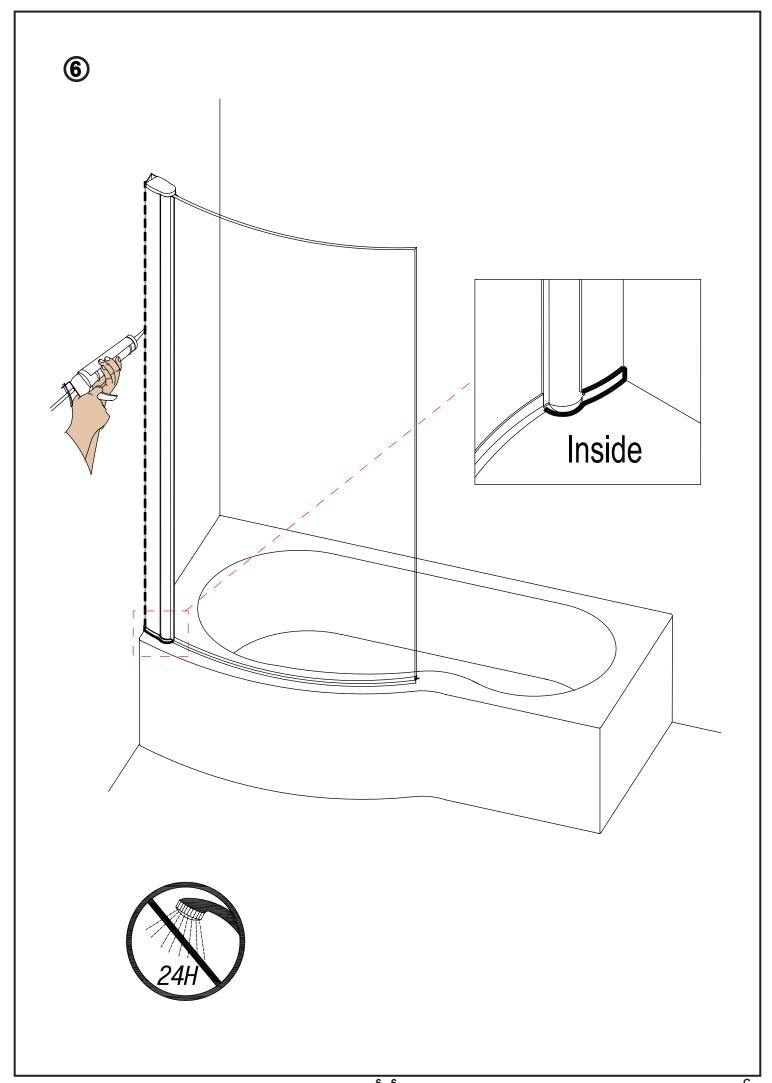

  In the remainder of this manual the illustrations will only show the left hand installation of the bath screen.
- The wall fixings supplied may not be suitable for your installation. You may need to source alternatives depending on the construction of the wall you are fixing to.
- Follow each step in turn.