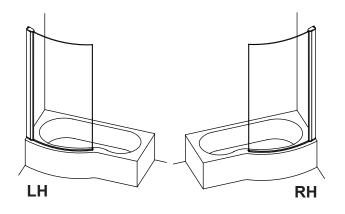

#### **Before Installation:**

- Check the contents of the pack carefully before installation.
- The bath MUST be installed level and fully sealed to the tiles.
- Handle with care. Impacts can damage both the glass and the frame.
- Check for any hidden pipes or cables before drilling holes in the wall.
- The enclosure is reversible: "door can be either left or right opening."

  In the remainder of this manual the illustrations will only show the left hand installation of the bath screen.
- The wall fixings supplied may not be suitable for your installation. You may need to source alternatives depending on the construction of the wall you are fixing to.
- Follow each step in turn.