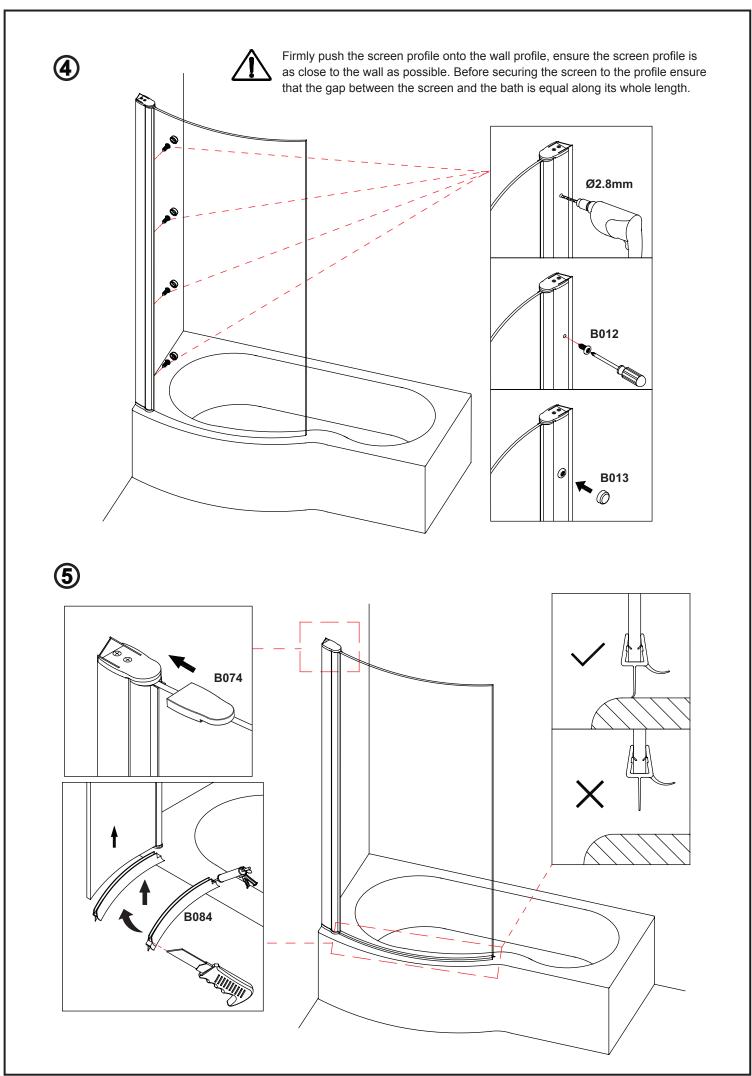

  In the remainder of this manual the illustrations will only show the left hand installation of the bath screen.
- The wall fixings supplied may not be suitable for your installation. You may need to source alternatives depending on the construction of the wall you are fixing to.
- Follow each step in turn.