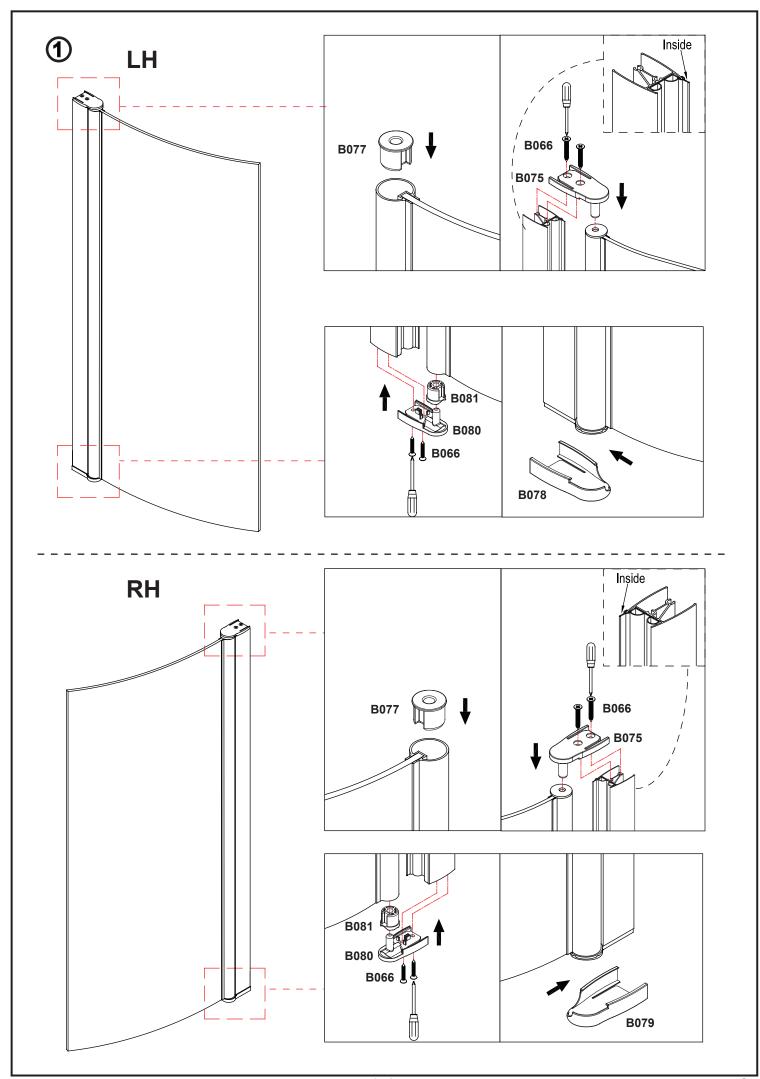

  In the remainder of this manual the illustrations will only show the left hand installation of the bath screen.
- The wall fixings supplied may not be suitable for your installation. You may need to source alternatives depending on the construction of the wall you are fixing to.
- Follow each step in turn.