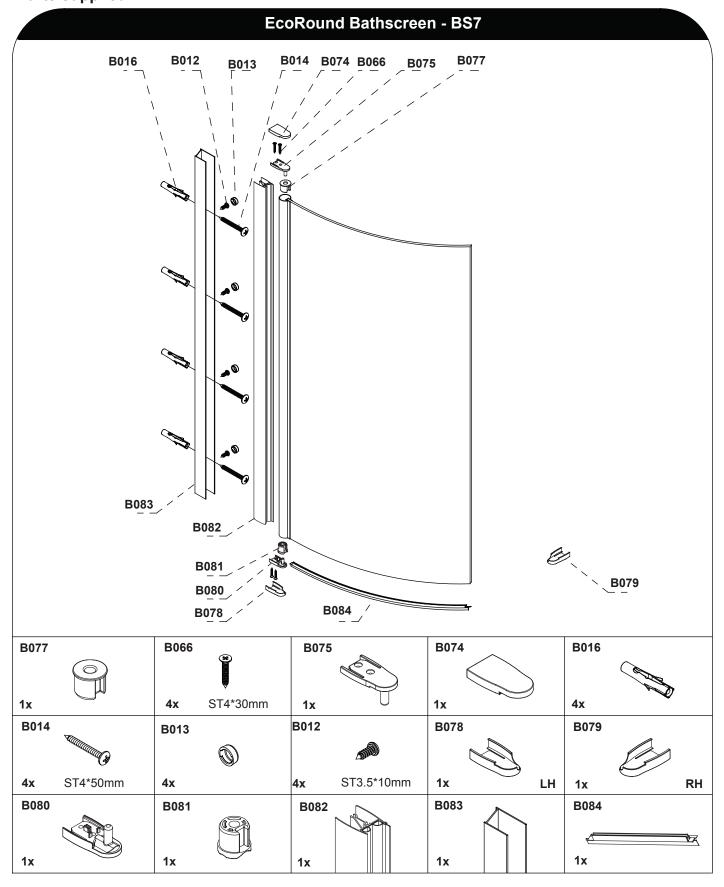

level and fully sealed to the tiles.
- Handle with care. Impacts can damage both the glass and the frame.
- Check for any hidden pipes or cables before drilling holes in the wall.
- The enclosure is reversible: "door can be either left or right opening."

  In the remainder of this manual the illustrations will only show the left hand installation of the bath screen.
- The wall fixings supplied may not be suitable for your installation. You may need to source alternatives depending on the construction of the wall you are fixing to.
- Follow each step in turn.

#### **Care and Cleaning:**

- Do not use solvents or abrasive material or chemicals to clean the enclosure.
- Only clean using soapy water and a soft cloth, rinse thoroughly afterwards.



## Tools required:



### Parts supplied: