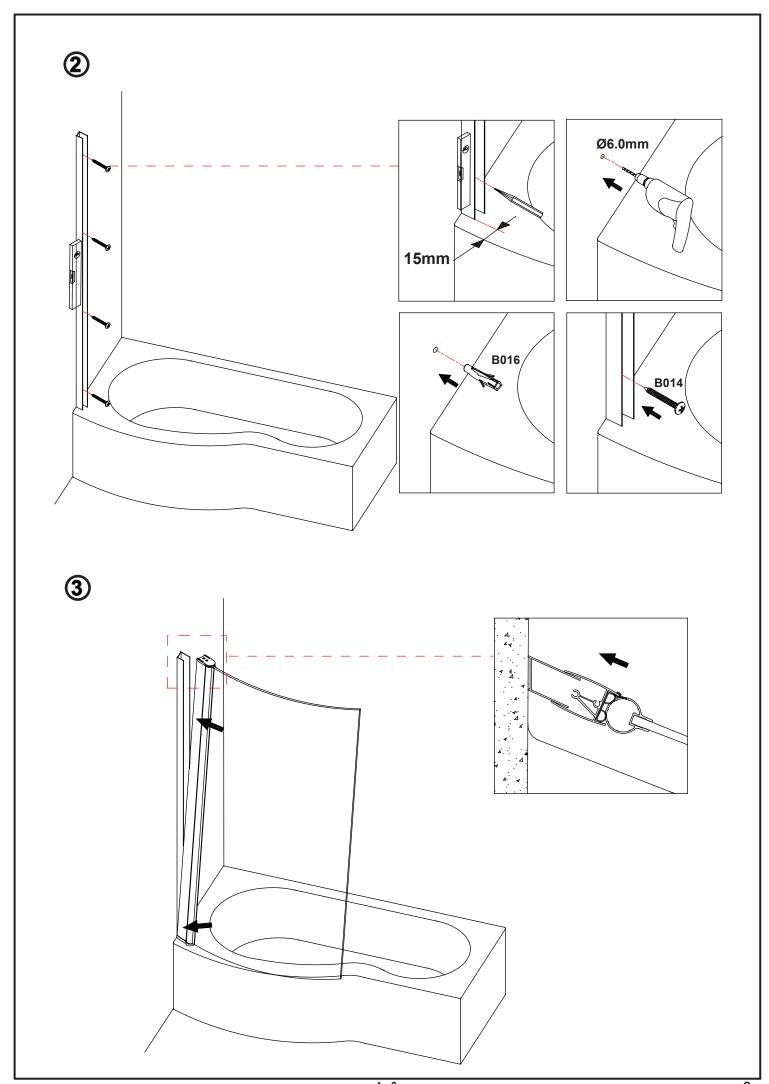

  In the remainder of this manual the illustrations will only show the left hand installation of the bath screen.
- The wall fixings supplied may not be suitable for your installation. You may need to source alternatives depending on the construction of the wall you are fixing to.
- Follow each step in turn.