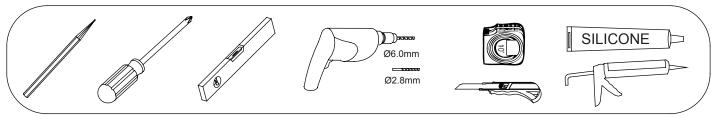

bath MUST be installed level and fully sealed to the tiles.
- Handle with care. Impacts can damage both the glass and the frame.
- Check for any hidden pipes or cables before drilling holes in the wall.
- The enclosure is reversible: "door can be either left or right opening."

  In the remainder of this manual the illustrations will only show the left hand installation of the bath screen.
- The wall fixings supplied may not be suitable for your installation. You may need to source alternatives depending on the construction of the wall you are fixing to.
- Follow each step in turn.

#### **Care and Cleaning:**

- Do not use solvents or abrasive material or chemicals to clean the enclosure.
- Only clean using soapy water and a soft cloth, rinse thoroughly afterwards.



## Tools required:



### Parts supplied: