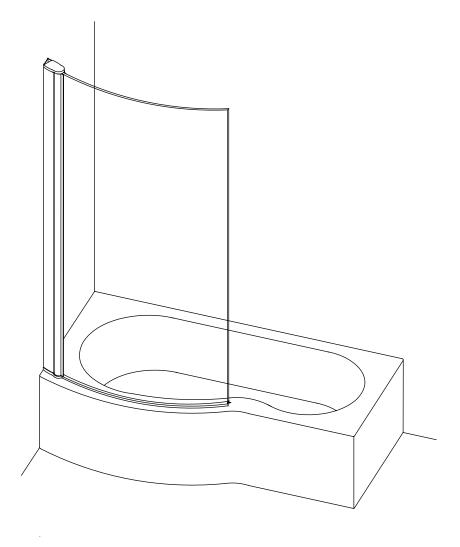

  In the remainder of this manual the illustrations will only show the left hand installation of the bath screen.
- The wall fixings supplied may not be suitable for your installation. You may need to source alternatives depending on the construction of the wall you are fixing to.
- Follow each step in turn.