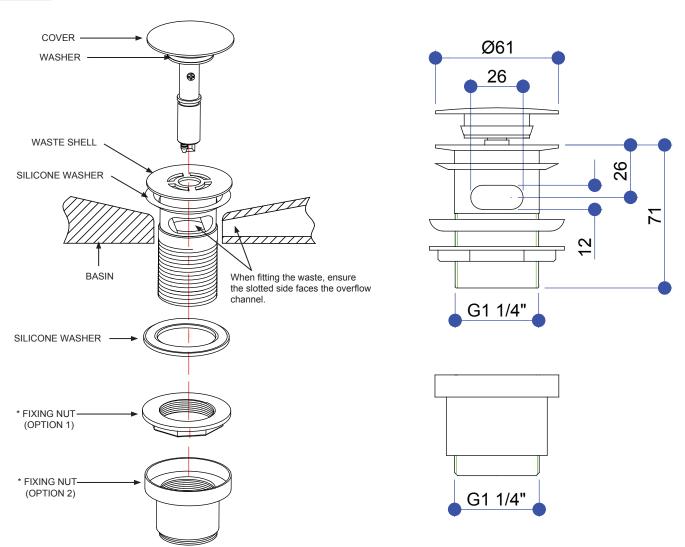

## <u>Installation</u> <u>Dimension</u>

<sup>\*</sup> Two Fixing Nuts are supplied for your selection,