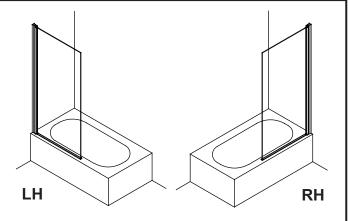

#### **Before Installation:**

- Check the contents of the pack carefully before installation.
- The bath MUST be installed level and fully sealed to the tiles.
- Handle with care. Impacts can damage both the glass and the frame.
- Check for any hidden pipes or cables before drilling holes in the wall.
- The enclosure is reversible: "door can be either left or right opening."
  In the remainder of this manual the illustrations will only show the left hand installation of the bath screen.
- The wall fixings supplied may not be suitable for your installation. You may need to source alternatives depending on the construction of the wall you are fixing to.
- Follow each step in turn.