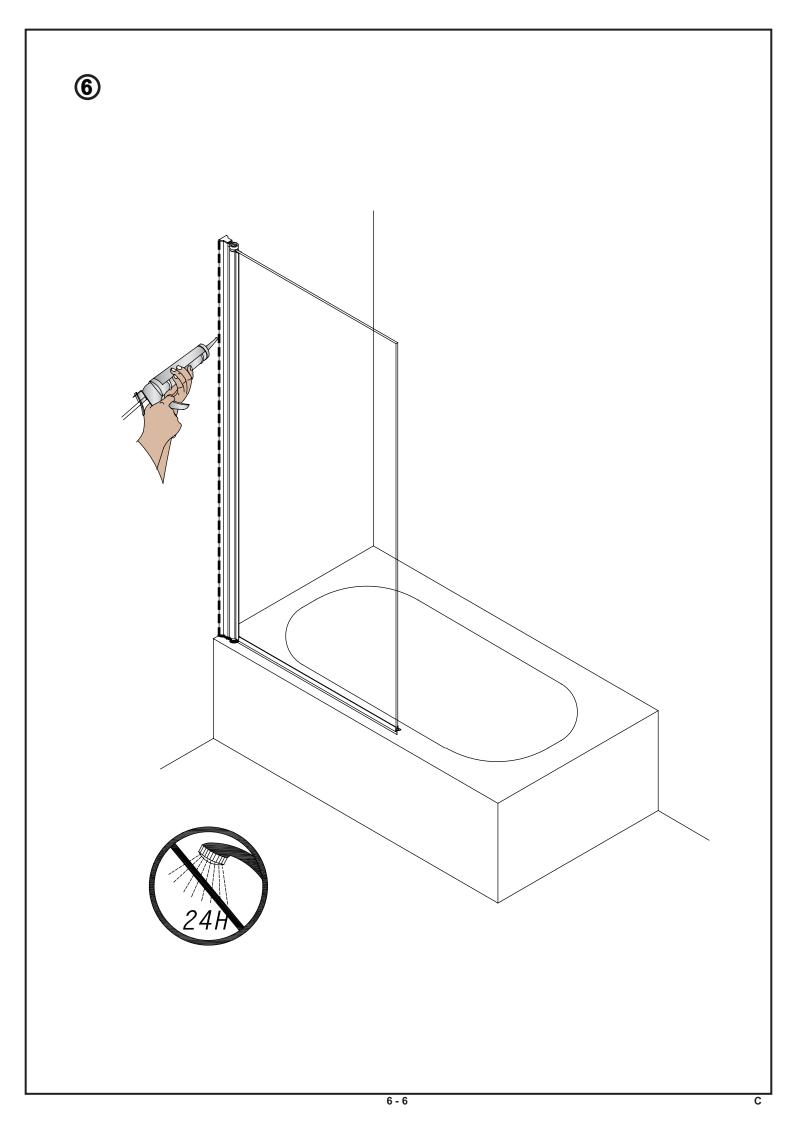

#### **Before Installation:**

- Check the contents of the pack carefully before installation.
- The bath MUST be installed level and fully sealed to the tiles.
- Handle with care. Impacts can damage both the glass and the frame.
- Check for any hidden pipes or cables before drilling holes in the wall.
- The enclosure is reversible: "door can be either left or right opening."
  In the remainder of this manual the illustrations will only show the left hand installation of the bath screen.
- The wall fixings supplied may not be suitable for your installation. You may need to source alternatives depending on the construction of the wall you are fixing to.
- Follow each step in turn.