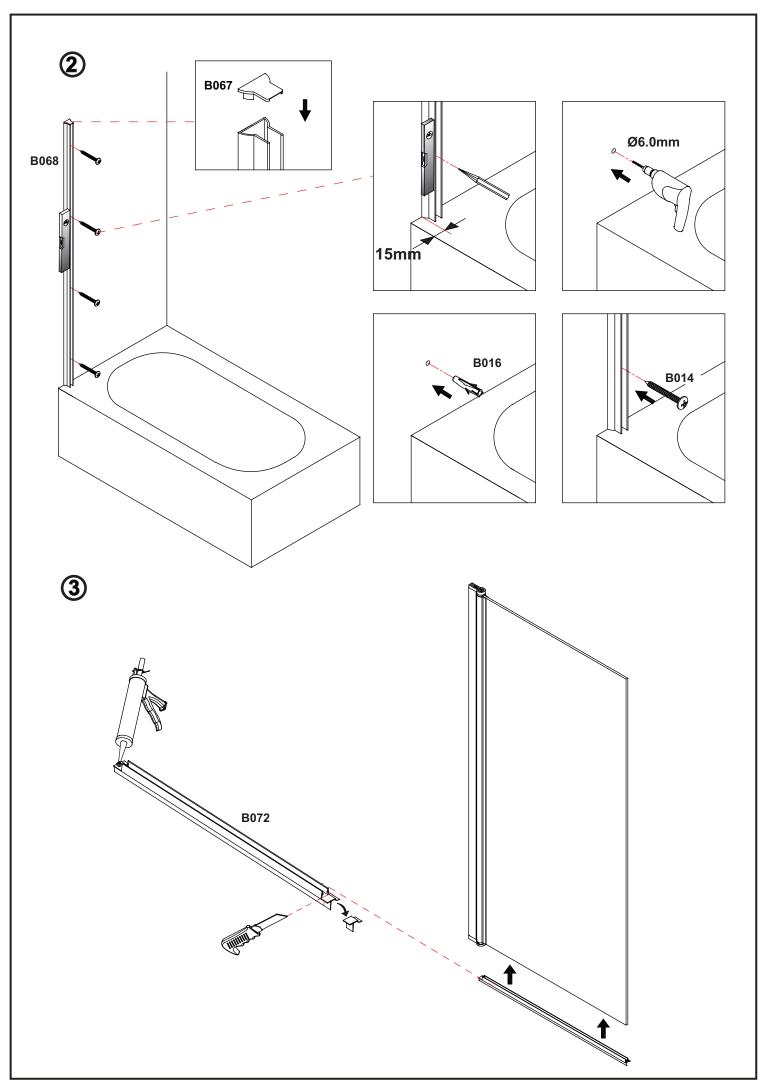

#### **Before Installation:**

- Check the contents of the pack carefully before installation.
- The bath MUST be installed level and fully sealed to the tiles.
- Handle with care. Impacts can damage both the glass and the frame.
- Check for any hidden pipes or cables before drilling holes in the wall.
- The enclosure is reversible: "door can be either left or right opening."
  In the remainder of this manual the illustrations will only show the left hand installation of the bath screen.
- The wall fixings supplied may not be suitable for your installation. You may need to source alternatives depending on the construction of the wall you are fixing to.
- Follow each step in turn.