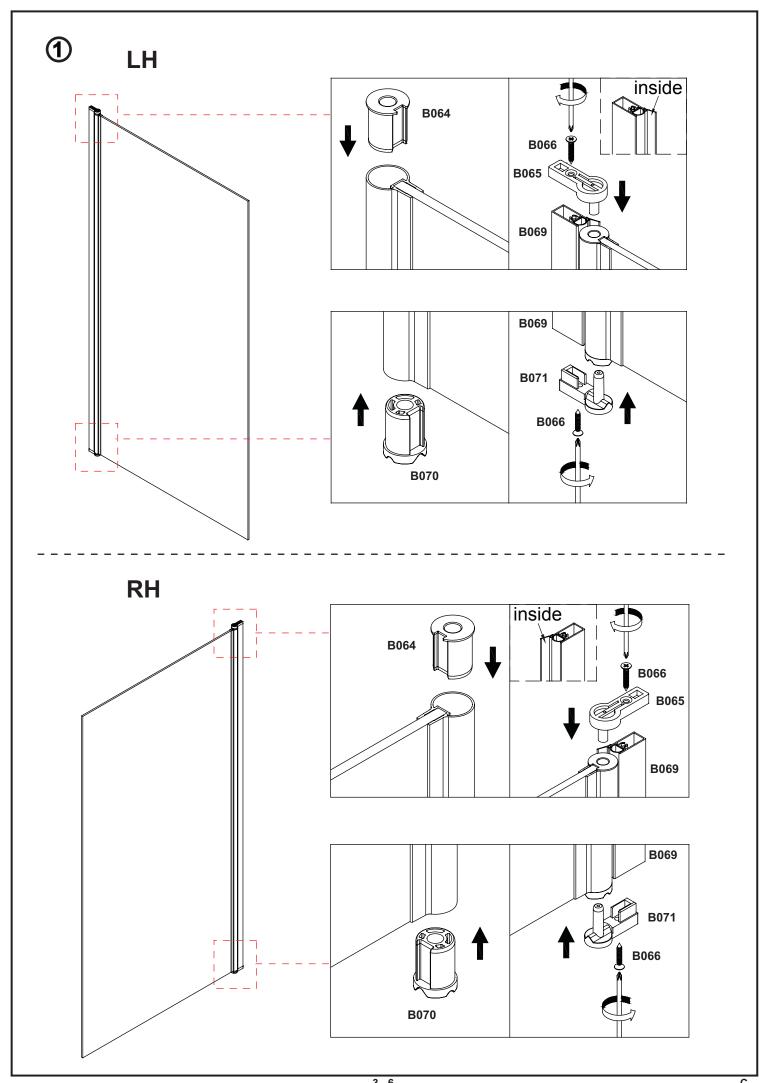

#### **Before Installation:**

- Check the contents of the pack carefully before installation.
- The bath MUST be installed level and fully sealed to the tiles.
- Handle with care. Impacts can damage both the glass and the frame.
- Check for any hidden pipes or cables before drilling holes in the wall.
- The enclosure is reversible: "door can be either left or right opening."
  In the remainder of this manual the illustrations will only show the left hand installation of the bath screen.
- The wall fixings supplied may not be suitable for your installation. You may need to source alternatives depending on the construction of the wall you are fixing to.
- Follow each step in turn.