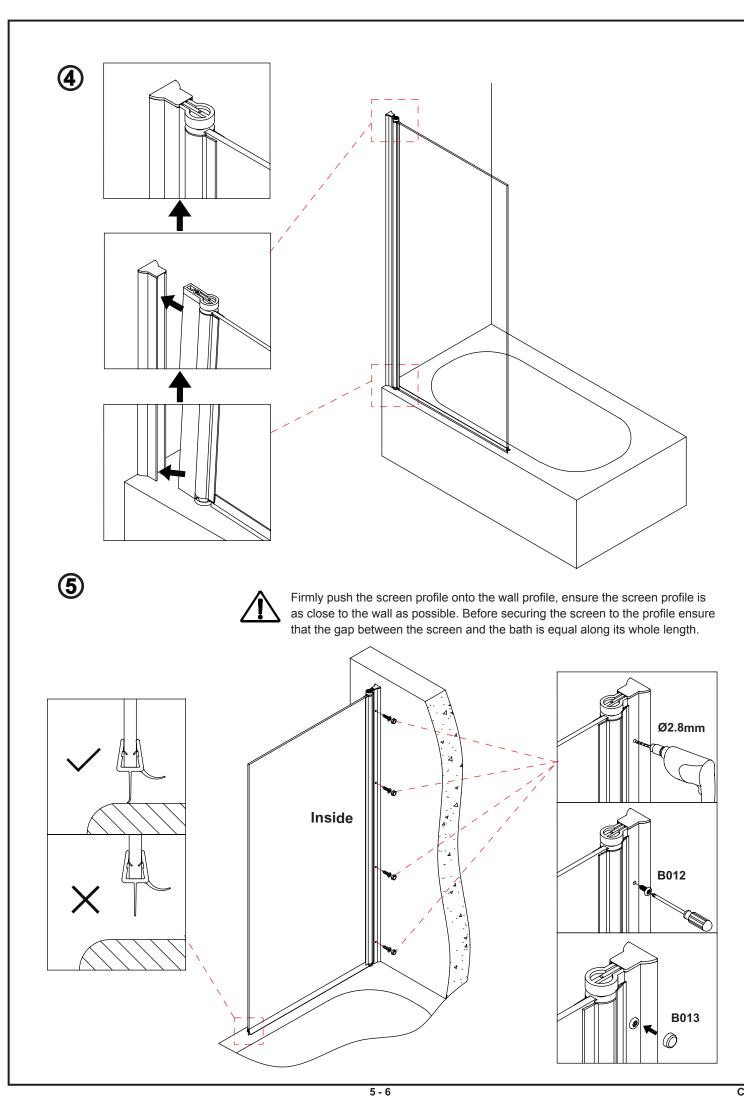

#### **Before Installation:**

- Check the contents of the pack carefully before installation.
- The bath MUST be installed level and fully sealed to the tiles.
- Handle with care. Impacts can damage both the glass and the frame.
- Check for any hidden pipes or cables before drilling holes in the wall.
- The enclosure is reversible: "door can be either left or right opening."
  In the remainder of this manual the illustrations will only show the left hand installation of the bath screen.
- The wall fixings supplied may not be suitable for your installation. You may need to source alternatives depending on the construction of the wall you are fixing to.
- Follow each step in turn.