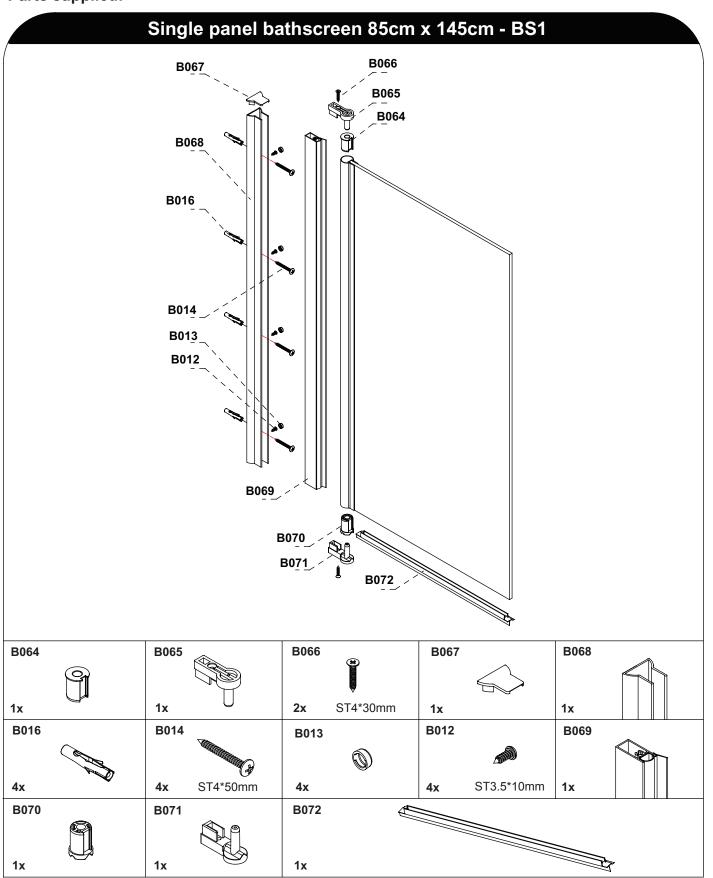

ed level and fully sealed to the tiles.
- Handle with care. Impacts can damage both the glass and the frame.
- Check for any hidden pipes or cables before drilling holes in the wall.
- The enclosure is reversible: "door can be either left or right opening."
  In the remainder of this manual the illustrations will only show the left hand installation of the bath screen.
- The wall fixings supplied may not be suitable for your installation. You may need to source alternatives depending on the construction of the wall you are fixing to.
- Follow each step in turn.

### Care and Cleaning:

- Do not use solvents or abrasive material or chemicals to clean the enclosure.
- Only clean using soapy water and a soft cloth, rinse thoroughly afterwards.



## **Tools required:**



## Parts supplied: