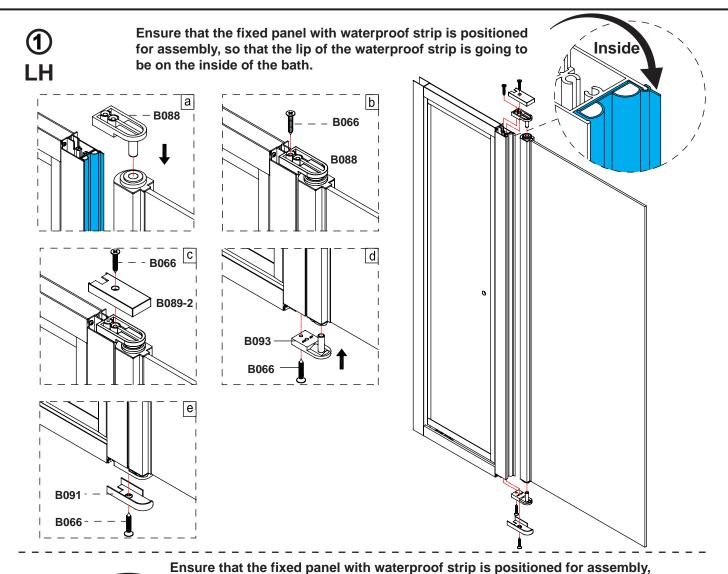

#### **Before Installation:**

- Check the contents of the pack carefully before installation.
- The bath MUST be installed level and fully sealed to the tiles.
- Handle with care. Impacts can damage both the glass and the frame.
- Check for any hidden pipes or cables before drilling holes in the wall.
- The enclosure is reversible: " door can be either left or right opening. "
  In the remainder of this manual the illustrations will only show the left hand installation of the bath screen.
- The wall fixings supplied may not be suitable for your installation. You may need to source alternatives depending on the construction of the wall you are fixing to.
- Follow each step in turn.