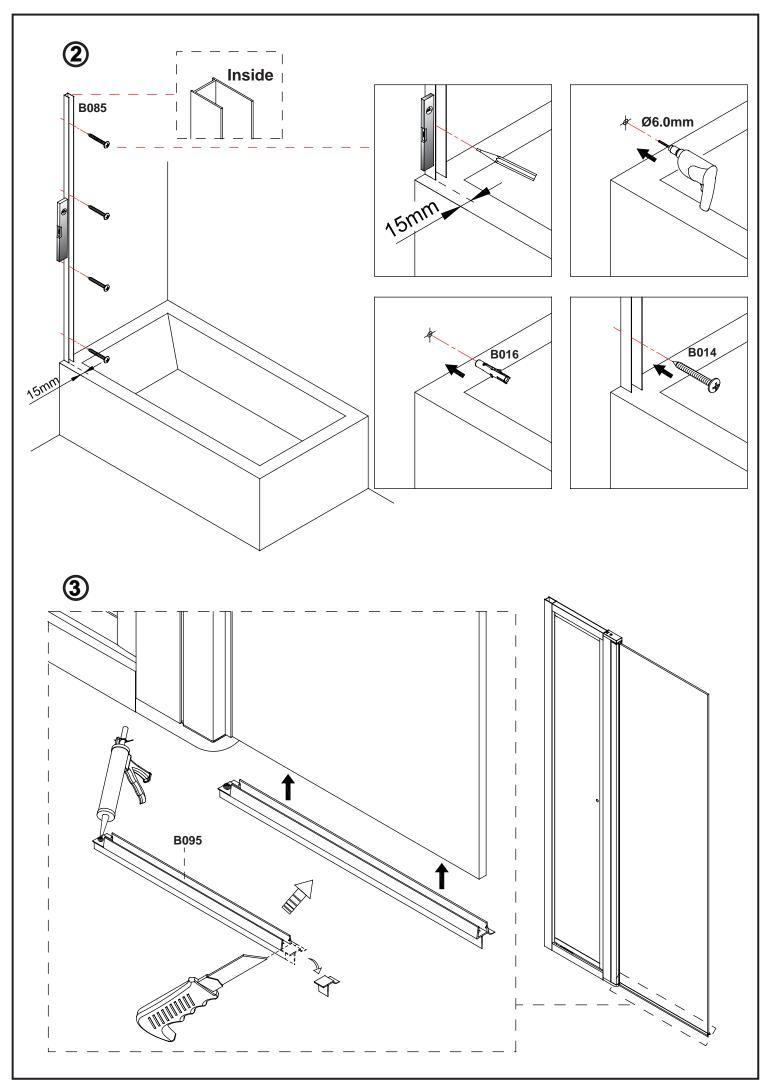

#### **Before Installation:**

- Check the contents of the pack carefully before installation.
- The bath MUST be installed level and fully sealed to the tiles.
- Handle with care. Impacts can damage both the glass and the frame.
- Check for any hidden pipes or cables before drilling holes in the wall.
- The enclosure is reversible: " door can be either left or right opening. "
  In the remainder of this manual the illustrations will only show the left hand installation of the bath screen.
- The wall fixings supplied may not be suitable for your installation. You may need to source alternatives depending on the construction of the wall you are fixing to.
- Follow each step in turn.