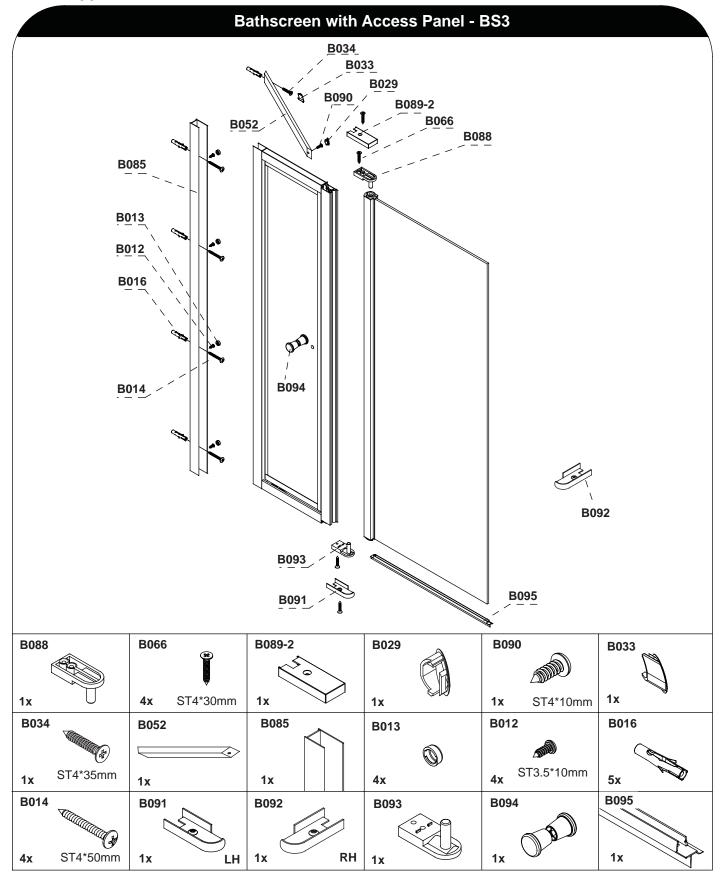

evel and fully sealed to the tiles.
- Handle with care. Impacts can damage both the glass and the frame.
- Check for any hidden pipes or cables before drilling holes in the wall.
- The enclosure is reversible: " door can be either left or right opening. "
  In the remainder of this manual the illustrations will only show the left hand installation of the bath screen.
- The wall fixings supplied may not be suitable for your installation. You may need to source alternatives depending on the construction of the wall you are fixing to.
- Follow each step in turn.

#### Care and Cleaning:

- Do not use solvents or abrasive material or chemicals to clean the enclosure.
- Only clean using soapy water and a soft cloth, rinse thoroughly afterwards.



## **Tools required:**



### Parts supplied: