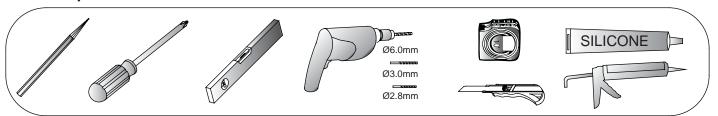

ath MUST be installed level and fully sealed to the tiles.
- Handle with care. Impacts can damage both the glass and the frame.
- Check for any hidden pipes or cables before drilling holes in the wall.
- The enclosure is reversible: " door can be either left or right opening. "
  In the remainder of this manual the illustrations will only show the left hand installation of the bath screen.
- The wall fixings supplied may not be suitable for your installation. You may need to source alternatives depending on the construction of the wall you are fixing to.
- Follow each step in turn.

#### Care and Cleaning:

- Do not use solvents or abrasive material or chemicals to clean the enclosure.
- Only clean using soapy water and a soft cloth, rinse thoroughly afterwards.



## **Tools required:**



### Parts supplied: