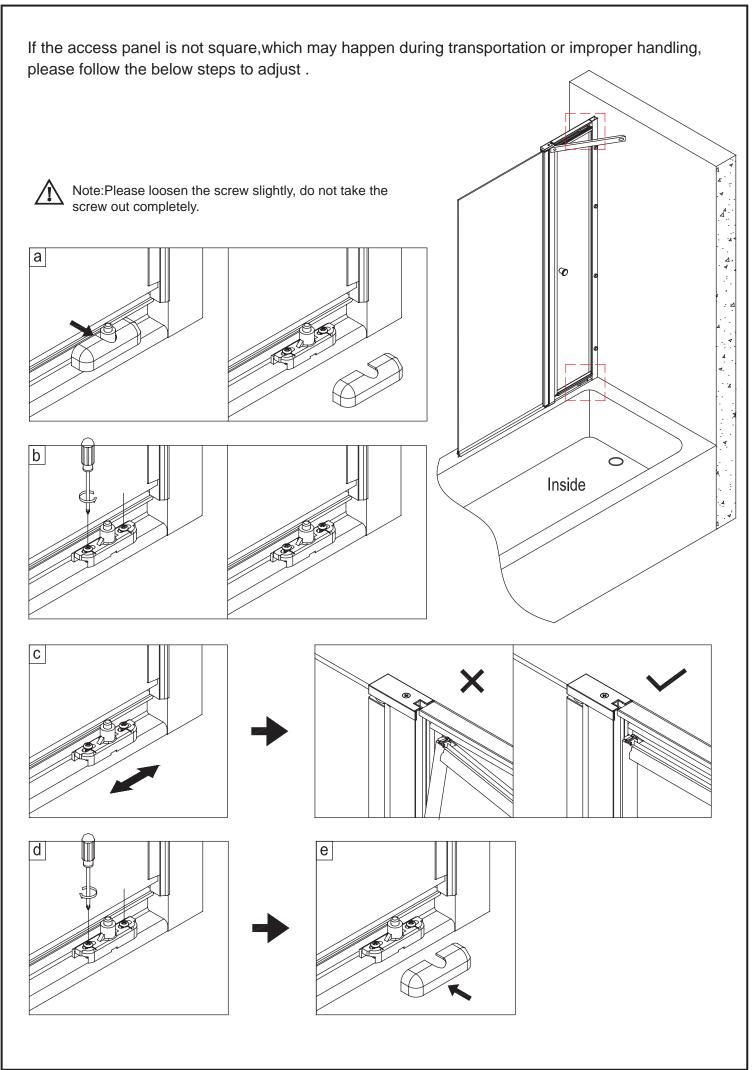

# **Bathscreen with Access Panel - BS3**

#### **Before Installation:**

- Check the contents of the pack carefully before installation.
- The bath MUST be installed level and fully sealed to the tiles.
- Handle with care. Impacts can damage both the glass and the frame.
- Check for any hidden pipes or cables before drilling holes in the wall.
- The enclosure is reversible: " door can be either left or right opening. "
  In the remainder of this manual the illustrations will only show the left hand installation of the bath screen.
- The wall fixings supplied may not be suitable for your installation. You may need to source alternatives depending on the construction of the wall you are fixing to.
- Follow each step in turn.