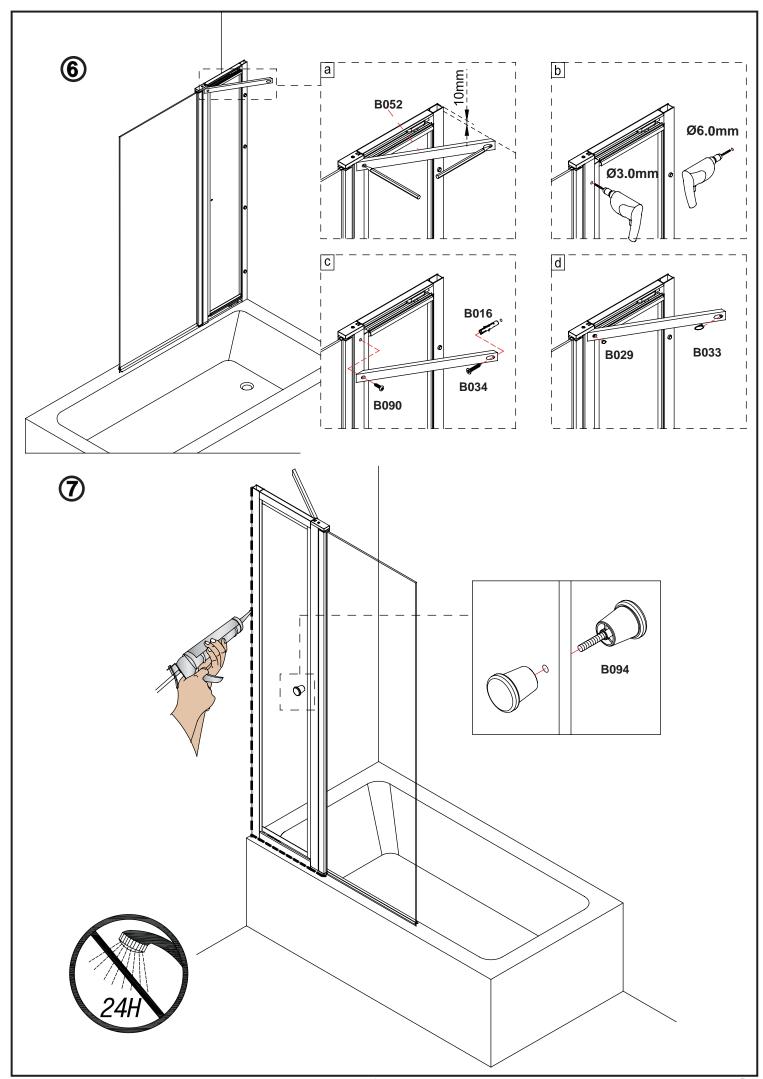

# **Bathscreen with Access Panel - BS3**

#### **Before Installation:**

- Check the contents of the pack carefully before installation.
- The bath MUST be installed level and fully sealed to the tiles.
- Handle with care. Impacts can damage both the glass and the frame.
- Check for any hidden pipes or cables before drilling holes in the wall.
- The enclosure is reversible: " door can be either left or right opening. "
  In the remainder of this manual the illustrations will only show the left hand installation of the bath screen.
- The wall fixings supplied may not be suitable for your installation. You may need to source alternatives depending on the construction of the wall you are fixing to.
- Follow each step in turn.