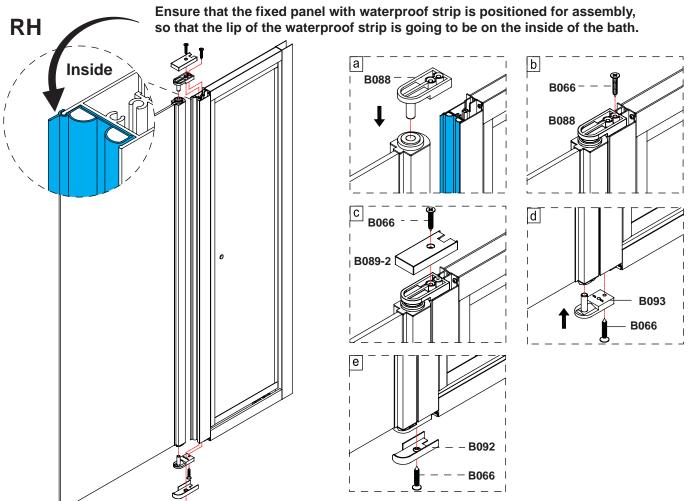

#### **Before Installation:**

- Check the contents of the pack carefully before installation.
- The bath MUST be installed level and fully sealed to the tiles.
- Handle with care. Impacts can damage both the glass and the frame.
- Check for any hidden pipes or cables before drilling holes in the wall.
- The enclosure is reversible: " door can be either left or right opening. "
  In the remainder of this manual the illustrations will only show the left hand installation of the bath screen.
- The wall fixings supplied may not be suitable for your installation. You may need to source alternatives depending on the construction of the wall you are fixing to.
- Follow each step in turn.