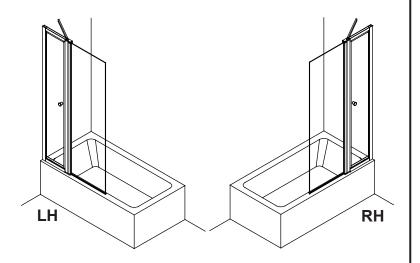

#### **Before Installation:**

- Check the contents of the pack carefully before installation.
- The bath MUST be installed level and fully sealed to the tiles.
- Handle with care. Impacts can damage both the glass and the frame.
- Check for any hidden pipes or cables before drilling holes in the wall.
- The enclosure is reversible: " door can be either left or right opening. "
  In the remainder of this manual the illustrations will only show the left hand installation of the bath screen.
- The wall fixings supplied may not be suitable for your installation. You may need to source alternatives depending on the construction of the wall you are fixing to.
- Follow each step in turn.