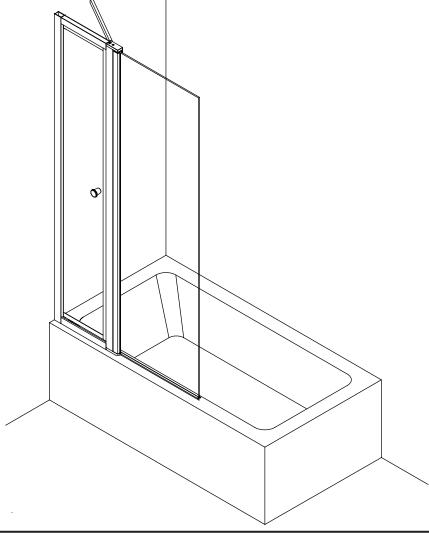

# **Bathscreen with Access Panel - BS3**

#### **Before Installation:**

- Check the contents of the pack carefully before installation.
- The bath MUST be installed level and fully sealed to the tiles.
- Handle with care. Impacts can damage both the glass and the frame.
- Check for any hidden pipes or cables before drilling holes in the wall.
- The enclosure is reversible: " door can be either left or right opening. "
  In the remainder of this manual the illustrations will only show the left hand installation of the bath screen.
- The wall fixings supplied may not be suitable for your installation. You may need to source alternatives depending on the construction of the wall you are fixing to.
- Follow each step in turn.