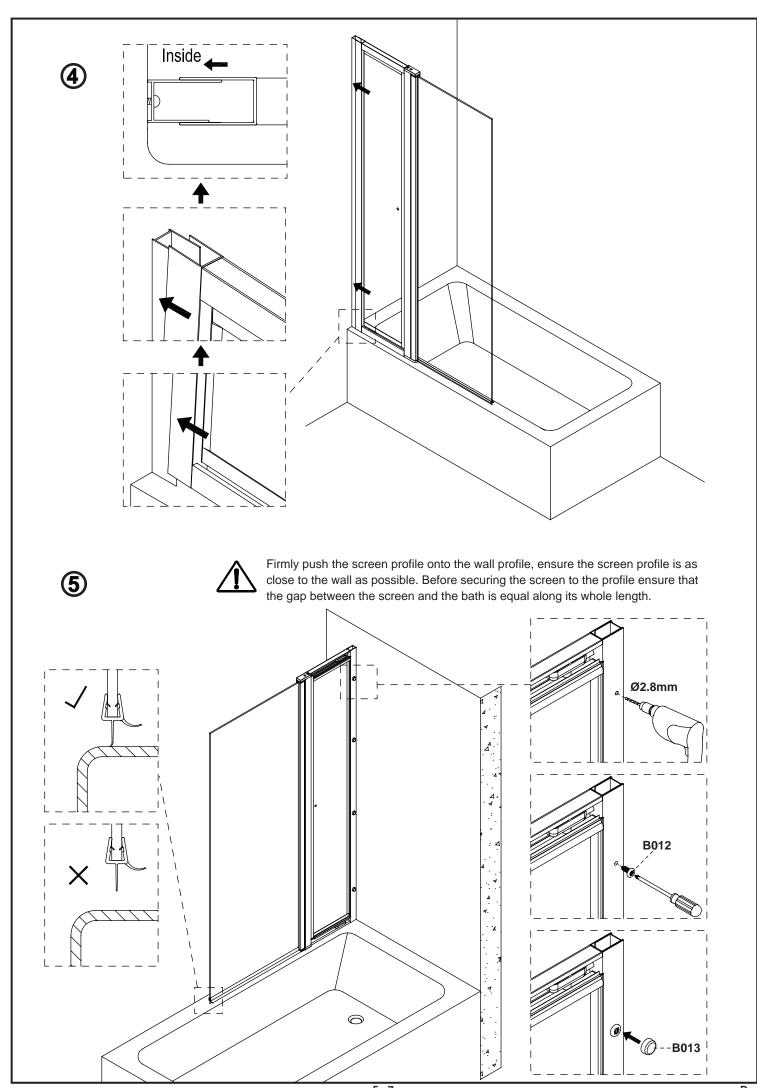

#### **Before Installation:**

- Check the contents of the pack carefully before installation.
- The bath MUST be installed level and fully sealed to the tiles.
- Handle with care. Impacts can damage both the glass and the frame.
- Check for any hidden pipes or cables before drilling holes in the wall.
- The enclosure is reversible: " door can be either left or right opening. "
  In the remainder of this manual the illustrations will only show the left hand installation of the bath screen.
- The wall fixings supplied may not be suitable for your installation. You may need to source alternatives depending on the construction of the wall you are fixing to.
- Follow each step in turn.