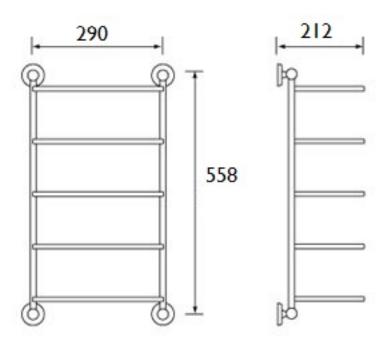

icularly before arranging fitting.

## Installation.

- 1. To assemble towel stacker, fit the horizontal rails (2) to the vertical rails (1) & secure with screws (3). Fit wall brackets (4) to the ends of the vertical rails.
- 2. Establish the position for the towel stacker & mark out the fixing holes using the assembled product, ensuring the towel stacker is level.



Prior to drilling into walls, check there are no hidden electrical wires, cables or water supply pipes, with the aid of an electronic detector. If you use power tools Do Not Forget:

- . Wear eye protection
- . Unplug equipment after use
- 1. Drill holes to suit, use walls plugs supplied if required.
- 2. Screw towel stacker to the wall using the fixing screws (5) supplied.
- 3. See over the page for aftercare instructions.



## Contents.

- 1. Vertical rail x 2
- 2. Horizontal rail x 5
- 3. Screw x 10
- 4. Wall bracket x 4
- 5. Fixing screws x 8
- 6. Wall plugs x 8



Your Bristan bathroom accessories have a high quality finish and should be treated with care to preserve the visible surfaces. All surface finishes will wear if not cleaned correctly, the only safe way to clean your accessory is to wipe with a soft damp cloth. Stains can be removed using washing up liquid. All bath cleaning products will damage the surface of your fitting - even non-scratch cleaners.

## **GUARANTEE**

At Bristan, we want to make things as easy as possible for our customers. That's why we design products that are easy to fit and use, and that are quality tested to make sure they won't let you down. It's also why we offer solid