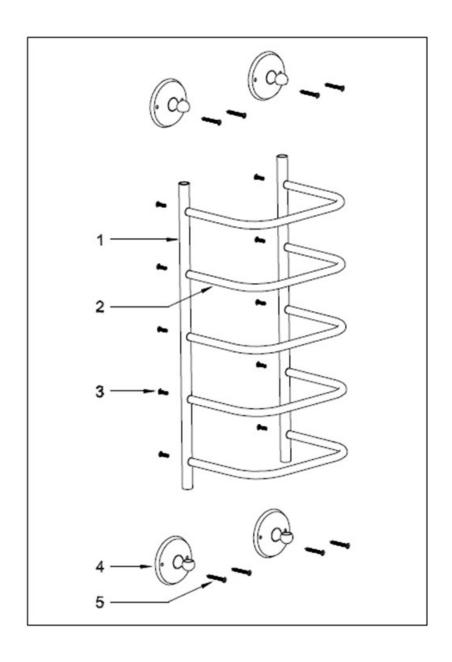

## Installation.

- 1. To assemble towel stacker, fit the horizontal rails (2) to the vertical rails (1) & secure with screws (3). Fit wall brackets (4) to the ends of the vertical rails.
- 2. Establish the position for the towel stacker & mark out the fixing holes using the assembled product, ensuring the towel stacker is level.

Prior to drilling into walls, check there are no hidden electrical wires, cables or water supply pipes, with the aid of an electronic detector. If you use power tools Do Not Forget:

- . Wear eye protection
- . Unplug equipment after use
- 1. Drill holes to suit, use walls plugs supplied if required.
- 2. Screw towel stacker to the wall using the fixing screws (5) supplied.
- 3. See over the page for aftercare instructions.

## Contents.

- 1. Vertical rail x 2
- 2. Horizontal rail x 5
- 3. Screw x 10
- 4. Wall bracket x 4
- 5. Fixing screws x 8
- 6. Wall plugs x 8

Your Bristan bathroom accessories have a high quality finish and should be treated with care to preserve the visible surfaces. All surface finishes will wear if not cleaned correctly, the only safe way to clean your accessory is to wipe with a soft damp cloth. Stains can be removed using washing up liquid. All bath cleaning products will damage the surface of your fitting - even non-scratch cleaners.