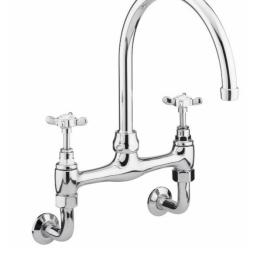

## Wall Mounted Bridge Sink Mixer

## **Product** Specification

Product Code: N WMDSM C Finish: Chrome Product Type: Traditional

Construction: Body is of Brass Construction and

is designed to conform to BS EN 200

Valve Type: ½" Standard Valves

**Supply:** Suitable for all plumbing systems,

Inlet Connections: ½" BSP

Water Pressure: Min 0.2 bar, Max. 8.0 bar Dimensions for Fitting: 205mm inlet centres

### **Additional** Information

- Dual Flow
- •Chrome plated to BS EN 248