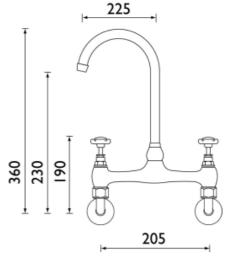

**Supply:** Suitable for all plumbing systems,

Inlet Connections: ½" BSP

Water Pressure: Min 0.2 bar, Max. 8.0 bar Dimensions for Fitting: 205mm inlet centres