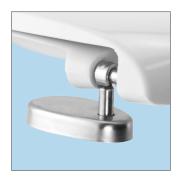

## #2006ST

The Verona is designed for universal pans. Made from Durolux® thermoset plastic, this seat is long-lasting and offers a ceramic-like shine. The stainless steel hinges provide superior strength and adjust to help achieve the perfect fit to your pan. This seat also features take off, which allows you to easily remove the seat for cleaning or replacement.

## SEAT FEATURES

Take Off - Lift off seat for easy cleaning and replacement

Scratch Resistant - made from hard, Durolux® material that resists scratches

Heat Resistant - High resistance to burns and

- Long-lasting Durolux® thermoset plastic offers a ceramic-like shine
- · Adjustbale stainless steel hinges
- · Fits majority of manufacturers' universal shaped pans