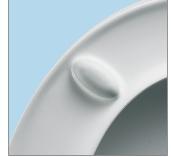

## #2006ST

The Verona is designed for universal pans. Made from Durolux® thermoset plastic, this seat is long-lasting and offers a ceramic-like shine. The stainless steel hinges provide superior strength and adjust to help achieve the perfect fit to your pan. This seat also features take off, which allows you to easily remove the seat for cleaning or replacement.

## SEAT FEATURES

Take Off - Lift off seat for easy cleaning and replacement

Scratch Resistant - made from hard, Durolux® material that resists scratches

Heat Resistant - High resistance to burns and

- Long-lasting Durolux® thermoset plastic offers a ceramic-like shine
- · Adjustbale stainless steel hinges
- · Fits majority of manufacturers' universal shaped pans