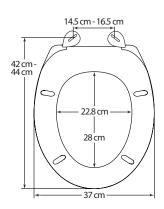

## #2006ST

The Verona is designed for universal pans. Made from Durolux® thermoset plastic, this seat is long-lasting and offers a ceramic-like shine. The stainless steel hinges provide superior strength and adjust to help achieve the perfect fit to your pan. This seat also features take off, which allows you to easily remove the seat for cleaning or replacement.













## SEAT FEATURES



Take Off - Lift off seat for easy cleaning and replacement



Scratch Resistant - made from hard, Durolux® material that resists scratches



Heat Resistant - High resistance to burns and

- Long-lasting Durolux® thermoset plastic offers a ceramic-like shine
- · Adjustbale stainless steel hinges
- · Fits majority of manufacturers' universal shaped pans

## DIMENSIONS