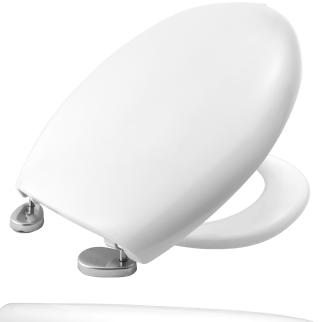

## #2006ST

The Verona is designed for universal pans. Made from Durolux® thermoset plastic, this seat is long-lasting and offers a ceramic-like shine. The stainless steel hinges provide superior strength and adjust to help achieve the perfect fit to your pan. This seat also features take off, which allows you to easily remove the seat for cleaning or replacement.

## SEAT FEATURES

Take Off - Lift off seat for easy cleaning and replacement

Scratch Resistant - made from hard, Durolux® material that resists scratches

Heat Resistant - High resistance to burns and

- Long-lasting Durolux® thermoset plastic offers a ceramic-like shine
- · Adjustbale stainless steel hinges
- · Fits majority of manufacturers' universal shaped pans