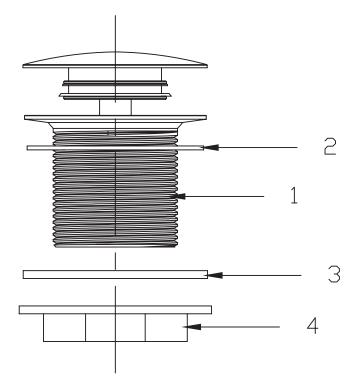

- 1. Identify all components are present prior to installation
- 2. Fit the waste body(1)and rubber washer(2) into the bath
- 3. Fit the silicone washer (3) to the underneath of the bath as shown in the diagram, secure by tightening the backnut (4)
- 4. Check all joints and connections for leaks

- 1. Waste Body
- 2. Silicone Washer
- 3. Rubber Washer
- 4. Backnut