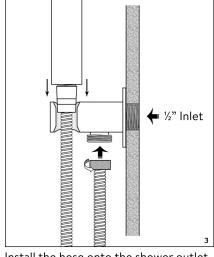

Install the hose onto the shower outlet. Use a suitable spanner to tighten the hose onto the shower outlet. Do not overtighten.

Turn on the water and test.