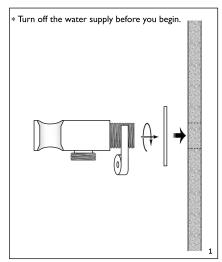

### Installation

# BAGNODESIGN

EXPERTLY CRAFTED BATHROOMS

Wrap the inlet thread with PTFE tape and install in to the wall fixing. Run water through the shower outlet to flush out any dirt and debris.

Insert the screen washer into the end of the inlet of the handshower hose. Tighten the handshower onto the hose until hand tight. Do not overtighten.