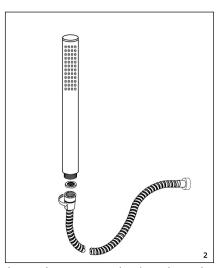

# BAGNODESIGN

EXPERTLY CRAFTED BATHROOMS

Wrap the inlet thread with PTFE tape and install in to the wall fixing. Run water through the shower outlet to flush out any dirt and debris.

Insert the screen washer into the end of the inlet of the handshower hose. Tighten the handshower onto the hose until hand tight. Do not overtighten.