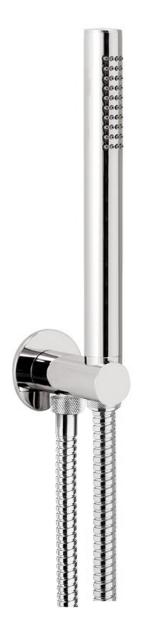

### Installation

# BAGNODESIGN

EXPERTLY CRAFTED BATHROOMS





Wrap the inlet thread with PTFE tape and install in to the wall fixing. Run water through the shower outlet to flush out any dirt and debris.



Insert the screen washer into the end of the inlet of the handshower hose. Tighten the handshower onto the hose until hand tight. Do not overtighten.



Install the hose onto the shower outlet. Use a suitable spanner to tighten the hose onto the shower outlet. Do not overtighten.



Turn on the water and test.

## M-LINE/TOKO/CIRCUS/TEATRO

#### hand shower kit

#### Product Aftercare:

This hand shower has been designed and manufactured with great care and attention to detail. If you follow a few simple cleaning instructions, you will be able to enjoy their quality and beauty every day.

We recommend cleaning with a soft damp cloth and mild s