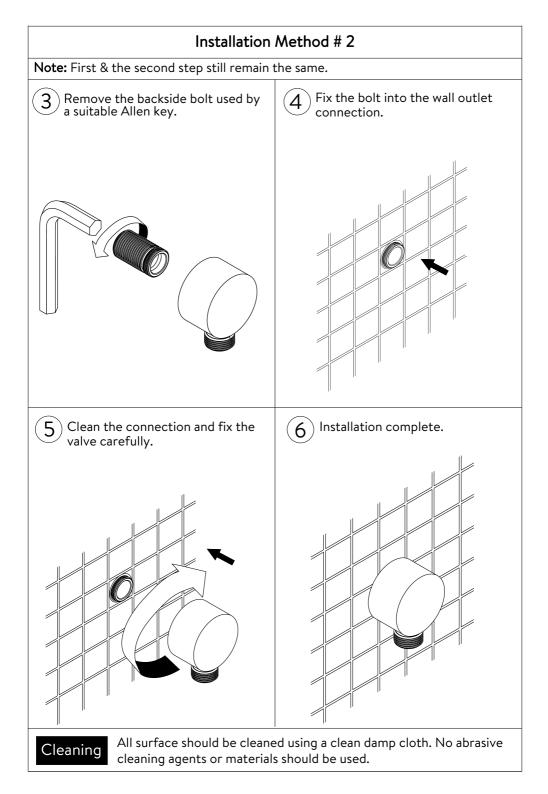

Remove all packaging and check the product for damage or missing parts before commencing with the installation.

Any alterations made to this product and its components may infringe product certification, infringe water regulations and invalidate the guarantee. The Installation must comply with all local/national water supply authority regulations/bylaws and building and plumbing regulations, therefore we strongly recommend that your product be installed by a reputable qualified trade's person.