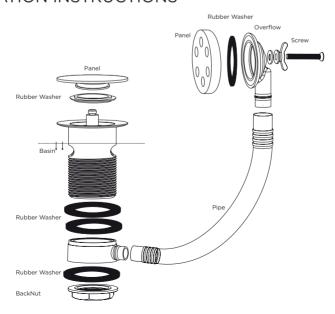

# Push Button Bath Waste & Overflow







#### **TOOLS REQUIRED**

Tools not supplied with this product



Silicone Gun & Sealant



Wrench

## Push Button Bath Waste & Overflow

# Q

### SAFETY INSTRUCTIONS

Please wear protective gloves when installing this product.



#### **CLEANING INSTRUCTIONS**

Use a non-abrasive cleaner. Water marks may be removed with a proprietary limescale remover or household vinegar.



### LEGAL STATEMENT

We have taken great care to ensure that this product reaches you in perfect condition. However should any parts be damaged or missing please contact your point of purchase. This does not affect your statutory rights. In addition if you require replacement parts your point of purchase will be happy to assist.



#### INSTALLATION INSTRUCTIONS