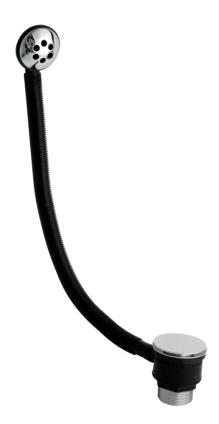

# Push Button Bath Waste & Overflow

## Push Button Bath Waste & Overflow

#### INSTALLATION INSTRUCTIONS