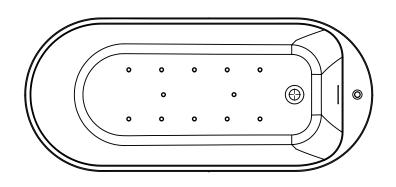

It's not recommended to leave water in the tub for long time or use this tub for washing purpose. Pls drain off the water after the bath and dissconnect the power supply.

No. of Air jets 12 Power of Air blower 700W