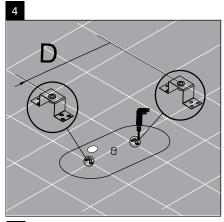

It's not recommended to leave water in the tub for long time or use this tub for washing purpose. Pls drain off the water after the bath and dissconnect the power supply.

No. of Air jets 12 Power of Air blower 700W