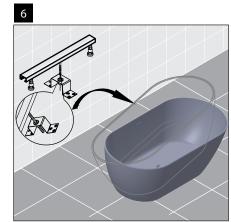

## **Electrical Connections**

Grounding (Earth) is required. The unit should be installed and grounded by a qualified electrician.

The unit should be connected to source voltage of 220 VAC With Frequency of 50Hz.