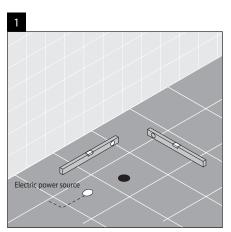

## **Electrical Connections**

Grounding (Earth) is required. The unit should be installed and grounded by a qualified electrician.

The unit should be connected to source voltage of 220 VAC With Frequency of 50Hz.