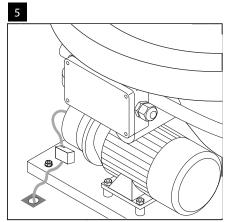

## **Electrical Connections**

Grounding (Earth) is required. The unit should be installed and grounded by a qualified electrician.

The unit should be connected to source voltage of 220 VAC With Frequency of 50Hz.