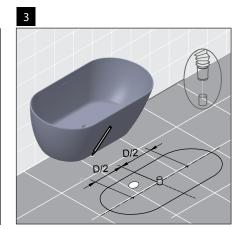

It's not recommended to leave water in the tub for long time or use this tub for washing purpose. Pls drain off the water after the bath and dissconnect the power supply.

No. of Air jets 12 Power of Air blower 700W