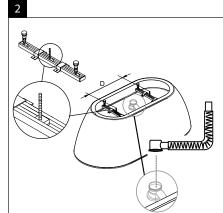

## **Electrical Connections**

Grounding (Earth) is required. The unit should be installed and grounded by a qualified electrician.

The unit should be connected to source voltage of 220 VAC With Frequency of 50Hz.