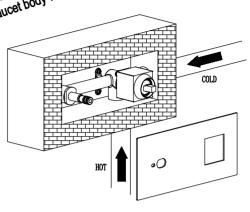

Step 4:

Secure the cover plate onto the faucet body with sealant.

Step 5: Install the spout and handle to the correct positions.

Step 5: Step 5: