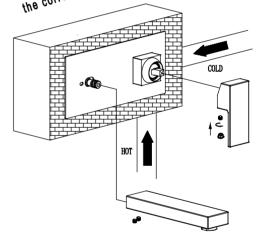

Step1:

Determine the fixing position for the paternine the fixing position for the faucet body. Make a groove in the vall faucet body. The according to the faucet body the dimension of the groove should be 200nm x55mm.

Step 2:

Drill the holes on the wall and hot connect the cold water inlet and hot water inlet inlet and hot water inlet to proper positions.

Step3:
Install the tap body to the right
Install the tap body to the right
Position and make sure Hot&Cold
Position and make sure
Position and make sure

Step 4:

Secure the cover plate onto the faucet body with sealant.

Step 5: Install the spout and handle to the correct positions.

Step 5: Step 5: