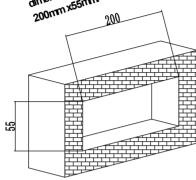

Step1:

Determine the fixing position for the paternine the fixing position for the faucet body. Make a groove in the vall faucet body. The according to the faucet body the dimension of the groove should be 200nm x55mm.