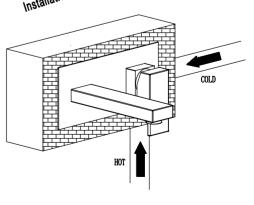

Step 2:

Drill the holes on the wall and hot connect the cold water inlet and hot water inlet inlet and hot water inlet to proper positions.

Step3:
Install the tap body to the right
Install the tap body to the right
Position and make sure Hot&Cold
Position and make sure
Position and make sure

Step 4:

Secure the cover plate onto the faucet body with sealant.

Step 5: Install the spout and handle to the correct positions.

Step 5: Step 5: