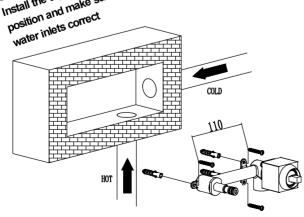

Step 2:

Drill the holes on the wall and hot connect the cold water inlet and hot water inlet inlet and hot water inlet to proper positions.

Step3:
Install the tap body to the right
Install the tap body to the right
Position and make sure Hot&Cold
Position and make sure
Position and make sure