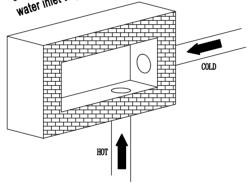

Step 2:

Drill the holes on the wall and hot connect the cold water inlet and hot water inlet inlet and hot water inlet to proper positions.

Step3:
Install the tap body to the right
Install the tap body to the right
Position and make sure Hot&Cold
Position and make sure
Position and make sure