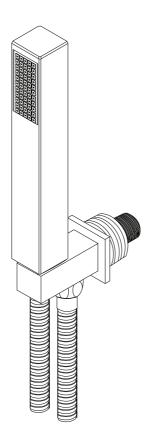

## Square Outlet Elbow with Parking Bracket, Flex & Handset

#### **Diagram**

Make sure that all components are present prior to installation.

Cut an appropriate sized hole in the wall if needed, use condenser to connect to the internal pipe work.

Assemble the handset and hose. Turn on the water supply, check all the joints for any leaks.