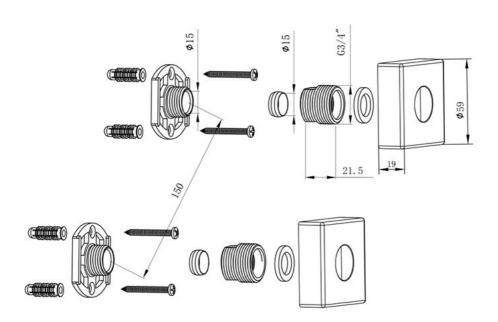

# AREZZO

## Square Easy Fix Bar Shower Fixing Bracket

## **Fitting Instructions**

Please follow them carefully and leave this manual with end user