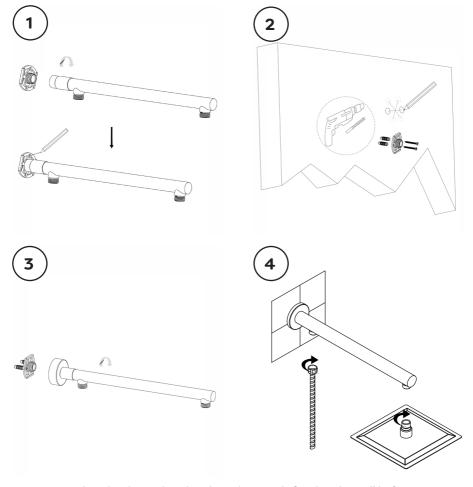

### **Installation Guide**

#### Before installation, please read this guide carefully.

- We recommend that this product is installed by a qualified accredited tradesperson, Victorian Plumbing Ltd. accept no liability for products incorrectly installed, or where the correct testing procedures have not been adhered to, thus resulting in the escape of water and consequential damage.
- Ensure the incoming mains water supply is switched off prior to commencing the installation.
- 3. Observe all local plumbing and building codes & regulations.
- 4. Carefully inspect the product for damage. If any damage is found, immediately contact our Customer Relations Team.

Ensure that the shower head and arm is securely fixed to the wall before use.