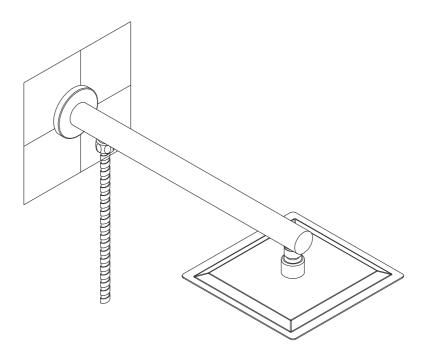

## Square 200m Rainfall Shower Head

Ensure that the shower head and arm is securely fixed to the wall before use.