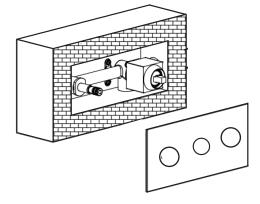

Step 2 Drill the holes in the wall for

the hot and cold inlet pipes.

Connect the inlet pipes to the correct inlets (Cold on the right and Hot underneath)

## Step 5

Install the spout and the handle into the correct positions and secure.

Step 3

Insert the valve into the wall recess, then mark the fixing points and drill. Secure to the recess with wall plugs and screws. Install the tap body to the right position and make sure Hot & Cold water inlets correct