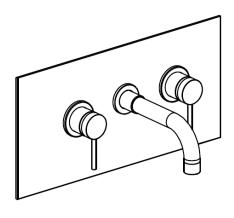

## **Arezzo Round 3 Hole WM Basin Tap**

**INSTALLATION INSTRUCTIONS** 

V1.08.23

**AREZZO** 

## Step 5

Install the spout and the handle into the correct positions and secure.

Step 3

Insert the valve into the wall recess, then mark the fixing points and drill. Secure to the recess with wall plugs and screws. Install the tap body to the right position and make sure Hot & Cold water inlets correct