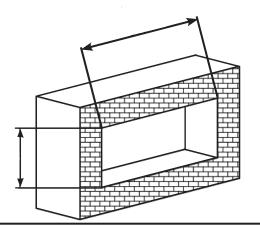

## Step 1 Determine the fixing position for the valve and make a recess in the wall to house the valve.

Step 4

Secure the cover plate to the valve body/wall.

Use a good quality bathroom sealant to secure this to the wall.