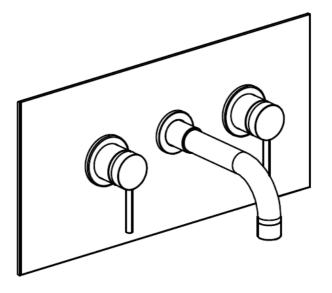

## **Arezzo Round 3 Hole WM Basin Tap**

**INSTALLATION INSTRUCTIONS** 

V1.08.23

**AREZZO** 

## Step 5

Install the spout and the handle into the correct positions and secure.

Step 3

Insert the valve into the wall recess, then mark the fixing points and drill. Secure to the recess with wall plugs and screws. Install the tap body to the right position and make sure Hot & Cold water inlets correct