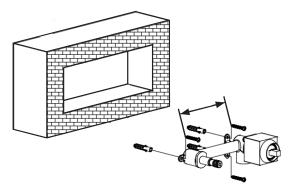

## Step 1 Determine the fixing position for the valve and make a recess in the wall to house the valve.

Step 4

Secure the cover plate to the valve body/wall.

Use a good quality bathroom sealant to secure this to the wall.

Step 2 Drill the holes in the wall for

the hot and cold inlet pipes.

Connect the inlet pipes to the correct inlets (Cold on the right and Hot underneath)

## Step 5

Install the spout and the handle into the correct positions and secure.

Step 3

Insert the valve into the wall recess, then mark the fixing points and drill. Secure to the recess with wall plugs and screws. Install the tap body to the right position and make sure Hot & Cold water inlets correct