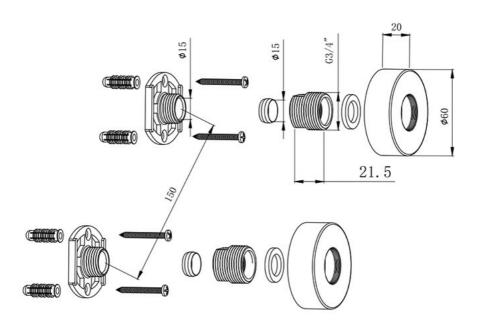

# AREZZO

## Round Easy Fix Bar Shower Fixing Bracket

## **Fitting Instructions**

Please follow them carefully and leave this manual with end user