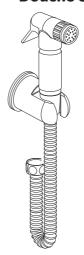

#### **Douche Shower Kit with Wall Bracket**

### **Items Included:**

- A. Douche Spray Head
- B. Rawl Plugs (x2)
- C. Wall Bracket
- D. Screws (x2)
- E. Shower Hose

\*Diagrams are for illustration purposes only. Your Douche Shower Spray Kit may superficially differ from this drawing however the installation quide steps still apply.\*

### Step 4:

Attach the 'Shower Hose' to the 'Douche Spray Head', then connect the hose to your chosen supply valve. Turn on the water supply, run the douche kit and check all connections for any leaks.