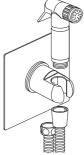

### **Items Included:**

- A. Douche Spray Head
- B. Rawl Plugs (x2)
- C. Wall Bracket
- D. Screws (x2)
- E. Shower Hose

\*Diagrams are for illustration purposes only. Your Douche Shower Spray Kit may superficially differ from this drawing however the installation quide steps still apply.\*

# **Installation:**

#### Step 3:

Position the 'Wall Bracket' over the rawl plugs in the wall. Secure the bracket into place using the screws provided, tighten with a screwdriver.

### Step 4:

Attach the 'Shower Hose' to the 'Douche Spray Head', then connect the hose to your chosen supply valve. Turn on the water supply, run the douche kit and check all connections for any leaks.