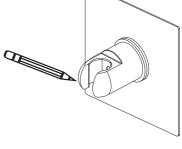

#### Step 1:

 Confirm the position of the 'Wall Bracket' mark the fixing points to the wall ready for drilling. Ensure the markings are level.

#### Step 2:

Using an appropriate sized drill bit, carefully drill the holes in the wall, then insert the rawl plugs.

Warning: Check the chosen wall space for any pipes/cables prior to drilling!