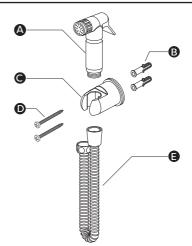

### **Items Included:**

- A. Douche Spray Head
- B. Rawl Plugs (x2)
- C. Wall Bracket
- D. Screws (x2)
- E. Shower Hose

\*Diagrams are for illustration purposes only. Your Douche Shower Spray Kit may superficially differ from this drawing however the installation quide steps still apply.\*