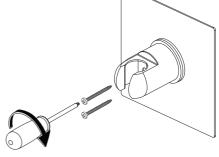

#### Step 3:

Position the 'Wall Bracket' over the rawl plugs in the wall. Secure the bracket into place using the screws provided, tighten with a screwdriver.