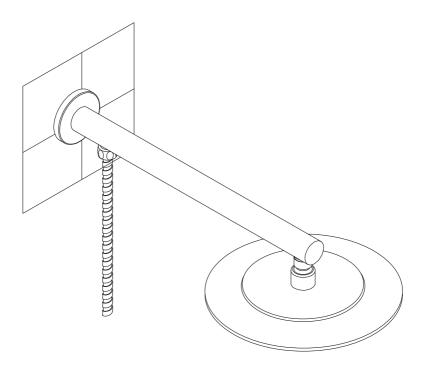

## Round 200m Rainfall Shower Head

Ensure that the shower head and arm is securely fixed to the wall before use.