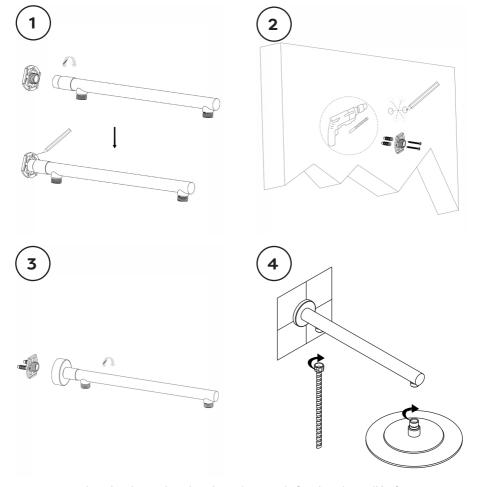

### **Installation Guide**

#### Before installation, please read this guide carefully.

- We recommend that this product is installed by a qualified accredited tradesperson, Victorian Plumbing Ltd. accept no liability for products incorrectly installed, or where the correct testing procedures have not been adhered to, thus resulting in the escape of water and consequential damage.
- Ensure the incoming mains water supply is switched off prior to commencing the installation.
- 3. Observe all local plumbing and building codes & regulations.
- 4. Carefully inspect the product for damage. If any damage is found, immediately contact our Customer Relations Team.

Ensure that the shower head and arm is securely fixed to the wall before use.