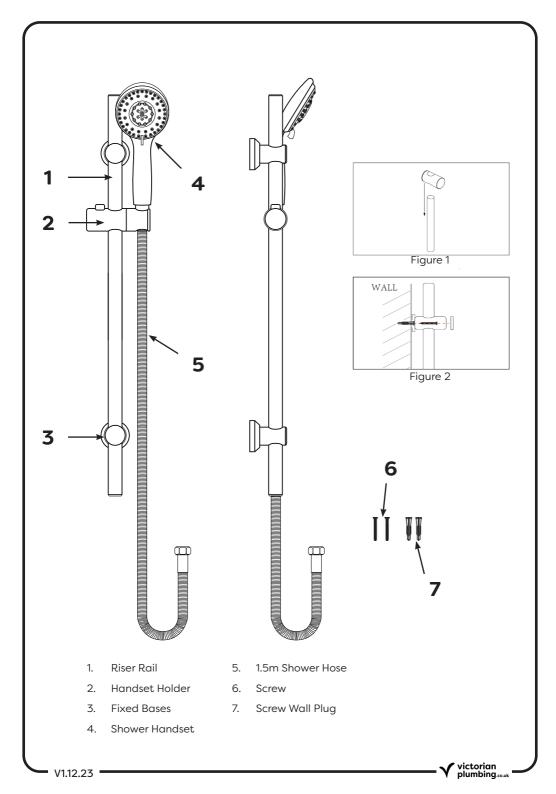

#### Installation:

- 1. Identify all components are present prior to installation.
- 2. Install handset holder (2) onto the riser rail (1). Please be aware that the handset holder (2) can move up and down the rail.
- 3. Place the two fixed bases (3) onto either end of the riser rail (1), see Figure 1.
- 4. Measure the reserved space for the shower kit.
- 5. Remove the covers on the fixed bases (3) and position the riser rail (1) and fixed bases (3) on the wall at the desired height. Mark the screw holes with a pencil.
- 6. Using an appropriately sized drill bit, drill the marked holes and insert the wall plugs (7) into the holes.
- 7. Place riser rail (1) and fixed bases (3) over the drilled holes, insert screws (6) and tighten, see Figure 2.
- 8. Re-attach fixed base covers (3).
- Connect the Shower hose (5) and shower handset (4) together using the G1/2" thread.
- 10. Turn on the mains water supply, check all joints and connections for leaks.
- 11. The handset holder can now be moved to the desired height.