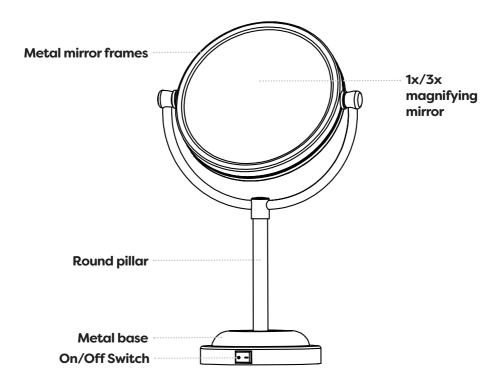

### Installation Guide

LED Illuminated Free Standing Cosmetic Mirror

#### LED Illuminated Free Standing Cosmetic Mirror Matt Black