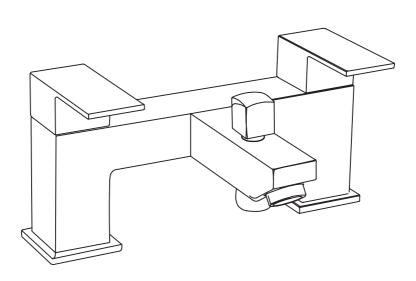

#### **Important Information**

Max Pressure 5 Bar

A R E Z Z O Installation Guide

Diagrams are for illustration purposes only. Your tap may superficially differ from this drawing, however the installation guide steps still apply.

Installation Guide Bath Filler