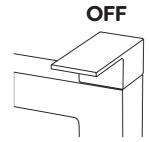

## **Step Six**

Turn tap handle to 'Closed' position.

Installation Guide Bath Filler