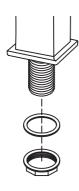

#### **Step Two**

Carefully assemble new fitting onto sanitary ware. Do not overtighten as this may cause damage to the fitting and the sanitary ware. Remember to install the O ring or washer (where applicable) between the tap body & sanitary ware.