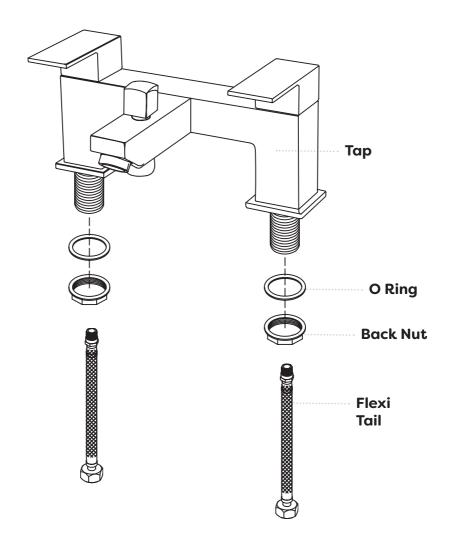

#### **Step Two**

Carefully assemble new fitting onto sanitary ware. Do not overtighten as this may cause damage to the fitting and the sanitary ware. Remember to install the O ring or washer (where applicable) between the tap body & sanitary ware.

#### **Step Three**

Connect flexi tail(s)/inlet connector(s) to the mains water feed. The hot supply should be connected to the left-hand side when viewing the installation from the front.

A R E Z Z O Installation Guide

#### **Step Four**

Tighten the flexi tail nut to the mains water feed using an adjustable spanner. Do not overtighten.