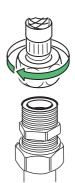

#### **Step Two**

Carefully assemble new fitting onto sanitary ware. Do not overtighten as this may cause damage to the fitting and the sanitary ware. Remember to install the O ring or washer (where applicable) between the tap body & sanitary ware.