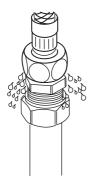

#### **Step Five**

Place the tap handle in the 'Open' position and turn on the water supply. Allow the tap to run for 90 seconds to clear any debris from inside. Use this time to identify any wet areas or potential leaks.