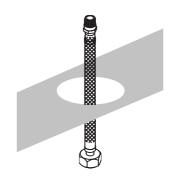

#### **Step Two**

Carefully assemble new fitting onto sanitary ware. Do not overtighten as this may cause damage to the fitting and the sanitary ware. Remember to install the O ring or washer (where applicable) between the tap body & sanitary ware.