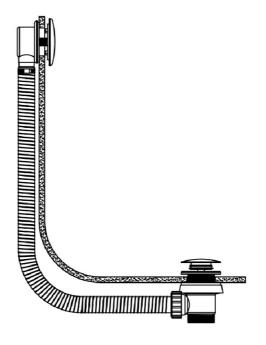

## Installation

1. Remove waste cover - this includes cover (1), seal washer (2), click clack mechanism (3) and filter screen (4).

2. Unscrew the waste flange (5) and place silicone washer (6) over the hole on the bottom of the bath. Place waste flange (5) through the silicone washer (6) and the bath hole. Put rubber washer (7) over the bottom the of the waste flang (5) and screw on the waste body (9).

3. Place the overflow elbow (15) and rubber washer (16) on the bach of the bathtub. Screw in the overflow plug (17) into the overflow elbow (15). Push on overflow cover (18).

4. Cut PVC hose (13) to the required length and connect to the overflow elbow (15). Ensure that clamp (14) Is used to secure the hose in place and tighten using a Phillips screwdriver. Do not overtighten!

5. Tighten plastic nut (12) onto the waste body (9) and replace cover (from Step 1)

6. Fill the bath with water and check all joints to ensure there are no leaks. This is the best done in stages starting with a small amount of water before fully filling the bath