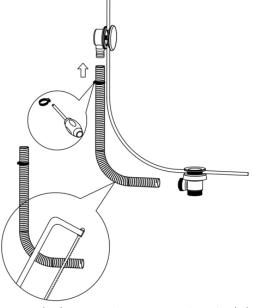

3. Place the overflow elbow (15) and rubber washer (16) on the bach of the bathtub. Screw in the overflow plug (17) into the overflow elbow (15). Push on overflow cover (18).

4. Cut PVC hose (13) to the required length and connect to the overflow elbow (15). Ensure that clamp (14) Is used to secure the hose in place and tighten using a Phillips screwdriver. Do not overtighten!

5. Tighten plastic nut (12) onto the waste body (9) and replace cover (from Step 1)

6. Fill the bath with water and check all joints to ensure there are no leaks. This is the best done in stages starting with a small amount of water before fully filling the bath