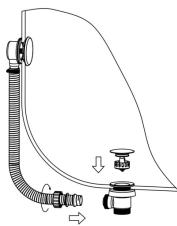

## Installation

1. Remove waste cover - this includes cover (1), seal washer (2), click clack mechanism (3) and filter screen (4).

2. Unscrew the waste flange (5) and place silicone washer (6) over the hole on the bottom of the bath. Place waste flange (5) through the silicone washer (6) and the bath hole. Put rubber washer (7) over the bottom the of the waste flang (5) and screw on the waste body (9).

3. Place the overflow elbow (15) and rubber washer (16) on the bach of the bathtub. Screw in the overflow plug (17) into the overflow elbow (15). Push on overflow cover (18).

4. Cut PVC hose (13) to the required length and connect to the overflow elbow (15). Ensure that clamp (14) Is used to secure the hose in place and tighten using a Phillips screwdriver. Do not overtighten!

5. Tighten plastic nut (12) onto the waste body (9) and replace cover (from Step 1)

6. Fill the bath with water and check all joints to ensure there are no leaks. This is the best done in stages starting with a small amount of water before fully filling the bath