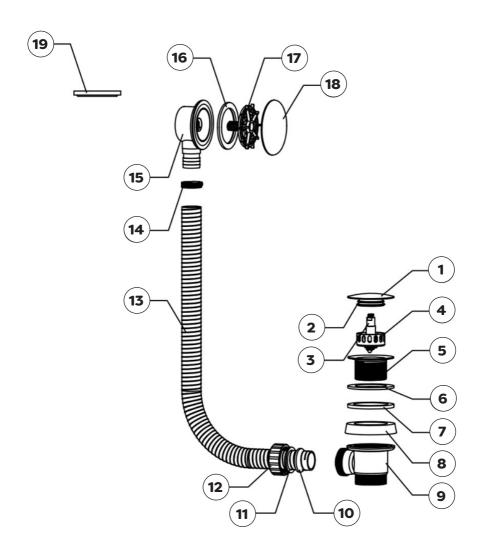

## Installation

1. Remove waste cover - this includes cover (1), seal washer (2), click clack mechanism (3) and filter screen (4).

2. Unscrew the waste flange (5) and place silicone washer (6) over the hole on the bottom of the bath. Place waste flange (5) through the silicone washer (6) and the bath hole. Put rubber washer (7) over the bottom the of the waste flang (5) and screw on the waste body (9).

3. Place the overflow elbow (15) and rubber washer (16) on the bach of the bathtub. Screw in the overflow plug (17) into the overflow elbow (15). Push on overflow cover (18).

4. Cut PVC hose (13) to the required length and connect to the overflow elbow (15). Ensure that clamp (14) Is used to secure the hose in place and tighten using a Phillips screwdriver. Do not overtighten!

5. Tighten plastic nut (12) onto the waste body (9) and replace cover (from Step 1)

6. Fill the bath with water and check all joints to ensure there are no leaks. This is the best done in stages starting with a small amount of water before fully filling the bath