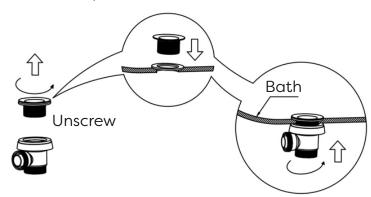

## Installation

1. Remove waste cover - this includes cover (1), seal washer (2), click clack mechanism (3) and filter screen (4).

2. Unscrew the waste flange (5) and place silicone washer (6) over the hole on the bottom of the bath. Place waste flange (5) through the silicone washer (6) and the bath hole. Put rubber washer (7) over the bottom the of the waste flang (5) and screw on the waste body (9).

3. Place the overflow elbow (15) and rubber washer (16) on the bach of the bathtub. Screw in the overflow plug (17) into the overflow elbow (15). Push on overflow cover (18).

4. Cut PVC hose (13) to the required length and connect to the overflow elbow (15). Ensure that clamp (14) Is used to secure the hose in place and tighten using a Phillips screwdriver. Do not overtighten!