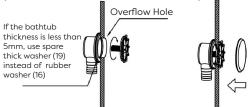

3. Place the overflow elbow (15) and rubber washer (16) on the bach of the bathtub. Screw in the overflow plug (17) into the overflow elbow (15). Push on overflow cover (18).

4. Cut PVC hose (13) to the required length and connect to the overflow elbow (15). Ensure that clamp (14) Is used to secure the hose in place and tighten using a Phillips screwdriver. Do not overtighten!