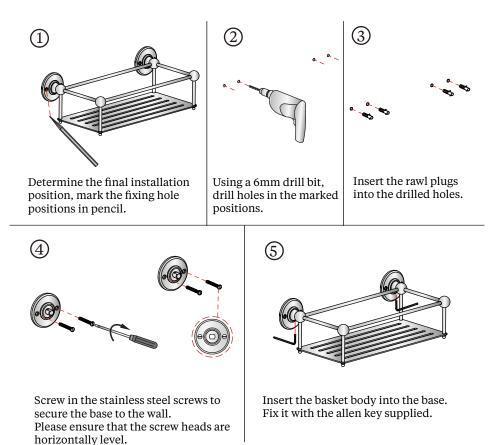

#### INSTALLATION INSTRUCTIONS

### INSTALLATION INSTRUCTIONS

Please follow the diagrams to install the accessories onto the wall.

Tools required: