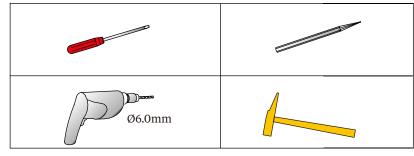

### INSTALLATION INSTRUCTIONS

Please follow the diagrams to install the accessories onto the wall.

Tools required: