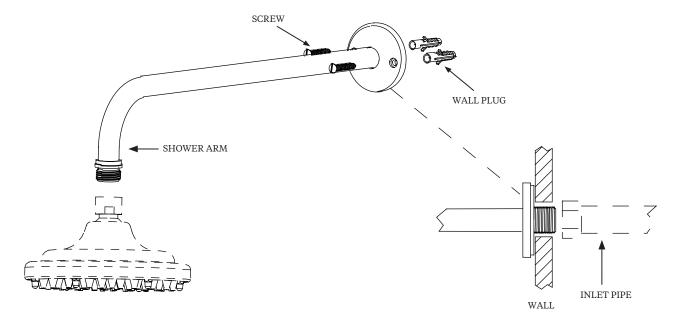

# ARCADE

# INSTALLATION INSTRUCTIONS

Arcade wall mounted straight shower arm without rose - nickel

## -ARCV11 NKL

#### **Important**

- We recommend that this product is installed by a qualified professional contractor. Such as a plumber who is certified by NVQ (National Vocational Qualification) or SNVQ (Scottish National Vocational Qualification) Level 3.
- Please check this product immediately to ensure that it has not been damaged and is complete. Before installation, please make sure this product is the correct model and you have all the parts required for installation and using.
- Please read these instructions carefully and keep it for future reference.

### **Installation**



## **Dimension**



#### **Maintenance**

We do NOT recommend you use any household cleaners to clean the product. Because these cleaners change substance or formula too frequently. The product should be always cleaned only with soapy water and rinsed with clean water and dried with a soft cloth.

1-1

Α