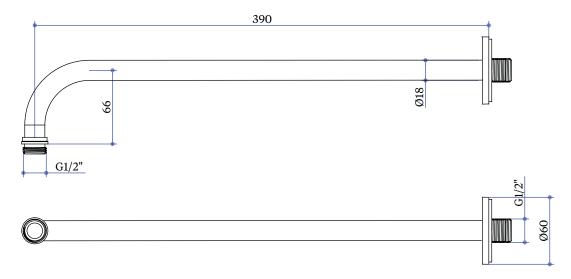

# ARCADE

# INSTALLATION INSTRUCTIONS

Arcade wall mounted straight shower arm without rose - nickel

## -ARCV11 NKL

#### **Important**

- We recommend that this product is installed by a qualified professional contractor. Such as a plumber who is certified by NVQ (National Vocational Qualification) or SNVQ (Scottish National Vocational Qualification) Level 3.
- Please check this product immediately to ensure that it has not been damaged and is complete. Before installation, please make sure this product is the correct model and you have all the parts required for installation and using.
- Please read these instructions carefully and keep it for future reference.

### **Installation**



## **Dimension**



#### **Maintenance**

We do NOT recommend you use any household cleaners to clean the product. Because these cleaners change substance or formula too frequently. The product should be always cleaned only with soapy water and rinsed with clean water and dried with a soft cloth.

1-1

Α