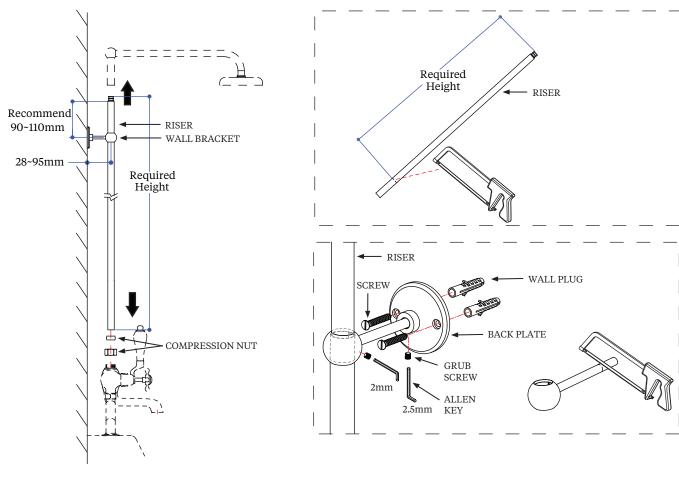

# ARCADE

# INSTALLATION INSTRUCTIONS

Arcade vertical rigid riser pipe and wall mounting - nickel

# - ARCV21 NKL

#### <u>Important</u>

- We recommend that this product is installed by a qualified professional contractor. Such as a plumber who is certified by NVQ (National Vocational Qualification) or SNVQ (Scottish National Vocational Qualification) Level 3
- Please check this product immediately to ensure that it has not been damaged and is complete. Before installation, please make sure this product is the correct model and you have all the parts required for installation and using.
- Please review these instructions carefully and keep it for future reference.



### Installation

## <u>Dimension</u>



#### <u>Maintenance</u>

We do NOT recommend you use any household cleaners to clean the product. Because these cleaners change substance or formula too frequently. The product should be always cleaned only with soapy water and rinsed with clean water and dried with a soft cloth.