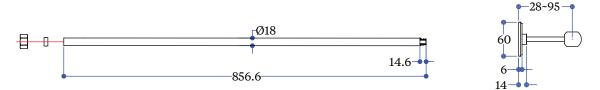

# ARCADE

# INSTALLATION INSTRUCTIONS

Arcade vertical rigid riser pipe and wall mounting - nickel

# - ARCV21 NKL

#### <u>Important</u>

- We recommend that this product is installed by a qualified professional contractor. Such as a plumber who is certified by NVQ (National Vocational Qualification) or SNVQ (Scottish National Vocational Qualification) Level 3
- Please check this product immediately to ensure that it has not been damaged and is complete. Before installation, please make sure this product is the correct model and you have all the parts required for installation and using.
- Please review these instructions carefully and keep it for future reference.



### Installation

## <u>Dimension</u>



#### <u>Maintenance</u>

We do NOT recommend you use any household cleaners to clean the product. Because these cleaners change substance or formula too frequently. The product should be always cleaned only with soapy water and rinsed with clean water and dried with a soft cloth.