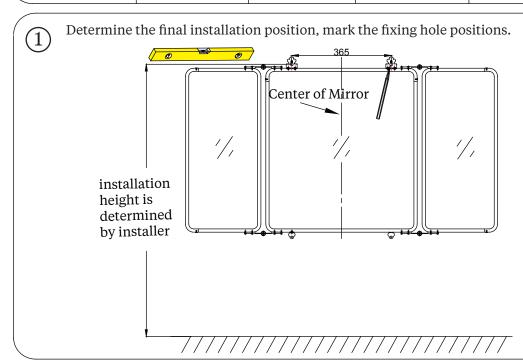

## **Installation Instruction**

Please follow the below diagrams to install the mirrors onto the wall.