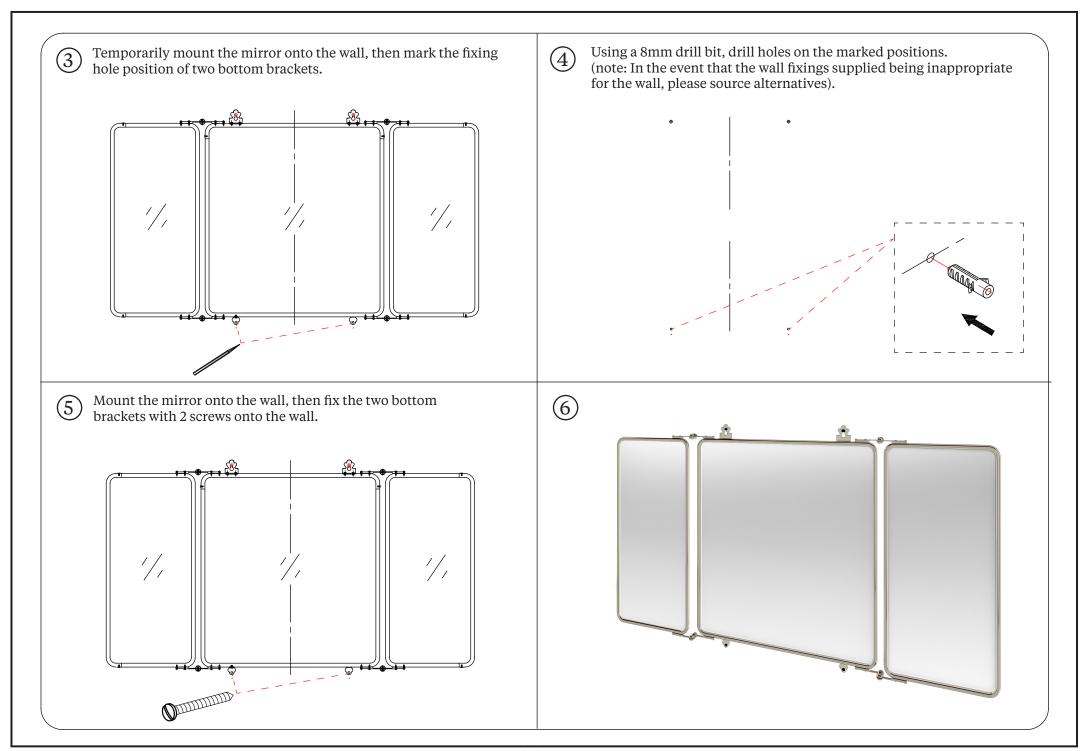

## **Installation Instruction**

Please follow the below diagrams to install the mirrors onto the wall.