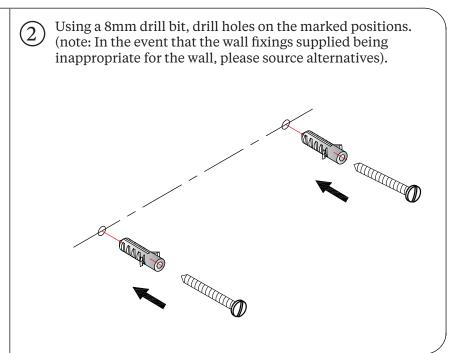

## **Installation Instruction**

Please follow the below diagrams to install the mirrors onto the wall.