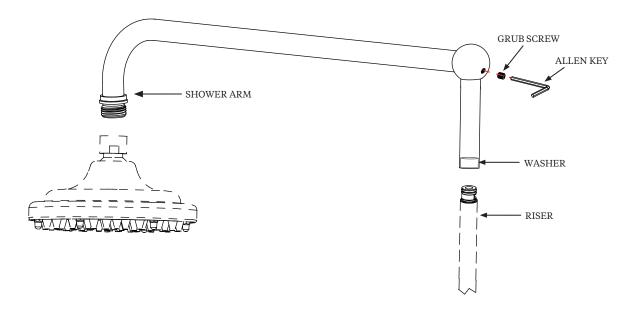

#### Installation

## INSTALLATION INSTRUCTIONS

Arcade straight shower arm for vertical rigid riser mounting without rose - nickel - ARCV11-1 NKL