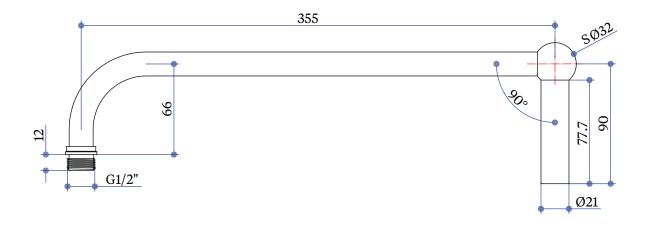

#### Dimension

## INSTALLATION INSTRUCTIONS

Arcade straight shower arm for vertical rigid riser mounting without rose - nickel - ARCV11-1 NKL