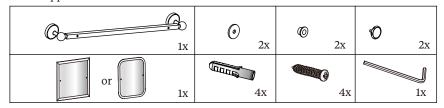

#### Parts supplied:

\_

ARCA39 NKL, ARCA39 CHR Arcade square swivel mirror nickel plated brass wall mounts
ARCA40 NKL, ARCA40 CHR Arcade rectangular swivel mirror with curved corners nickel plated brass wall mounts