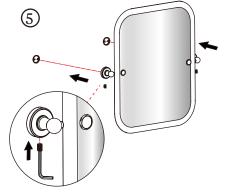

#### INSTALLATION INSTRUCTION

Please follow the below diagrams to install the mirrors onto the wall.