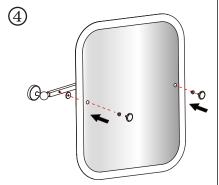

#### INSTALLATION INSTRUCTION

Please follow the below diagrams to install the mirrors onto the wall.