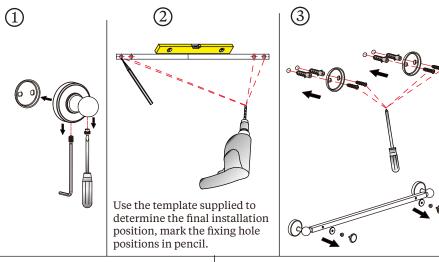

#### INSTALLATION INSTRUCTION

Please follow the below diagrams to install the mirrors onto the wall.

#### Parts supplied:

\_

ARCA39 NKL, ARCA39 CHR Arcade square swivel mirror nickel plated brass wall mounts
ARCA40 NKL, ARCA40 CHR Arcade rectangular swivel mirror with curved corners nickel plated brass wall mounts