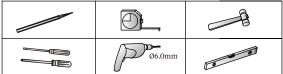

p in a safe place for further reference.

The product is 100% brass nickel/chrome plated with polished stainless steel screws. The product should be cleaned with soapy water followed by rinsing with clean water and drying with a soft cloth. All finishes are vulnerable to acid attack and some strong substances such as household cleaners, disinfectants, denture cleaners, hair dyes, wine making and photographic chemicals can cause the surface to go black or peel.

#### MAINTENANCE

Avoid scratching the surface with hard objects, and do not use a coarse cloth to wipe. The product should be installed by a professional, following the recommended installation instructions.

#### INSTALLATION INSTRUCTION

Please follow the below diagrams to install the mirrors onto the wall.

### Tools required:



#### Parts supplied:









\_

ARCA39 NKL, ARCA39 CHR Arcade square swivel mirror nickel plated brass wall mounts
ARCA40 NKL, ARCA40 CHR Arcade rectangular swivel mirror with curved corners nickel plated brass wall mounts

Use the template supplied to determine the final installation position.