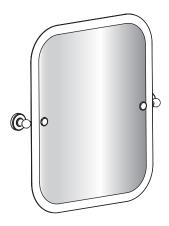

Arcade rectangular swivel mirror with curved corner s nickel/chrome plated brass wall mounts

ARCA40 NKL ARCA40 CHR