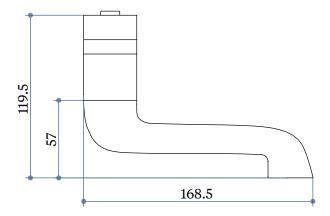

# ARCADE

## INSTALLATION INSTRUCTIONS

Spout fitting – nickel

- ARCV32 NKL

#### **Important**

- Please check this product immediately to ensure that it has not been damaged and is complete. Before installation, please make sure this product is the correct model and you have all the parts required for installation and using.
- Please read these instructions carefully and keep it for future reference.

### **Installation**



- 1) Temporarily fit the valve outlet until it just engages on the splines of the spindle. (See Fig.1)
- 2) Swivel the spout and make sure it can move to both left and right side in same angle.

  If not, take out spout and try first step again till find the right position.
- 3) Protect the surface of the fixing nut and tighten onto the spout.

#### Dimension



#### Maintenance

We do NOT recommend you use any household cleaners to clean the product. Because these cleaners change substance or formula too frequently. The product should be always cleaned only with soapy water and rinsed with clean water and dried with a soft cloth.

-1 A