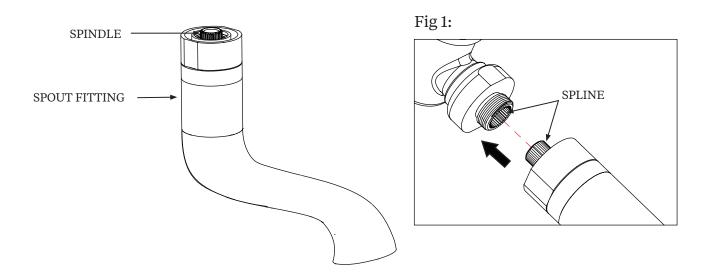

### **Installation**

- 1) Temporarily fit the valve outlet until it just engages on the splines of the spindle. (See Fig.1)
- 2) Swivel the spout and make sure it can move to both left and right side in same angle.

  If not, take out spout and try first step again till find the right position.
- 3) Protect the surface of the fixing nut and tighten onto the spout.