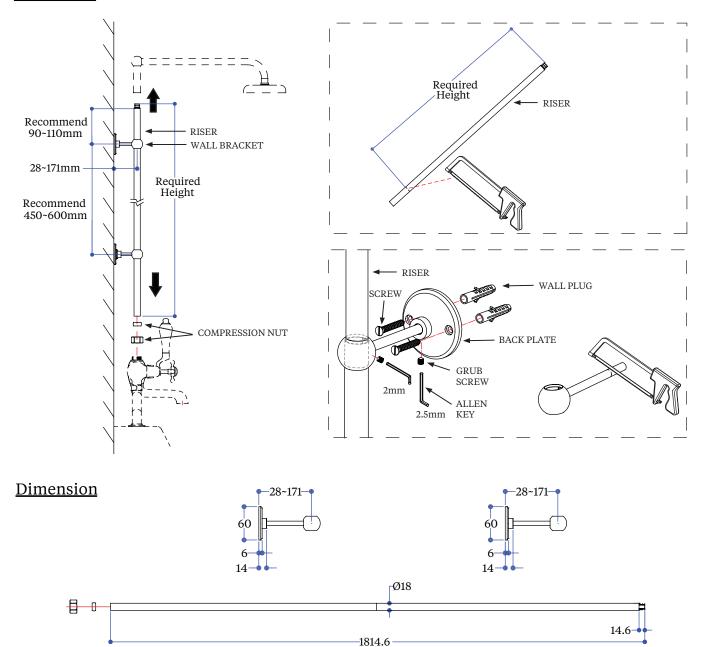

## INSTALLATION INSTRUCTIONS

Extended vertical riser (with two adjustable vertical riser wall brackets)

- V22
- ARCV22 NKL
- ARCV22 CHR

## **Important**

- We recommend that this product is installed by a qualified professional contractor. Such as a plumber who is certified by NVQ (National Vocational Qualification) or SNVQ (Scottish National Vocational Qualification) Level 3.
- Please check this product immediately to ensure that it has not been damaged and is complete. Before installation, please make sure this product is the correct model and you have all the parts required for installation and using.
- Please review these instructions carefully and keep it for future reference.

## **Installation**



## **Maintenance**

We do NOT recommend you use any household cleaners to clean the product. Because these cleaners change substance or formula too frequently. The product should be always cleaned only with soapy water and rinsed with clean water and dried with a soft cloth.