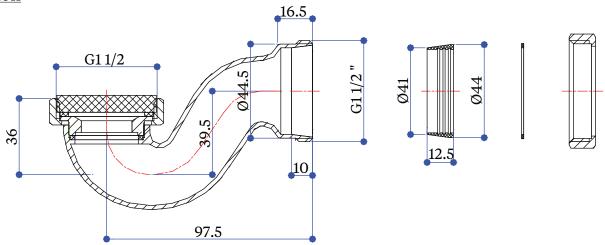

# ARCADE

### **INSTALLATION INSTRUCTIONS**

## Arcade exposed P trap - nickel ARCCW3 NKL

#### **Important**

- We recommend that this product is installed by a qualified professional contractor. Such as a plumber who is certified by NVQ (National Vocational Qualification) or SNVQ (Scottish National Vocational Qualification) Level 3.
- Please check this product immediately to ensure that it has not been damaged and is complete. Before installation, please make sure this product is the correct model and you have all the parts required for installation and using.
- Please read these instructions carefully and keep it for future reference.

#### Installation



#### **Dimension**



#### Maintenance

We do NOT recommend you use any household cleaners to clean the product. Because these cleaners change substance or formula too frequently. The product should be always cleaned only with soapy water and rinsed with clean water and dried with a soft cloth.

-1 A