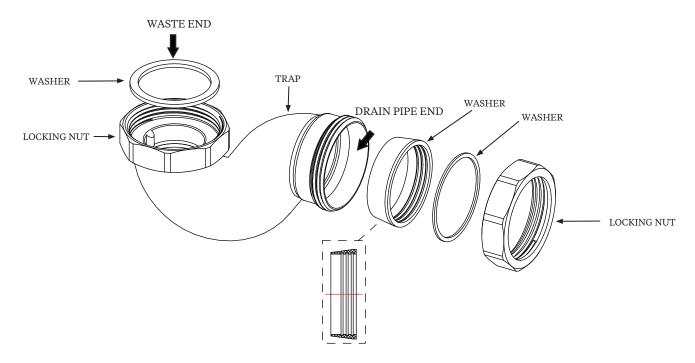

# ARCADE

### **INSTALLATION INSTRUCTIONS**

## Arcade exposed P trap - nickel ARCCW3 NKL

#### **Important**

- We recommend that this product is installed by a qualified professional contractor. Such as a plumber who is certified by NVQ (National Vocational Qualification) or SNVQ (Scottish National Vocational Qualification) Level 3.
- Please check this product immediately to ensure that it has not been damaged and is complete. Before installation, please make sure this product is the correct model and you have all the parts required for installation and using.
- Please read these instructions carefully and keep it for future reference.

#### Installation



#### **Dimension**



#### Maintenance

We do NOT recommend you use any household cleaners to clean the product. Because these cleaners change substance or formula too frequently. The product should be always cleaned only with soapy water and rinsed with clean water and dried with a soft cloth.

-1 A