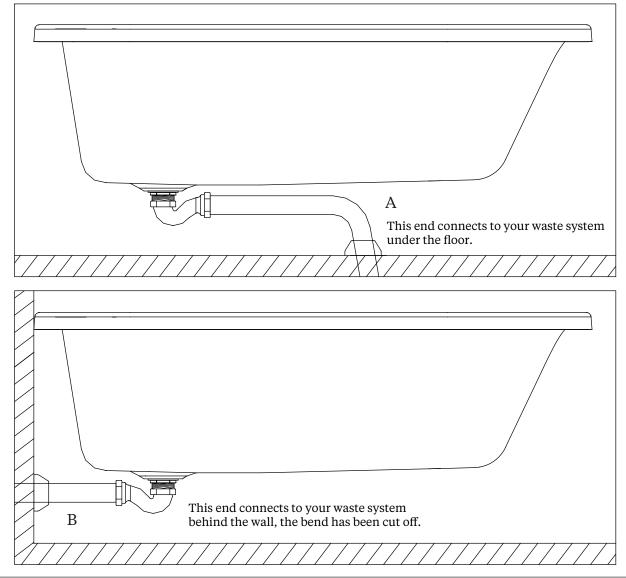

### Arcade exposed bath trap to floor connection pipe - nickel - ARCW21 NKL

#### **Installation Options**

Two options (A, B) are for your reference.