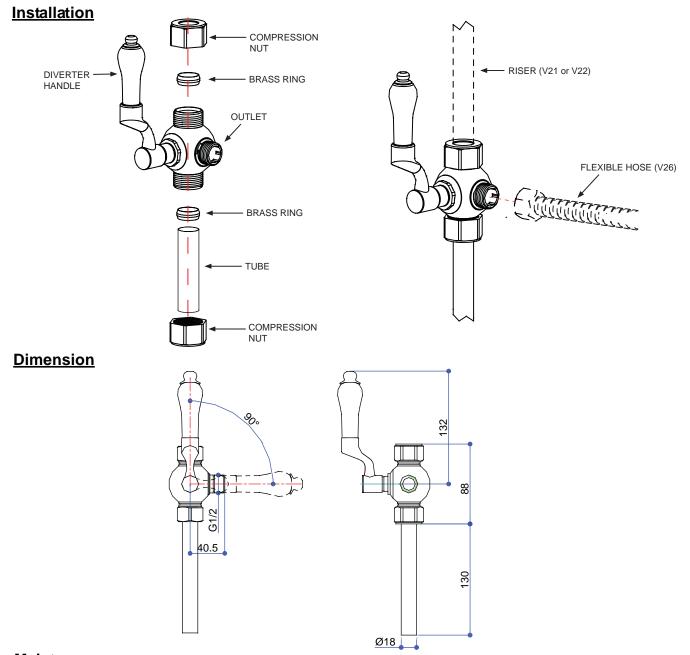

## **INSTALLATION INSTRUCTIONS**

## Diverter with ceramic lever - V31

## **Important**

- We recommend that this product is installed by a qualified professional contractor. Such as a plumber who is certified by NVQ (National Vocational Qualification) or SNVQ (Scottish National Vocational Qualification) Level 3.
- Please check this product immediately to ensure that it has not been damaged and is complete. Before installation, please make sure this product is the correct model and you have all the parts required for installation and using.
- Please read these instructions carefully and keep it for future reference.



## **Maintenance**

We do NOT recommend you use any household cleaners to clean the product. Because these cleaners change substance or formula too frequently. The product should be always cleaned only with soapy water and rinsed with clean water and dried with a soft cloth.

1 - 1

В



Pdf Supplied By <a href="http://www.plumbworld.co.uk/">http://www.plumbworld.co.uk/</a>