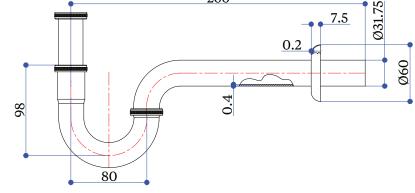

# ARCADE

## INSTALLATION INSTRUCTIONS

### Arcade bidet trap - nickel ARCW27 NKL

#### <u>Important</u>

- We recommend that this product is installed by a qualified professional contractor. Such as a plumber who is certified by NVQ (National Vocational Qualification) or SNVQ (Scottish National Vocational Qualification) Level 3.
- Please check this product immediately to ensure that it has not been damaged and is complete. Before installation, please make sure this product is the correct model and you have all the parts required for installation and using.
- Please read these instructions carefully and keep it for future reference.

#### Installation





#### <u>Maintenance</u>

We do NOT recommend you use any household cleaners to clean the product. Because these cleaners change substance or formula too frequently. The product should be always cleaned only with soapy water and rinsed with clean water and dried with a soft cloth.