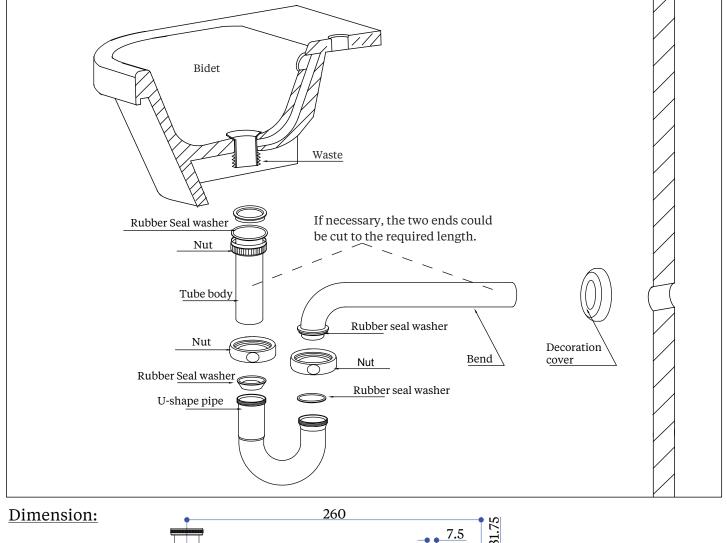

# ARCADE

## INSTALLATION INSTRUCTIONS

### Arcade bidet trap - nickel ARCW27 NKL

#### <u>Important</u>

- We recommend that this product is installed by a qualified professional contractor. Such as a plumber who is certified by NVQ (National Vocational Qualification) or SNVQ (Scottish National Vocational Qualification) Level 3.
- Please check this product immediately to ensure that it has not been damaged and is complete. Before installation, please make sure this product is the correct model and you have all the parts required for installation and using.
- Please read these instructions carefully and keep it for future reference.

#### Installation





#### <u>Maintenance</u>

We do NOT recommend you use any household cleaners to clean the product. Because these cleaners change substance or formula too frequently. The product should be always cleaned only with soapy water and rinsed with clean water and dried with a soft cloth.