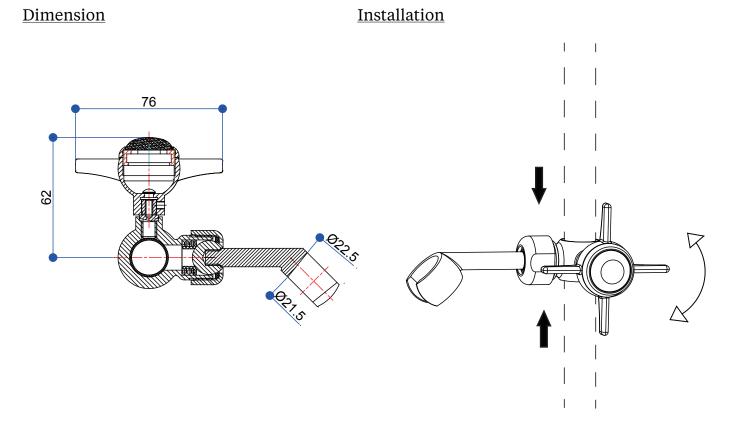

## INSTALLATION INSTRUCTIONS

Adjustable shower handset bracket

## - ARC34, ARC34 CHR