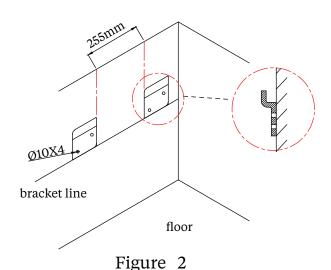

# Figure 2:

Basin brackets should be separated by a distance of 255 mm. Mark vertical lines at these points, then position the bracket onto the wall as shown in the diagram, and then based on the bracket position mark the installation holes. Fix brackets to the wall using appropriate tools, and fixing bolts for installation surface.