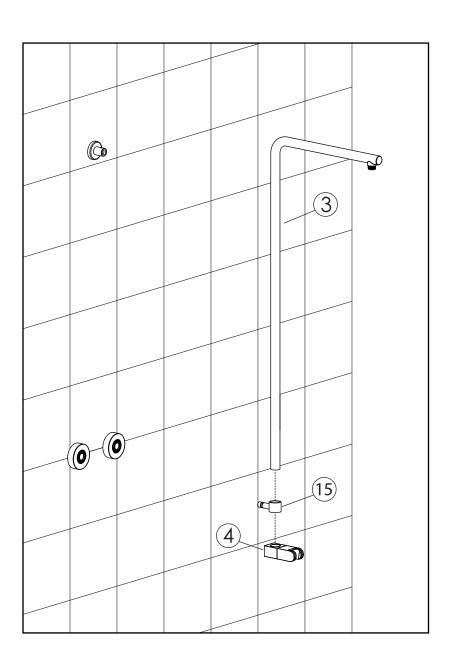

#### RECOMMENDED INSTALLATION POSITION

STEP 1
Install S-Connectors(10) and Wall escutcheons(9) and Top Bracket(6) to Wall.

STEP 2
Assemble Free Fixation Bracket(15) and Mechanism slider(4) to Shower tube(3)

**STEP 3**Assemble faucet(5) to Shower system tube(3)

**STEP 4**Install faucet and Shower system tube to Wall connections.

STEP 5
Assemble Hose(7), Hand shower(2) and Head shower(1)