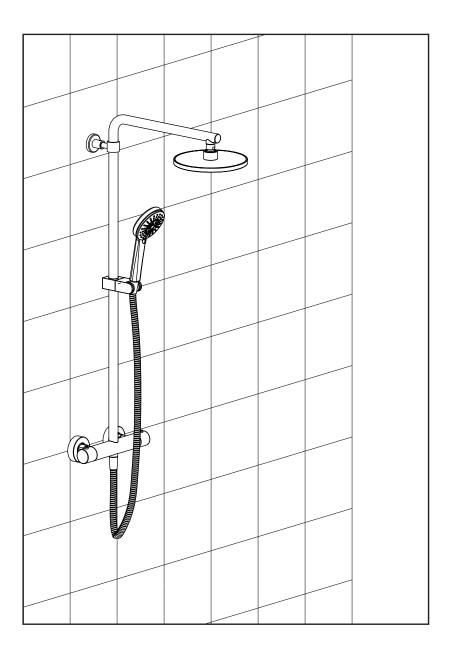

### ROUND THERMOSTAT AND S/L FAUCET FREE FIXATION SHOWER UNIT

STEP 6
Usability testing

Al0036 Page 8