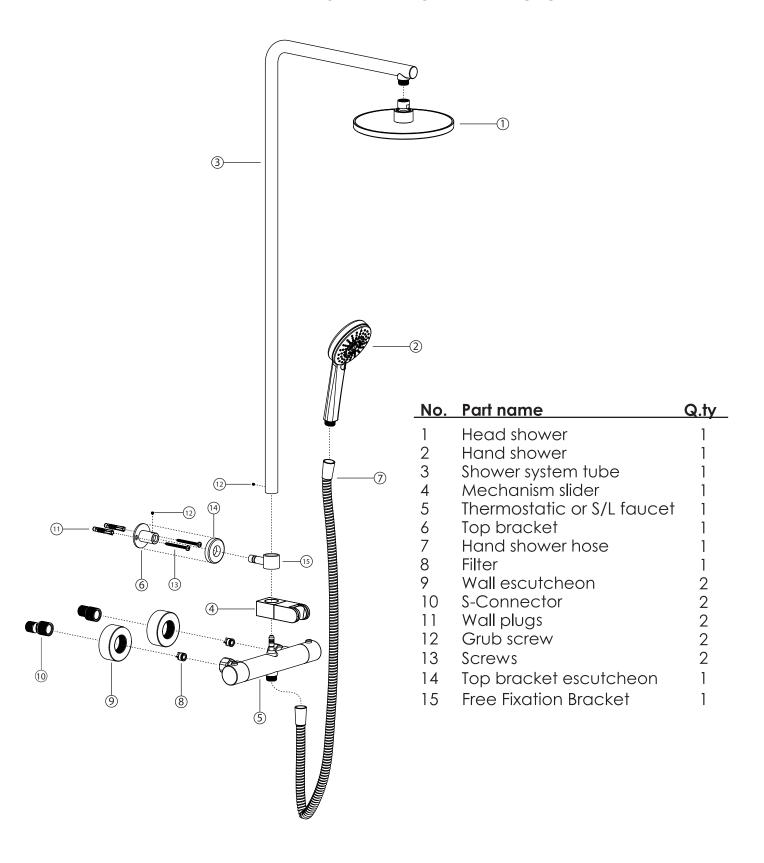

ROUND THERMOSTAT AND S/L FAUCET FREE FIXATION SHOWER UNIT

IMPORTANT: FLUSH THROUGH ALL SUPPLY PIPEWORK BEFORE CONNECTING
THE FAUCET TO THE WALL AS THIS COULD DAMAGE OR BLOCK
THE CARTRIDGE / DIVERTOR MECHANISMS.

#### ROUND THERMOSTAT AND S/L FAUCET FREE FIXATION SHOWER UNIT

**STEP 3**Assemble faucet(5) to Shower system tube(3)

**STEP 4**Install faucet and Shower system tube to Wall connections.

STEP 5
Assemble Hose(7), Hand shower(2) and Head shower(1)