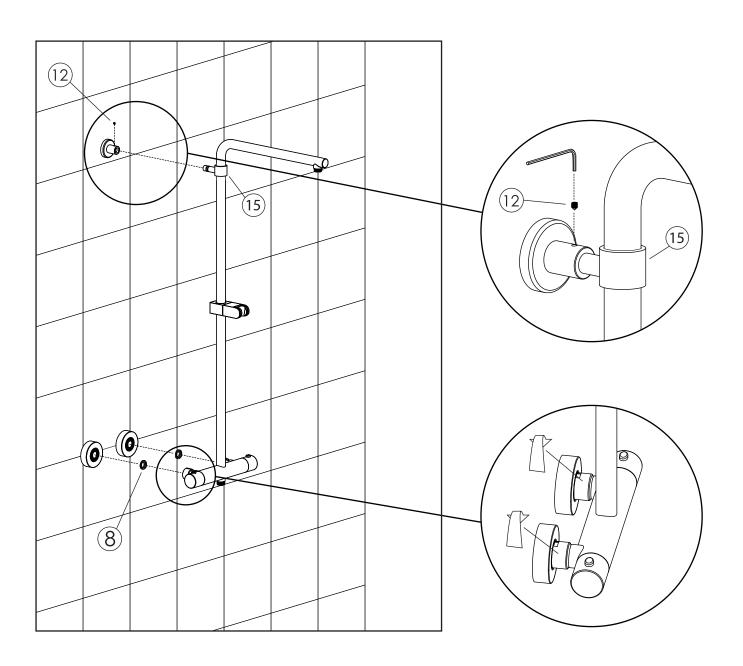

#### RECOMMENDED INSTALLATION POSITION

STEP 1
Install S-Connectors(10) and Wall escutcheons(9) and Top Bracket(6) to Wall.

STEP 2
Assemble Free Fixation Bracket(15) and Mechanism slider(4) to Shower tube(3)