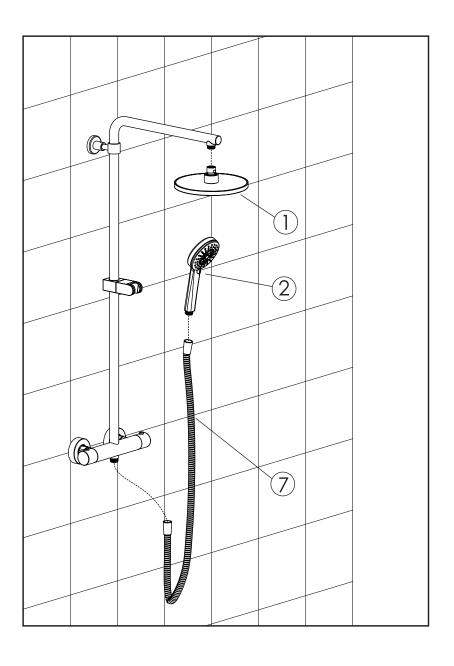

**STEP 3**Assemble faucet(5) to Shower system tube(3)

**STEP 4**Install faucet and Shower system tube to Wall connections.

STEP 5
Assemble Hose(7), Hand shower(2) and Head shower(1)