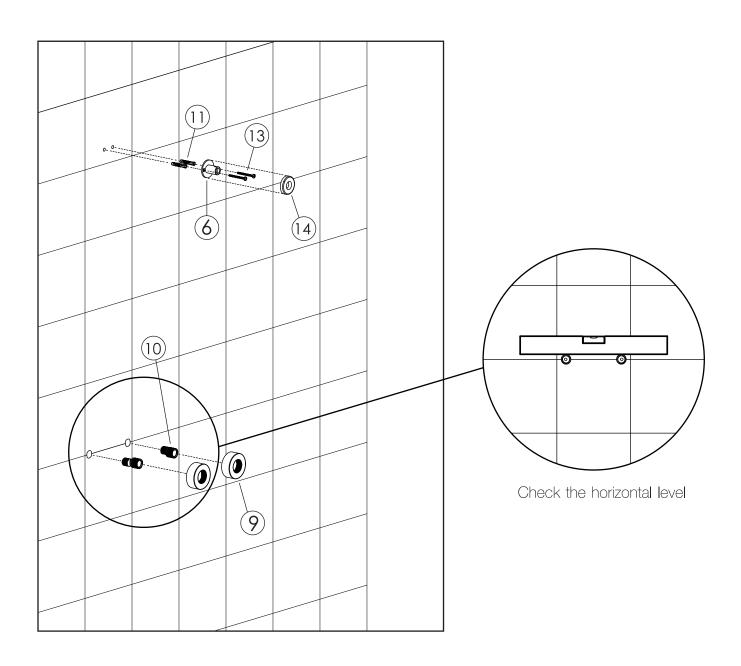

#### RECOMMENDED INSTALLATION POSITION

STEP 1
Install S-Connectors(10) and Wall escutcheons(9) and Top Bracket(6) to Wall.

STEP 2
Assemble Free Fixation Bracket(15) and Mechanism slider(4) to Shower tube(3)