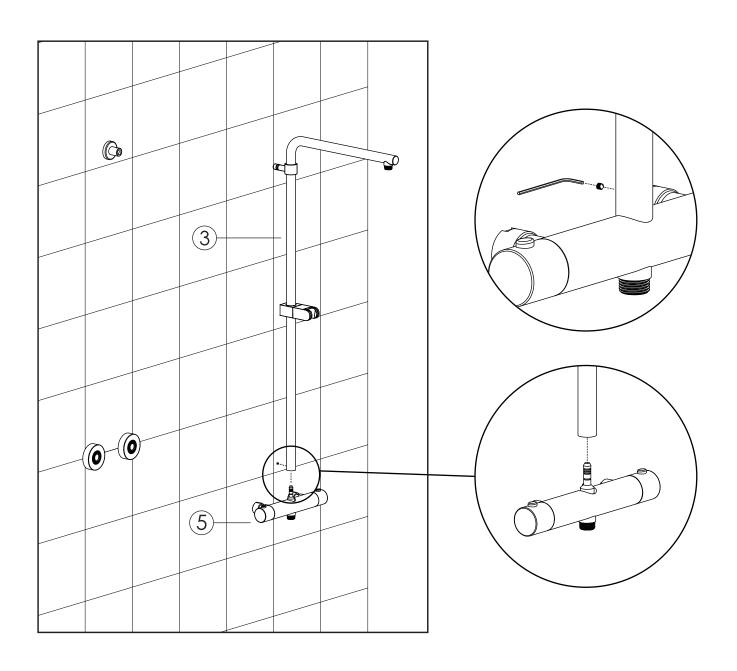

**STEP 3**Assemble faucet(5) to Shower system tube(3)

**STEP 4**Install faucet and Shower system tube to Wall connections.

STEP 5
Assemble Hose(7), Hand shower(2) and Head shower(1)