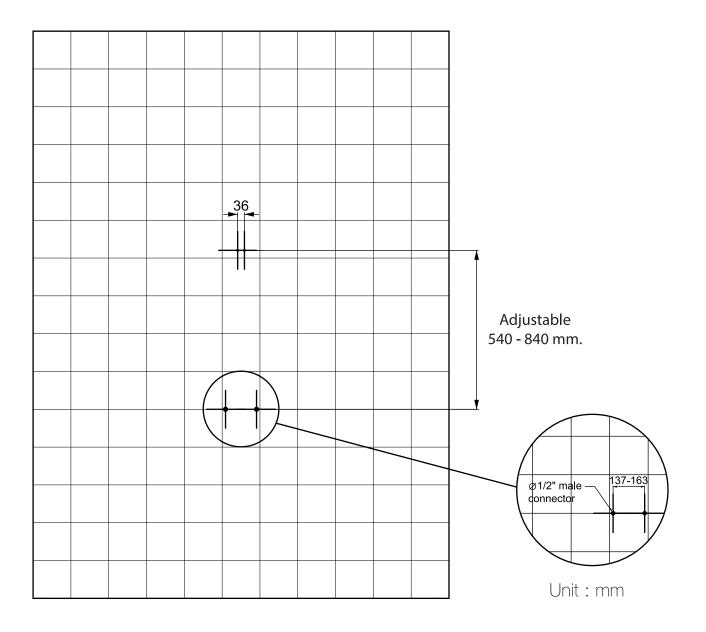

#### RECOMMENDED INSTALLATION POSITION

STEP 1
Install S-Connectors(10) and Wall escutcheons(9) and Top Bracket(6) to Wall.

STEP 2
Assemble Free Fixation Bracket(15) and Mechanism slider(4) to Shower tube(3)