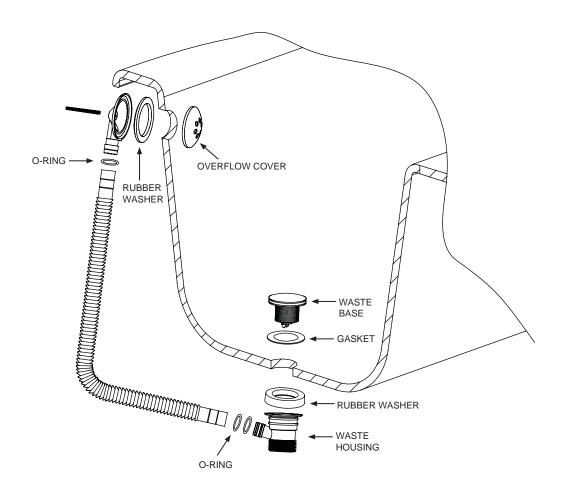

## <u>Installation</u>

- 1. Remove the screw from waste part.
- 2. Put the waste base and gasket into the bottom waste hole of bath. Place the rubber washer and waste housing onto the waste from the backside of bath in sequence.
- 3. Tighten all the above elements together with the waste screw.
- 4. Take off the screw from the overflow part.
- 5. Put the gasket into overflow housing. Then hold this unit in position from the backside of the bath.
- 6. Place the following items onto the overflow housing in sequence: overflow cover, ceramic annulus and overflow base.
- 7. Tighten all the items together with the overflow screw.