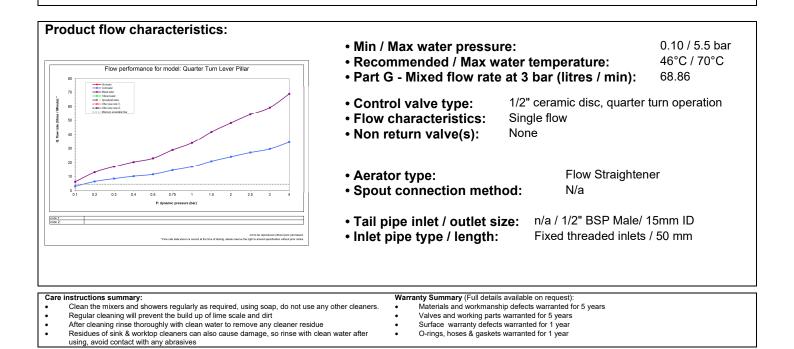

## Additional information / Parts included:

4 x 38x3mm black rubber gasket, 2 x 1/2" BSP F 40mm diameter 24mm a/f brass fixing back nuts

Primary WRAS fittings number (see www.wras.co.uk):

1906302

- Overall Height / projection: 160 mm
- Exit reach: 84 mm
- Exit height: 84 mm
- Centre distance(s): n/a
- Base diameter(s): 42 mm
- Recommended hole diameter: Ø 30-32 mm
- Max. surface depth: 25 mm
- Spout diameter: n/a mm
- Spout aerator size: M16 x 1 F