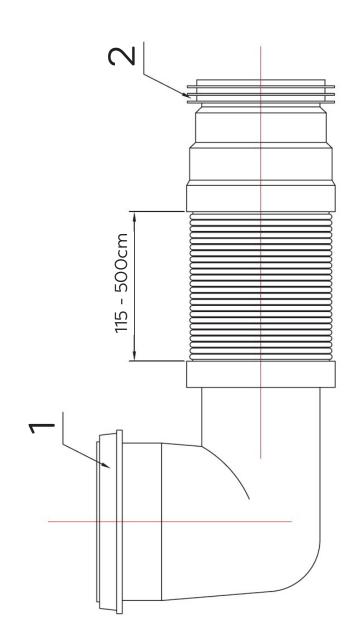

## Flexible 90 Degree Pan Connector ME9907

INSTALLATION INSTRUCTIONS

1. Flexible 90 Degree Pan Connector 2. Seal Ring