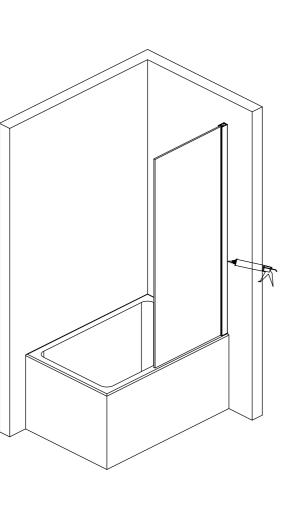

EXTERNALLY SILICONE SEAL THE WALL PROFILE WHERE IT MEETS THE WALL AND ALONG THE BOTTOM OF THE GLASS. ALL IN A CONTINUOUS BEAD. DO NOT SILICONE INSIDE THE ENCLOSURE

ALLOW THE SILICONE AT LEAST 24 HOURS TO FULLY CURE.