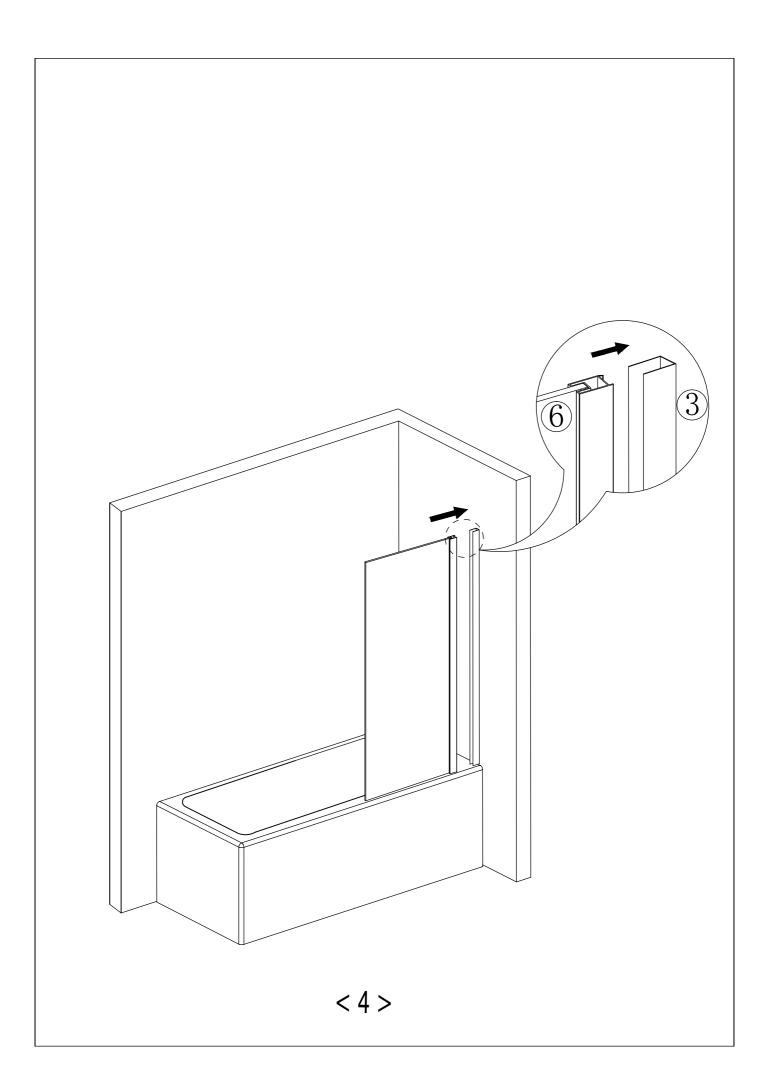

TOOLS REQUIRED POWER DRILL - 6mm MASONARY DRILL BIT CROSS HEAD SCREW DRIVER - TAPE MEASURE - PENCIL SILICONE GUN WITH SANITARY GRADE SEALANT - SPIRIT LEVEL.

| serial number | graphical      | name        | quantity | remarks |
|---------------|----------------|-------------|----------|---------|
| 1             |                |             | 1 PCS    |         |
| 2             |                | <b>Ø</b> 6  | 3 PCS    |         |
| 3             |                |             | 1 PCS    |         |
| 4             | $\bigcirc$     |             | 3 PCS    |         |
| 5             | Connection (*) | ST3. 9X35   | 3 PCS    |         |
| 6             |                |             | 1 PCS    |         |
| 7             | E DIDD         | ST3. 5X9. 5 | 3 PCS    |         |