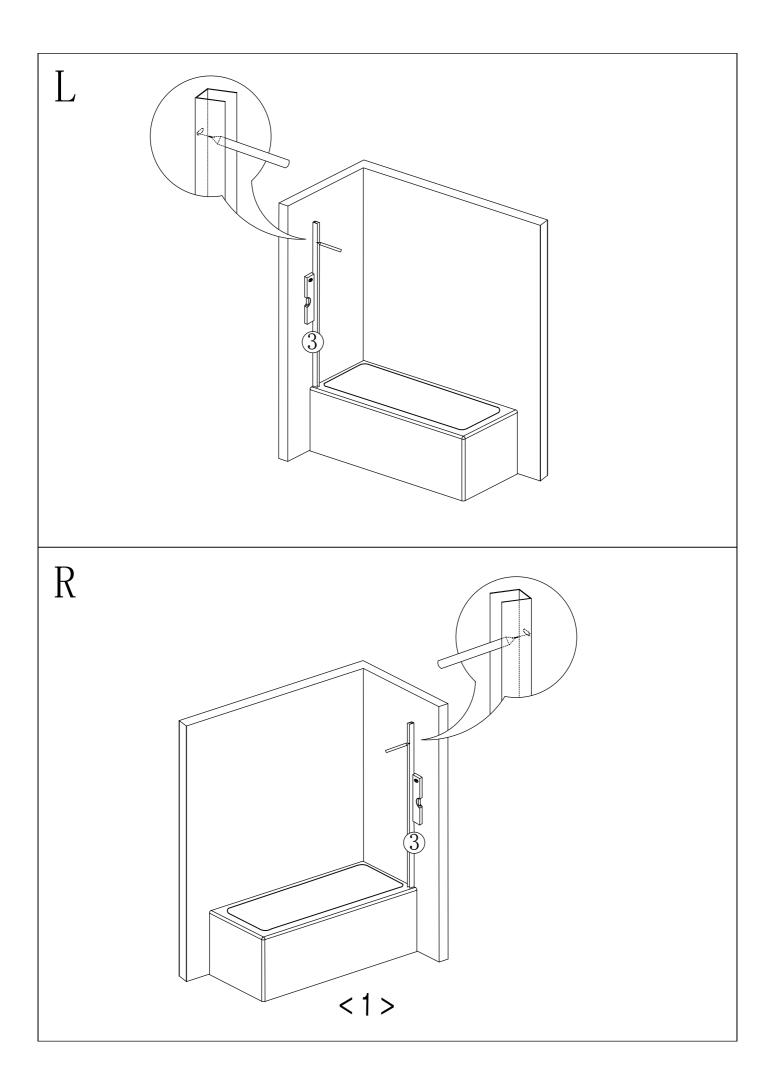

TOOLS REQUIRED POWER DRILL - 6mm MASONARY DRILL BIT CROSS HEAD SCREW DRIVER - TAPE MEASURE - PENCIL SILICONE GUN WITH SANITARY GRADE SEALANT - SPIRIT LEVEL.

| serial number | graphical      | name        | quantity | remarks |
|---------------|----------------|-------------|----------|---------|
| 1             |                |             | 1 PCS    |         |
| 2             |                | <b>Ø</b> 6  | 3 PCS    |         |
| 3             |                |             | 1 PCS    |         |
| 4             | $\bigcirc$     |             | 3 PCS    |         |
| 5             | Connection (*) | ST3. 9X35   | 3 PCS    |         |
| 6             |                |             | 1 PCS    |         |
| 7             | E DIDD         | ST3. 5X9. 5 | 3 PCS    |         |