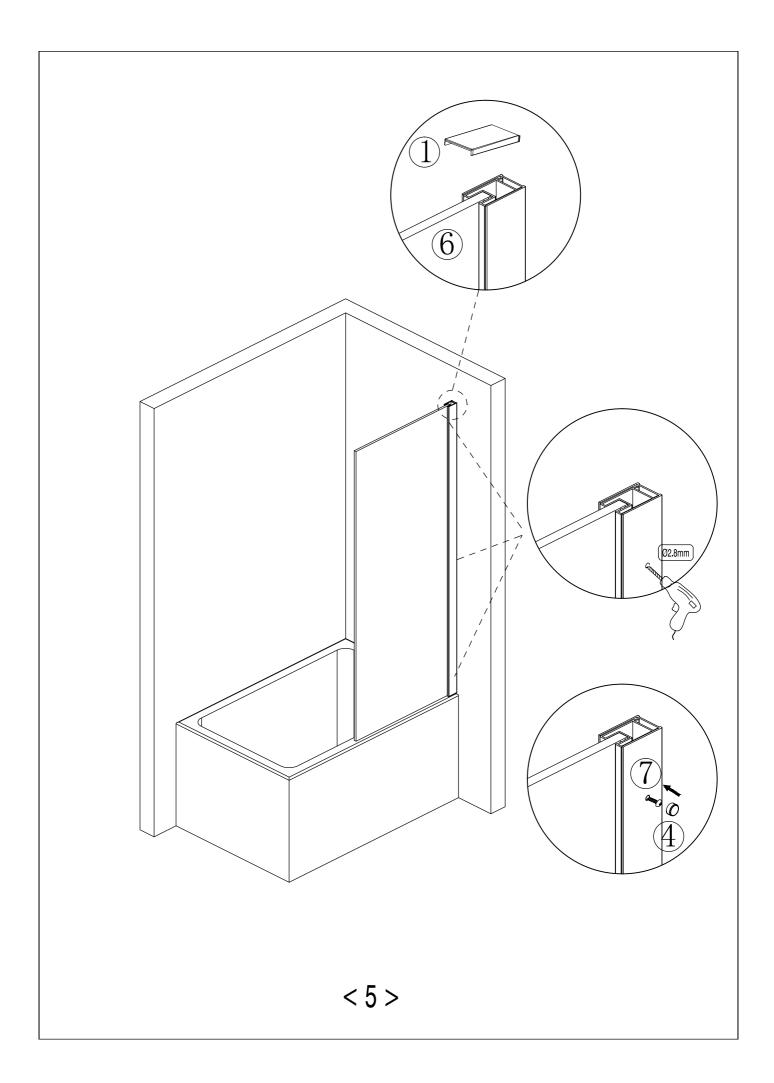

TOOLS REQUIRED POWER DRILL - 6mm MASONARY DRILL BIT CROSS HEAD SCREW DRIVER - TAPE MEASURE - PENCIL SILICONE GUN WITH SANITARY GRADE SEALANT - SPIRIT LEVEL.

| serial number | graphical      | name        | quantity | remarks |
|---------------|----------------|-------------|----------|---------|
| 1             |                |             | 1 PCS    |         |
| 2             |                | <b>Ø</b> 6  | 3 PCS    |         |
| 3             |                |             | 1 PCS    |         |
| 4             | $\bigcirc$     |             | 3 PCS    |         |
| 5             | Connection (*) | ST3. 9X35   | 3 PCS    |         |
| 6             |                |             | 1 PCS    |         |
| 7             | E DIDD         | ST3. 5X9. 5 | 3 PCS    |         |