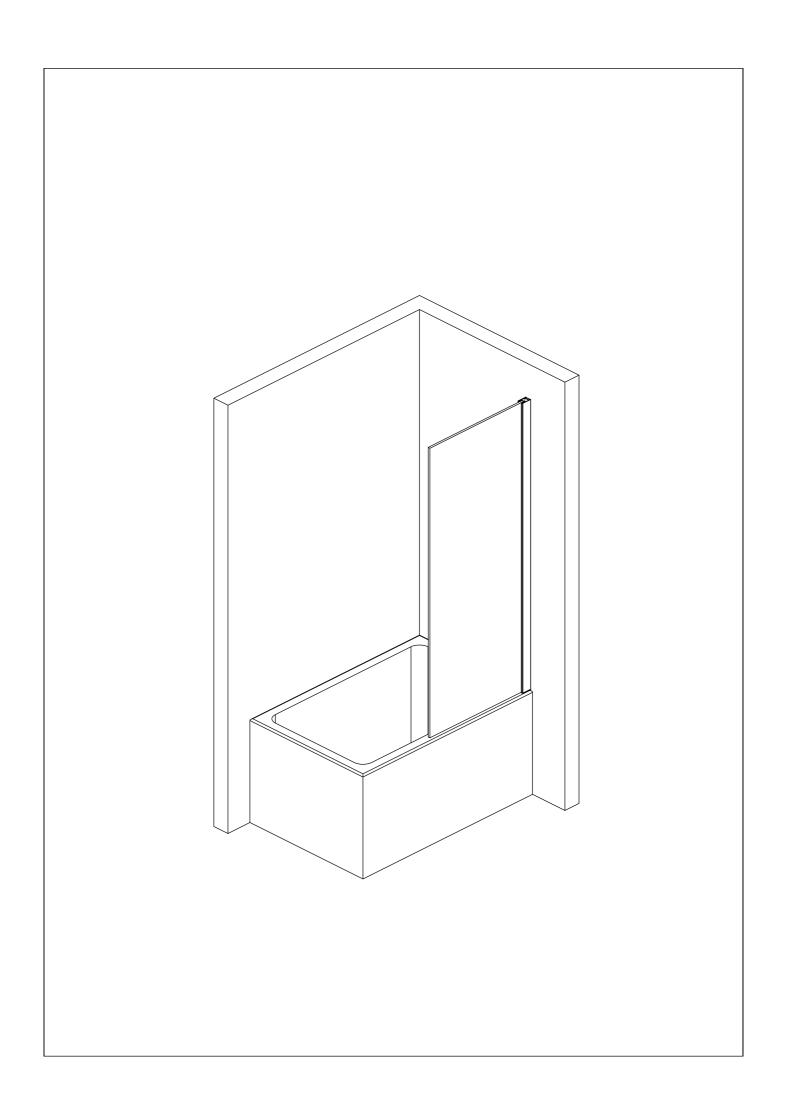

FIT THE BATHTUB AS PER THE MANUFACTURERS INSTRUCTIONS. NOTE: IF THE BATHTUB ISN'T TRUE AND LEVEL, IT MUST BE RECTIFIED BEFORE SILICONING AROUND THE TOP EDGE OF THE BATHTUB WHERE IT MEETS THE TILES.

ALLOW THE SILICONE TO DRY BEFORE FITTING THE ENCLOSURE.