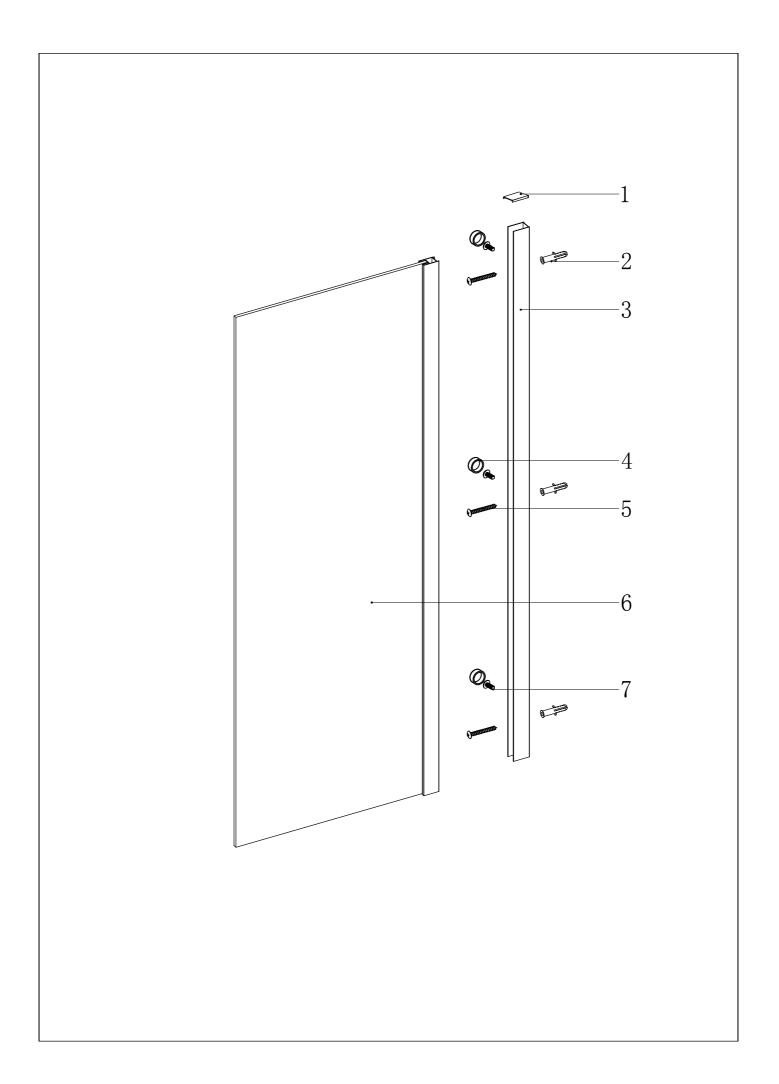

TOOLS REQUIRED POWER DRILL - 6mm MASONARY DRILL BIT CROSS HEAD SCREW DRIVER - TAPE MEASURE - PENCIL SILICONE GUN WITH SANITARY GRADE SEALANT - SPIRIT LEVEL.

| serial number | graphical      | name        | quantity | remarks |
|---------------|----------------|-------------|----------|---------|
| 1             |                |             | 1 PCS    |         |
| 2             |                | <b>Ø</b> 6  | 3 PCS    |         |
| 3             |                |             | 1 PCS    |         |
| 4             | $\bigcirc$     |             | 3 PCS    |         |
| 5             | Connection (*) | ST3. 9X35   | 3 PCS    |         |
| 6             |                |             | 1 PCS    |         |
| 7             | E DIDD         | ST3. 5X9. 5 | 3 PCS    |         |