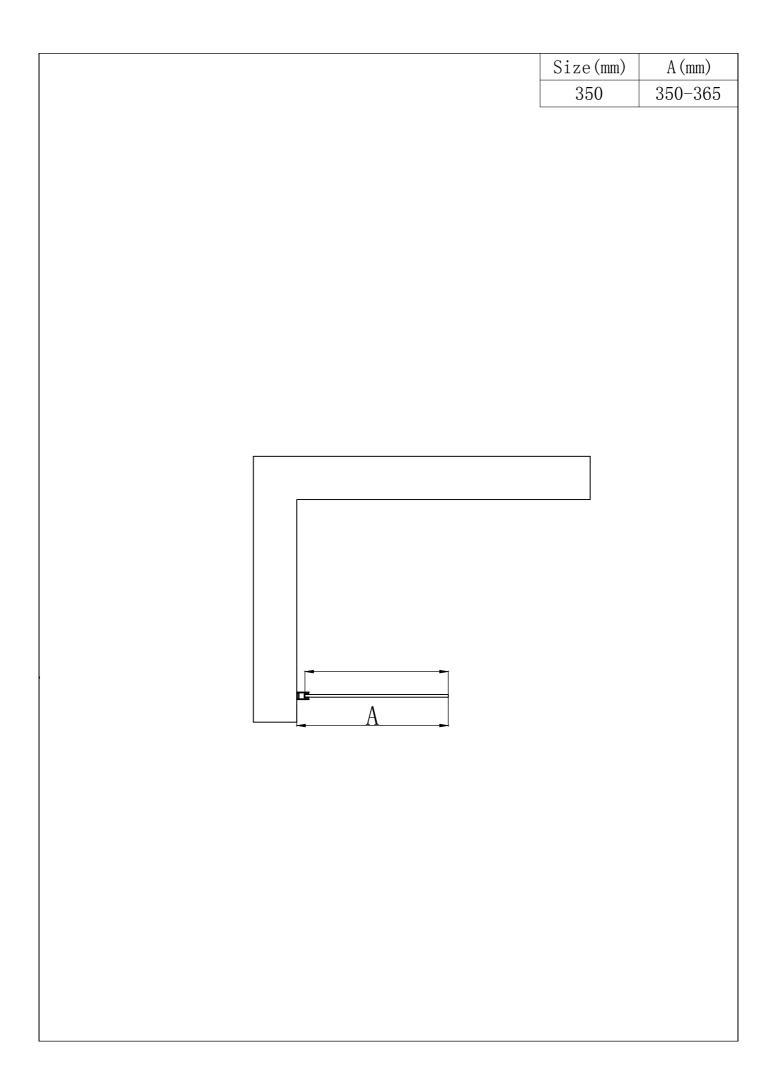

TOOLS REQUIRED POWER DRILL - 6mm MASONARY DRILL BIT CROSS HEAD SCREW DRIVER - TAPE MEASURE - PENCIL SILICONE GUN WITH SANITARY GRADE SEALANT - SPIRIT LEVEL.

| serial number | graphical      | name        | quantity | remarks |
|---------------|----------------|-------------|----------|---------|
| 1             |                |             | 1 PCS    |         |
| 2             |                | <b>Ø</b> 6  | 3 PCS    |         |
| 3             |                |             | 1 PCS    |         |
| 4             | $\bigcirc$     |             | 3 PCS    |         |
| 5             | Connection (*) | ST3. 9X35   | 3 PCS    |         |
| 6             |                |             | 1 PCS    |         |
| 7             | E DIDD         | ST3. 5X9. 5 | 3 PCS    |         |