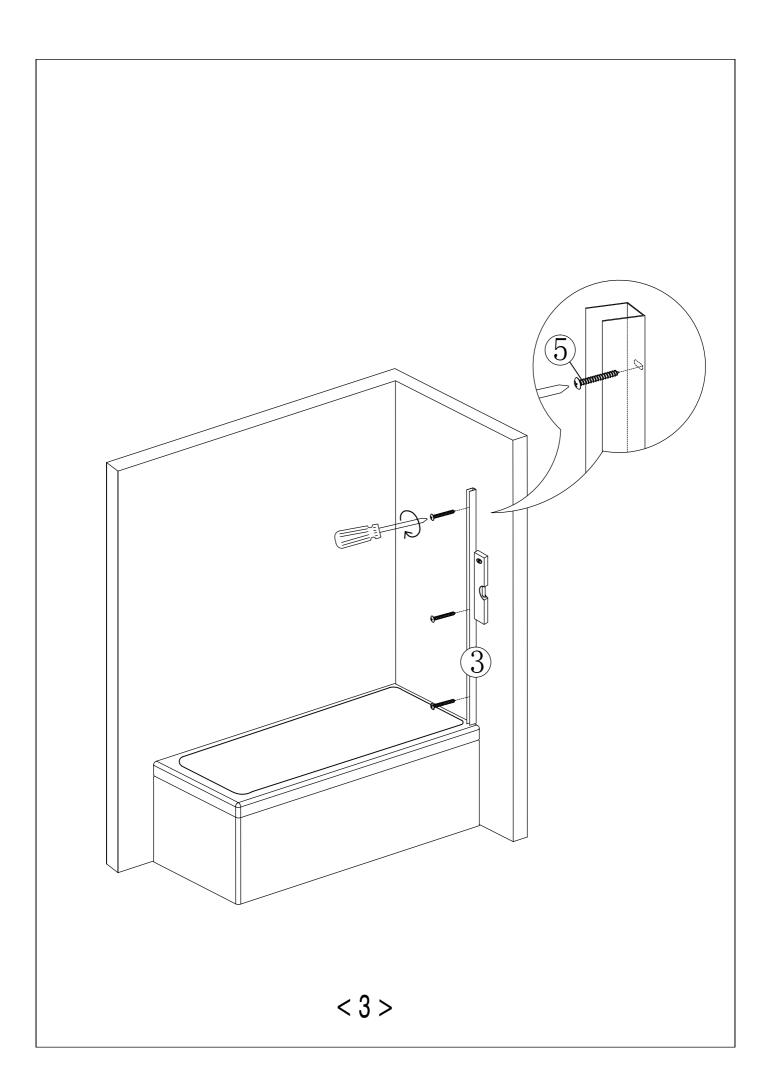

TOOLS REQUIRED POWER DRILL - 6mm MASONARY DRILL BIT CROSS HEAD SCREW DRIVER - TAPE MEASURE - PENCIL SILICONE GUN WITH SANITARY GRADE SEALANT - SPIRIT LEVEL.

| serial number | graphical      | name        | quantity | remarks |
|---------------|----------------|-------------|----------|---------|
| 1             |                |             | 1 PCS    |         |
| 2             |                | <b>Ø</b> 6  | 3 PCS    |         |
| 3             |                |             | 1 PCS    |         |
| 4             | $\bigcirc$     |             | 3 PCS    |         |
| 5             | Connection (*) | ST3. 9X35   | 3 PCS    |         |
| 6             |                |             | 1 PCS    |         |
| 7             | E DIDD         | ST3. 5X9. 5 | 3 PCS    |         |