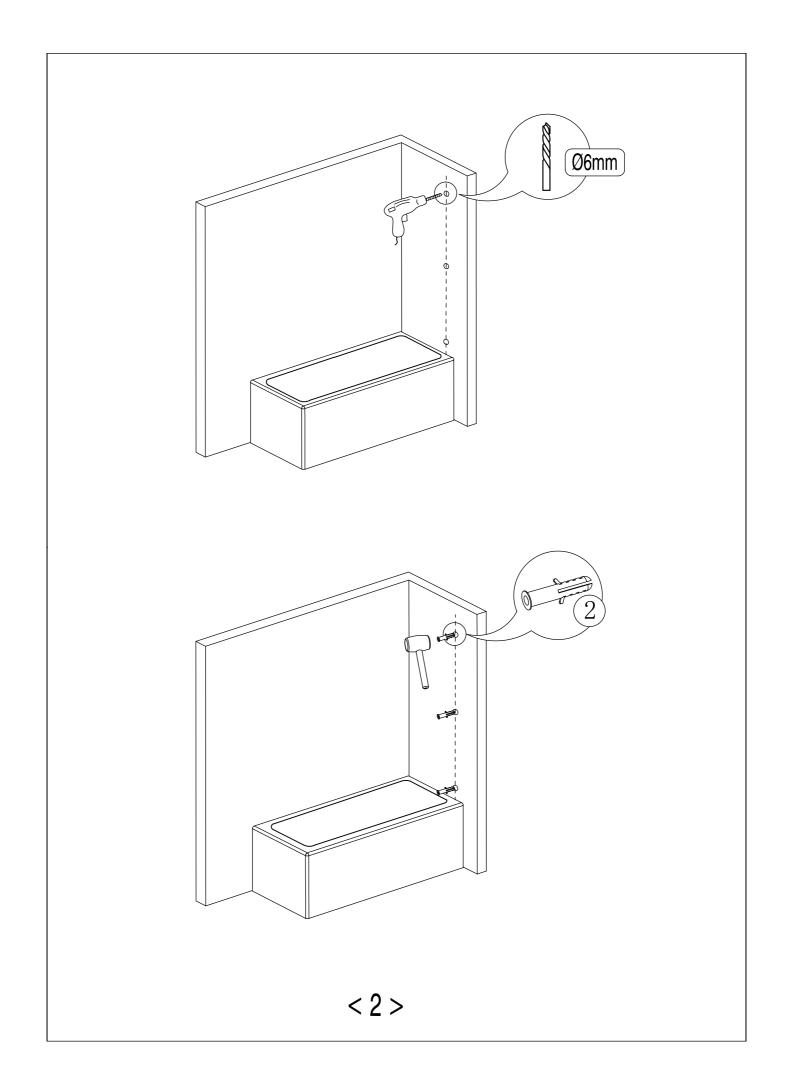

TOOLS REQUIRED POWER DRILL - 6mm MASONARY DRILL BIT CROSS HEAD SCREW DRIVER - TAPE MEASURE - PENCIL SILICONE GUN WITH SANITARY GRADE SEALANT - SPIRIT LEVEL.

| serial number | graphical      | name        | quantity | remarks |
|---------------|----------------|-------------|----------|---------|
| 1             |                |             | 1 PCS    |         |
| 2             |                | <b>Ø</b> 6  | 3 PCS    |         |
| 3             |                |             | 1 PCS    |         |
| 4             | $\bigcirc$     |             | 3 PCS    |         |
| 5             | Connection (*) | ST3. 9X35   | 3 PCS    |         |
| 6             |                |             | 1 PCS    |         |
| 7             | E DIDD         | ST3. 5X9. 5 | 3 PCS    |         |