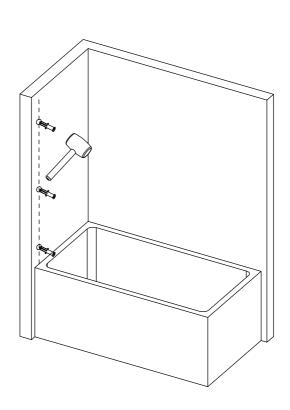

TOOLS REQUIRED POWER DRILL - 6mm MASONARY DRILL BIT CROSS HEAD SCREW DRIVER - TAPE MEASURE - PENCIL SILICONE GUN WITH SANITARY GRADE SEALANT - SPIRIT LEVEL.

| serial number | graphical | name        | quantity | remarks |
|---------------|-----------|-------------|----------|---------|
| 1             |           |             | 1 PCS    |         |
| 2             |           | <b>Ø</b> 6  | 3 PCS    |         |
| 3             |           |             | 1 PCS    |         |
| 4             | 0         |             | 3 PCS    |         |
| 5             | ()mmmmmm  | ST3. 9X35   | 3 PCS    |         |
| 6             |           |             | 1 PCS    |         |
| 7             | E WW      | ST3. 5X9. 5 | 3 PCS    |         |
| 8             |           |             | 1 PCS    |         |
| 9             |           |             | 9 PCS    |         |