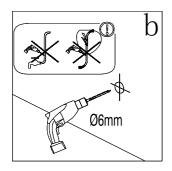

TOOLS REQUIRED POWER DRILL - 6mm MASONARY DRILL BIT CROSS HEAD SCREW DRIVER - TAPE MEASURE - PENCIL SILICONE GUN WITH SANITARY GRADE SEALANT - SPIRIT LEVEL.

| serial number | graphical | name        | quantity | remarks |
|---------------|-----------|-------------|----------|---------|
| 1             |           |             | 1 PCS    |         |
| 2             |           | <b>Ø</b> 6  | 3 PCS    |         |
| 3             |           |             | 1 PCS    |         |
| 4             | 0         |             | 3 PCS    |         |
| 5             | ()mmmmmm  | ST3. 9X35   | 3 PCS    |         |
| 6             |           |             | 1 PCS    |         |
| 7             | E WW      | ST3. 5X9. 5 | 3 PCS    |         |
| 8             |           |             | 1 PCS    |         |
| 9             |           |             | 9 PCS    |         |