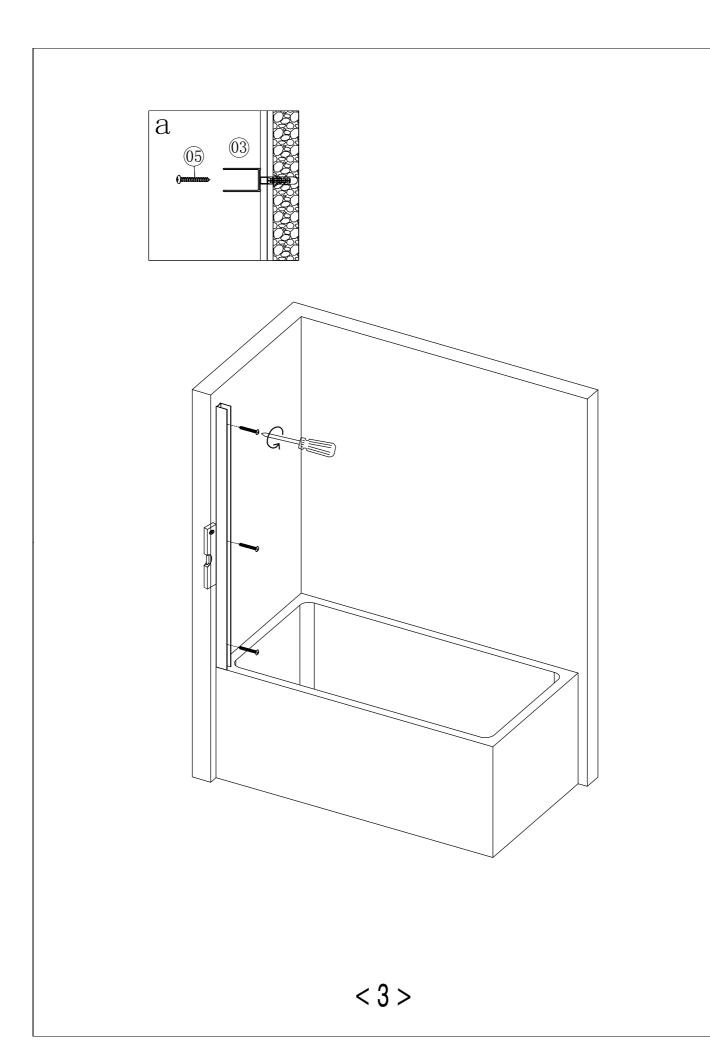

TOOLS REQUIRED POWER DRILL - 6mm MASONARY DRILL BIT CROSS HEAD SCREW DRIVER - TAPE MEASURE - PENCIL SILICONE GUN WITH SANITARY GRADE SEALANT - SPIRIT LEVEL.

| serial number | graphical | name        | quantity | remarks |
|---------------|-----------|-------------|----------|---------|
| 1             |           |             | 1 PCS    |         |
| 2             |           | <b>Ø</b> 6  | 3 PCS    |         |
| 3             |           |             | 1 PCS    |         |
| 4             | 0         |             | 3 PCS    |         |
| 5             | ()mmmmmm  | ST3. 9X35   | 3 PCS    |         |
| 6             |           |             | 1 PCS    |         |
| 7             | E WW      | ST3. 5X9. 5 | 3 PCS    |         |
| 8             |           |             | 1 PCS    |         |
| 9             |           |             | 9 PCS    |         |