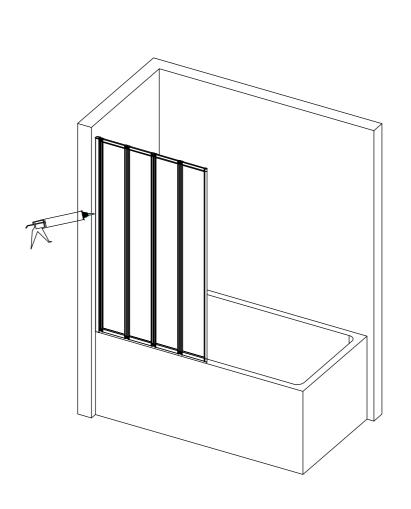

## R

EXTERNALLY SILICONE SEAL THE WALL PROFILE WHERE IT MEETS THE WALL AND ALONG THE BOTTOM OF THE GLASS. ALL IN A CONTINUOUS BEAD. DO NOT SILICONE INSIDE THE ENCLOSURE

ALLOW THE SILICONE AT LEAST 24 HOURS TO FULLY CURE.