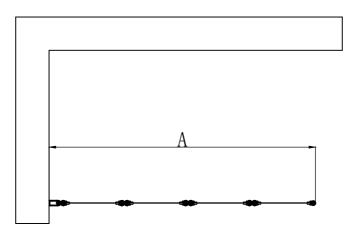

| Size(mm) | A (mm)    |  |
|----------|-----------|--|
| 800      | 800-810   |  |
| 900      | 900-910   |  |
| 1000     | 1000-1010 |  |