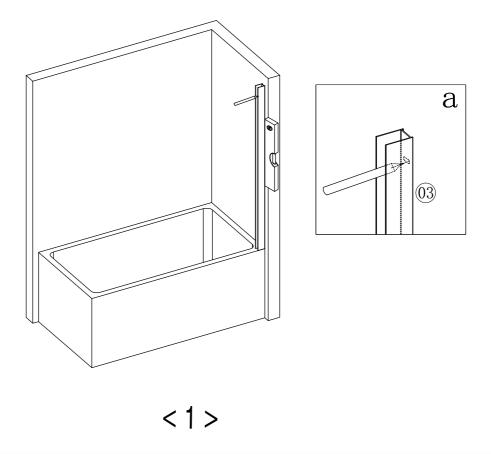

FIT THE BATHTUB AS PER THE MANUFACTURERS INSTRUCTIONS. NOTE: IF THE BATHTUB ISN'T TRUE AND LEVEL, IT MUST BE RECTIFIED BEFORE SILICONING AROUND THE TOP EDGE OF THE BATHTUB WHERE IT MEETS THE TILES.

ALLOW THE SILICONE TO DRY BEFORE FITTING THE ENCLOSURE.