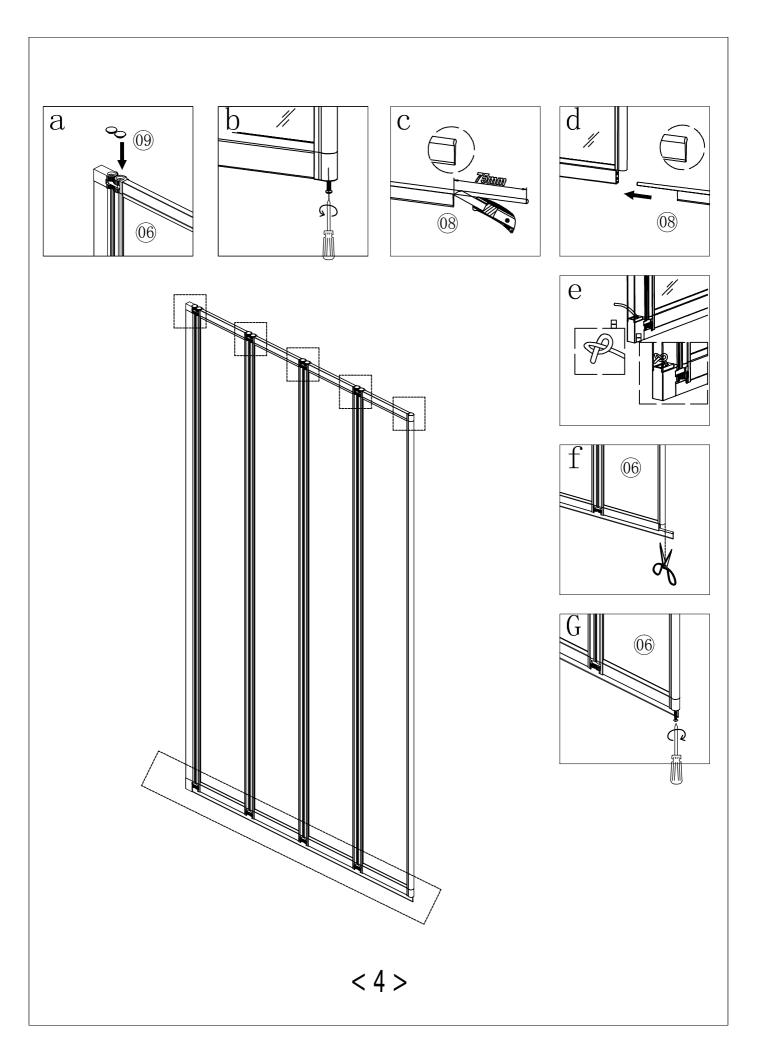

TOOLS REQUIRED POWER DRILL - 6mm MASONARY DRILL BIT CROSS HEAD SCREW DRIVER - TAPE MEASURE - PENCIL SILICONE GUN WITH SANITARY GRADE SEALANT - SPIRIT LEVEL.

| serial number | graphical | name        | quantity | remarks |
|---------------|-----------|-------------|----------|---------|
| 1             |           |             | 1 PCS    |         |
| 2             |           | <b>Ø</b> 6  | 3 PCS    |         |
| 3             |           |             | 1 PCS    |         |
| 4             | 0         |             | 3 PCS    |         |
| 5             | ()mmmmmm  | ST3. 9X35   | 3 PCS    |         |
| 6             |           |             | 1 PCS    |         |
| 7             | E WW      | ST3. 5X9. 5 | 3 PCS    |         |
| 8             |           |             | 1 PCS    |         |
| 9             |           |             | 9 PCS    |         |