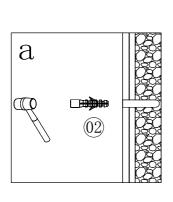

TOOLS REQUIRED POWER DRILL - 6mm MASONARY DRILL BIT CROSS HEAD SCREW DRIVER - TAPE MEASURE - PENCIL SILICONE GUN WITH SANITARY GRADE SEALANT - SPIRIT LEVEL.

| serial number | graphical | name        | quantity | remarks |
|---------------|-----------|-------------|----------|---------|
| 1             |           |             | 1 PCS    |         |
| 2             |           | <b>Ø</b> 6  | 3 PCS    |         |
| 3             |           |             | 1 PCS    |         |
| 4             | 0         |             | 3 PCS    |         |
| 5             | ()mmmmmm  | ST3. 9X35   | 3 PCS    |         |
| 6             |           |             | 1 PCS    |         |
| 7             | E WW      | ST3. 5X9. 5 | 3 PCS    |         |
| 8             |           |             | 1 PCS    |         |
| 9             |           |             | 9 PCS    |         |