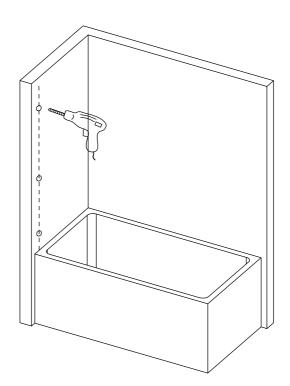

TOOLS REQUIRED POWER DRILL - 6mm MASONARY DRILL BIT CROSS HEAD SCREW DRIVER - TAPE MEASURE - PENCIL SILICONE GUN WITH SANITARY GRADE SEALANT - SPIRIT LEVEL.

| serial number | graphical | name        | quantity | remarks |
|---------------|-----------|-------------|----------|---------|
| 1             |           |             | 1 PCS    |         |
| 2             |           | <b>Ø</b> 6  | 3 PCS    |         |
| 3             |           |             | 1 PCS    |         |
| 4             | 0         |             | 3 PCS    |         |
| 5             | ()mmmmmm  | ST3. 9X35   | 3 PCS    |         |
| 6             |           |             | 1 PCS    |         |
| 7             | E WW      | ST3. 5X9. 5 | 3 PCS    |         |
| 8             |           |             | 1 PCS    |         |
| 9             |           |             | 9 PCS    |         |