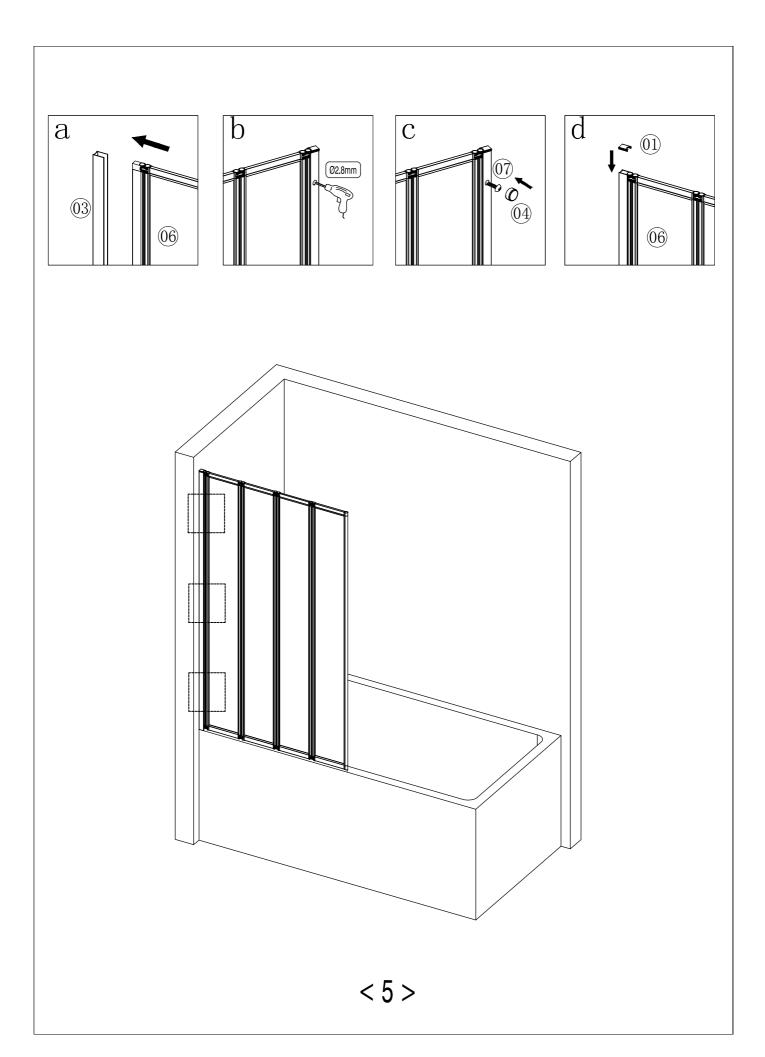

TOOLS REQUIRED POWER DRILL - 6mm MASONARY DRILL BIT CROSS HEAD SCREW DRIVER - TAPE MEASURE - PENCIL SILICONE GUN WITH SANITARY GRADE SEALANT - SPIRIT LEVEL.

| serial number | graphical | name        | quantity | remarks |
|---------------|-----------|-------------|----------|---------|
| 1             |           |             | 1 PCS    |         |
| 2             |           | <b>Ø</b> 6  | 3 PCS    |         |
| 3             |           |             | 1 PCS    |         |
| 4             | 0         |             | 3 PCS    |         |
| 5             | ()mmmmmm  | ST3. 9X35   | 3 PCS    |         |
| 6             |           |             | 1 PCS    |         |
| 7             | E WW      | ST3. 5X9. 5 | 3 PCS    |         |
| 8             |           |             | 1 PCS    |         |
| 9             |           |             | 9 PCS    |         |