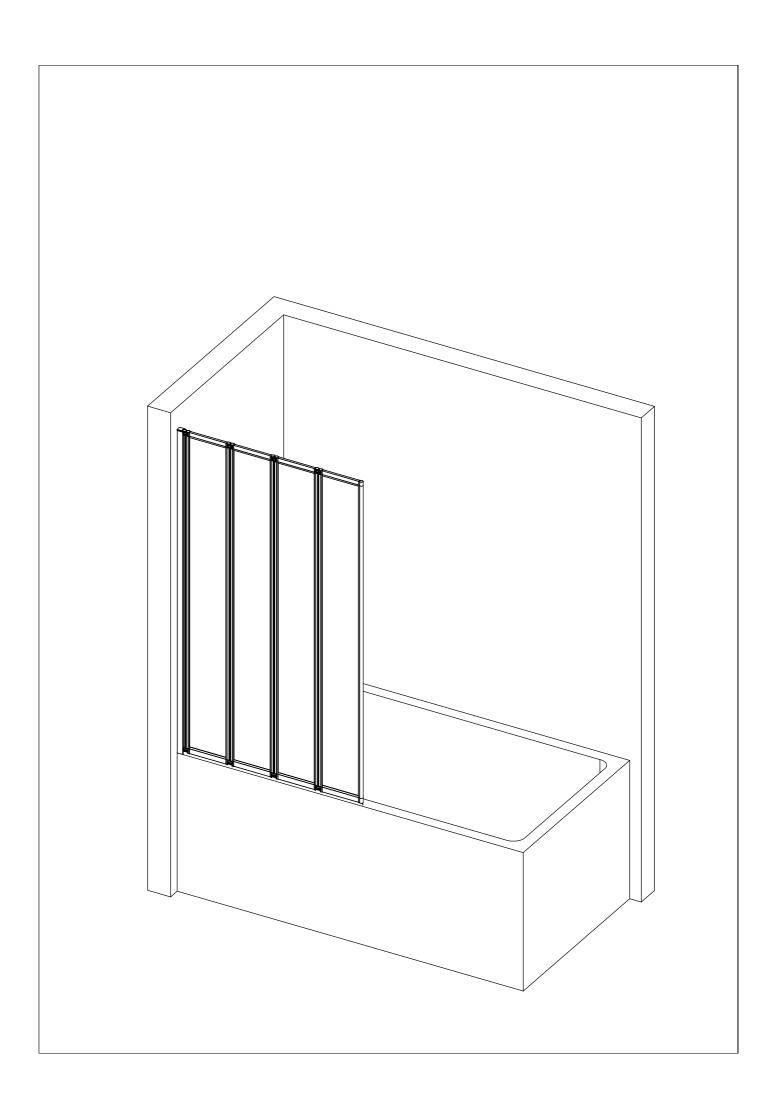

FIT THE BATHTUB AS PER THE MANUFACTURERS INSTRUCTIONS. NOTE: IF THE BATHTUB ISN'T TRUE AND LEVEL, IT MUST BE RECTIFIED BEFORE SILICONING AROUND THE TOP EDGE OF THE BATHTUB WHERE IT MEETS THE TILES.

ALLOW THE SILICONE TO DRY BEFORE FITTING THE ENCLOSURE.