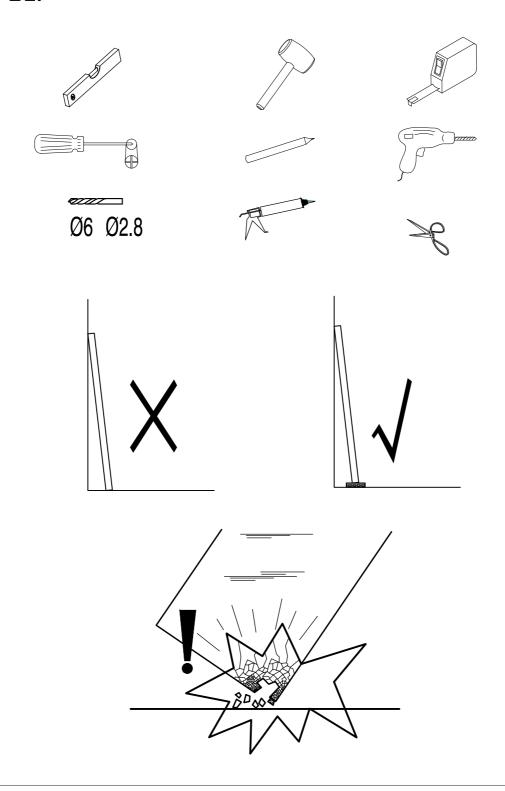

TOOLS REQUIRED POWER DRILL - 6mm MASONARY DRILL BIT CROSS HEAD SCREW DRIVER - TAPE MEASURE - PENCIL SILICONE GUN WITH SANITARY GRADE SEALANT - SPIRIT LEVEL.

| serial number | graphical | name        | quantity | remarks |
|---------------|-----------|-------------|----------|---------|
| 1             |           |             | 1 PCS    |         |
| 2             |           | <b>Ø</b> 6  | 3 PCS    |         |
| 3             |           |             | 1 PCS    |         |
| 4             | 0         |             | 3 PCS    |         |
| 5             | ()mmmmmm  | ST3. 9X35   | 3 PCS    |         |
| 6             |           |             | 1 PCS    |         |
| 7             | E WW      | ST3. 5X9. 5 | 3 PCS    |         |
| 8             |           |             | 1 PCS    |         |
| 9             |           |             | 9 PCS    |         |