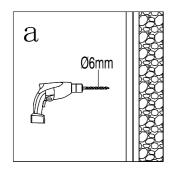

TOOLS REQUIRED POWER DRILL - 6mm MASONARY DRILL BIT CROSS HEAD SCREW DRIVER - TAPE MEASURE - PENCIL SILICONE GUN WITH SANITARY GRADE SEALANT - SPIRIT LEVEL.

| serial number | graphical | name        | quantity | remarks |
|---------------|-----------|-------------|----------|---------|
| 1             |           |             | 1 PCS    |         |
| 2             |           | <b>Ø</b> 6  | 3 PCS    |         |
| 3             |           |             | 1 PCS    |         |
| 4             | 0         |             | 3 PCS    |         |
| 5             | ()mmmmmm  | ST3. 9X35   | 3 PCS    |         |
| 6             |           |             | 1 PCS    |         |
| 7             | E WW      | ST3. 5X9. 5 | 3 PCS    |         |
| 8             |           |             | 1 PCS    |         |
| 9             |           |             | 9 PCS    |         |