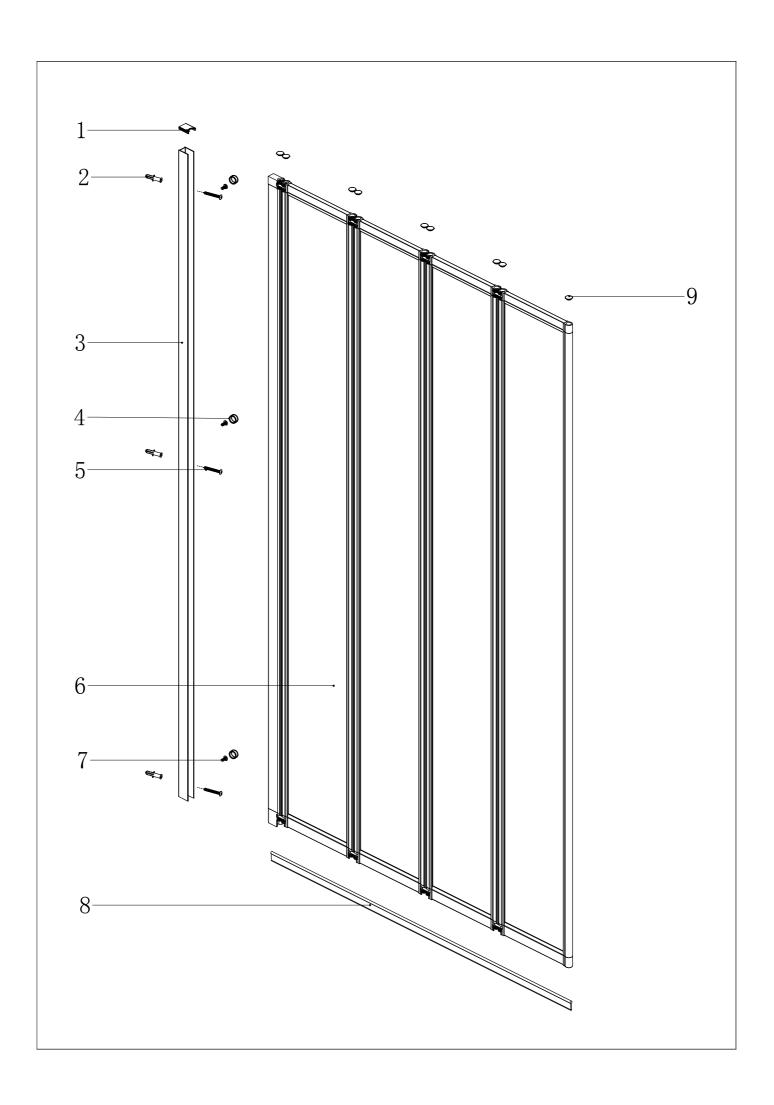

TOOLS REQUIRED POWER DRILL - 6mm MASONARY DRILL BIT CROSS HEAD SCREW DRIVER - TAPE MEASURE - PENCIL SILICONE GUN WITH SANITARY GRADE SEALANT - SPIRIT LEVEL.

| serial number | graphical | name        | quantity | remarks |
|---------------|-----------|-------------|----------|---------|
| 1             |           |             | 1 PCS    |         |
| 2             |           | <b>Ø</b> 6  | 3 PCS    |         |
| 3             |           |             | 1 PCS    |         |
| 4             | 0         |             | 3 PCS    |         |
| 5             | ()mmmmmm  | ST3. 9X35   | 3 PCS    |         |
| 6             |           |             | 1 PCS    |         |
| 7             | E WW      | ST3. 5X9. 5 | 3 PCS    |         |
| 8             |           |             | 1 PCS    |         |
| 9             |           |             | 9 PCS    |         |