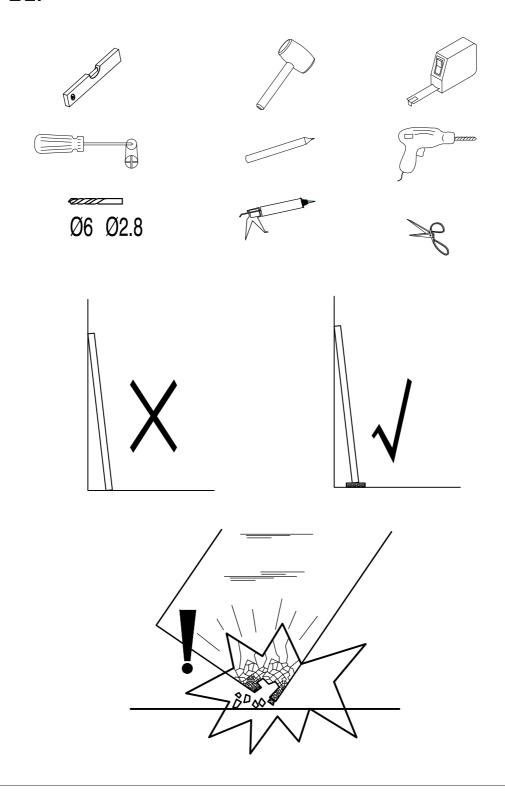

TOOLS REQUIRED POWER DRILL - 6mm MASONARY DRILL BIT CROSS HEAD SCREW DRIVER - TAPE MEASURE - PENCIL SILICONE GUN WITH SANITARY GRADE SEALANT - SPIRIT LEVEL.

| serial number | graphical | name        | quantity | remarks |
|---------------|-----------|-------------|----------|---------|
| 1             |           |             | 1 PCS    |         |
| 2             |           | <b>Ø</b> 6  | 3 PCS    |         |
| 3             |           |             | 1 PCS    |         |
| 4             |           |             | 3 PCS    |         |
| 5             | ()mmmmmm> | ST3. 9X35   | 3 PCS    |         |
| 6             |           |             | 1 PCS    |         |
| 7             | E WILL    | ST3. 5X9. 5 | 3 PCS    |         |
| 8             |           |             | 1 PCS    |         |
| 9             |           |             | 5 PCS    |         |