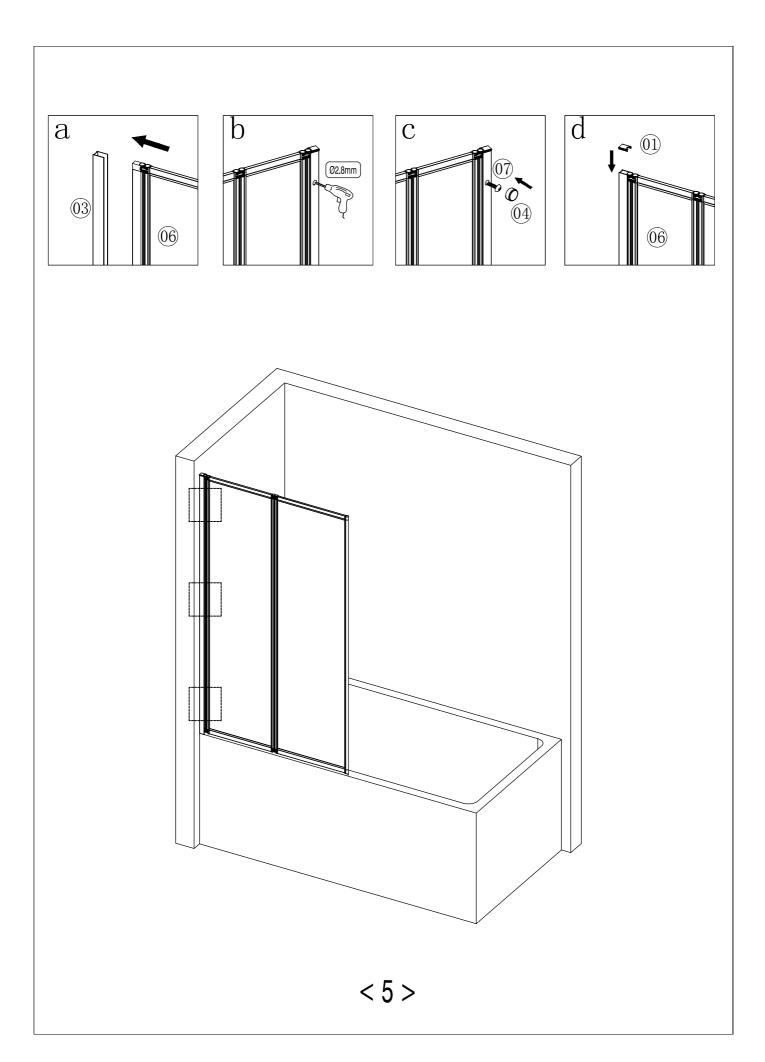

TOOLS REQUIRED POWER DRILL - 6mm MASONARY DRILL BIT CROSS HEAD SCREW DRIVER - TAPE MEASURE - PENCIL SILICONE GUN WITH SANITARY GRADE SEALANT - SPIRIT LEVEL.

| serial number | graphical | name        | quantity | remarks |
|---------------|-----------|-------------|----------|---------|
| 1             |           |             | 1 PCS    |         |
| 2             |           | <b>Ø</b> 6  | 3 PCS    |         |
| 3             |           |             | 1 PCS    |         |
| 4             |           |             | 3 PCS    |         |
| 5             | ()mmmmmm> | ST3. 9X35   | 3 PCS    |         |
| 6             |           |             | 1 PCS    |         |
| 7             | E WILL    | ST3. 5X9. 5 | 3 PCS    |         |
| 8             |           |             | 1 PCS    |         |
| 9             |           |             | 5 PCS    |         |