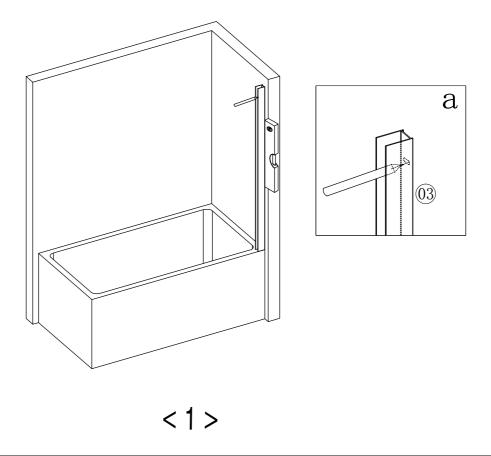

FIT THE BATHTUB AS PER THE MANUFACTURERS INSTRUCTIONS. NOTE: IF THE BATHTUB ISN'T TRUE AND LEVEL, IT MUST BE RECTIFIED BEFORE SILICONING AROUND THE TOP EDGE OF THE BATHTUB WHERE IT MEETS THE TILES.

ALLOW THE SILICONE TO DRY BEFORE FITTING THE ENCLOSURE.