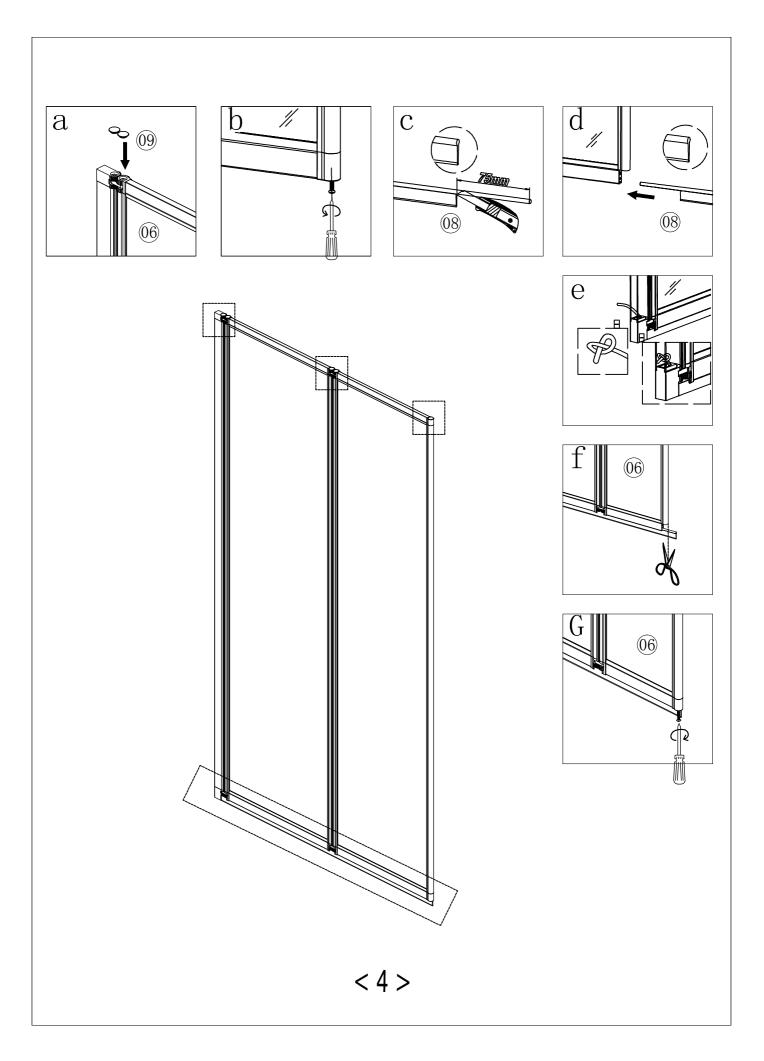

TOOLS REQUIRED POWER DRILL - 6mm MASONARY DRILL BIT CROSS HEAD SCREW DRIVER - TAPE MEASURE - PENCIL SILICONE GUN WITH SANITARY GRADE SEALANT - SPIRIT LEVEL.

| serial number | graphical | name        | quantity | remarks |
|---------------|-----------|-------------|----------|---------|
| 1             |           |             | 1 PCS    |         |
| 2             |           | <b>Ø</b> 6  | 3 PCS    |         |
| 3             |           |             | 1 PCS    |         |
| 4             |           |             | 3 PCS    |         |
| 5             | ()mmmmmm> | ST3. 9X35   | 3 PCS    |         |
| 6             |           |             | 1 PCS    |         |
| 7             | E WILL    | ST3. 5X9. 5 | 3 PCS    |         |
| 8             |           |             | 1 PCS    |         |
| 9             |           |             | 5 PCS    |         |