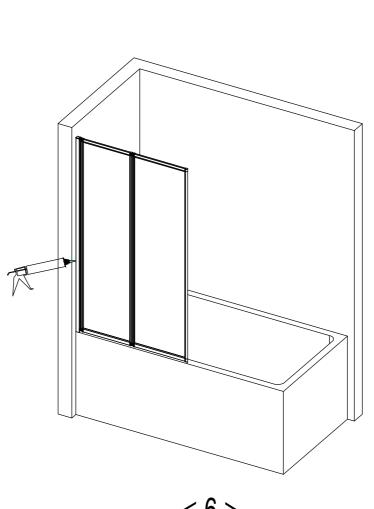

## R

EXTERNALLY SILICONE SEAL THE WALL PROFILE WHERE IT MEETS THE WALL AND ALONG THE BOTTOM OF THE GLASS. ALL IN A CONTINUOUS BEAD. DO NOT SILICONE INSIDE THE **ENCLOSURE** 

ALLOW THE SILICONE AT LEAST 24 HOURS TO FULLY CURE.