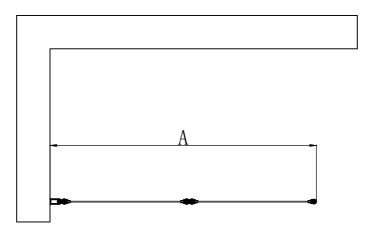

| Size(mm) | A (mm)    |  |
|----------|-----------|--|
| 800      | 800-810   |  |
| 1000     | 1000-1010 |  |