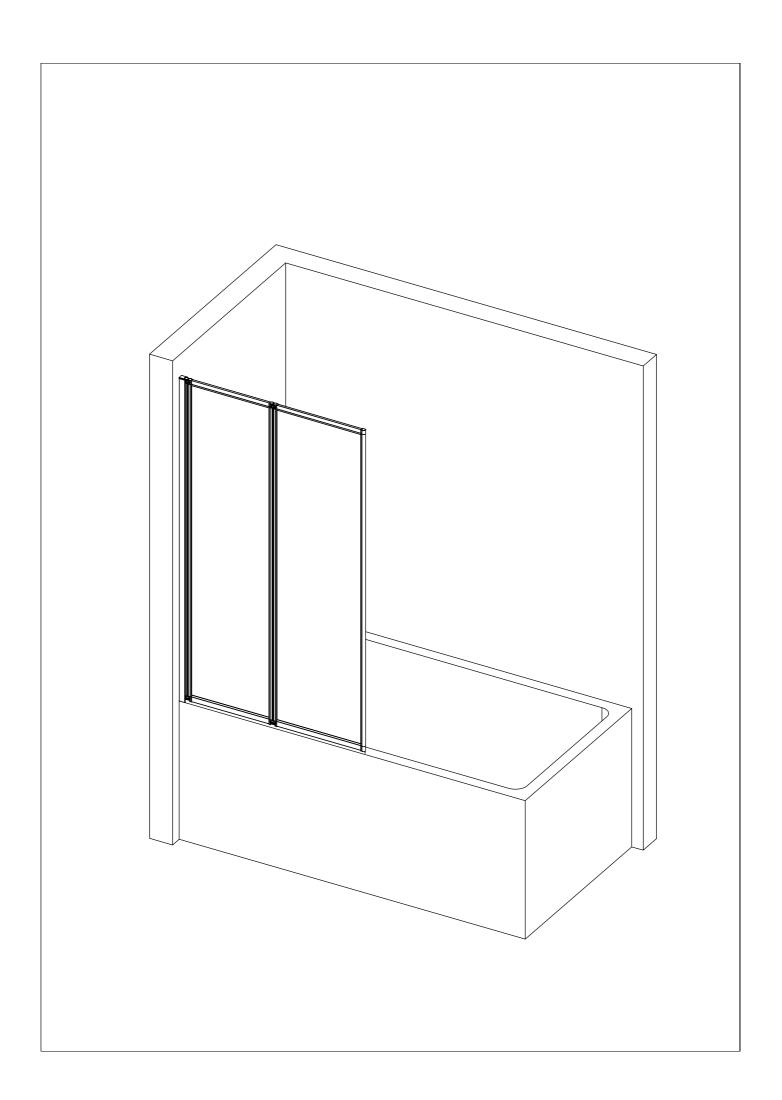

FIT THE BATHTUB AS PER THE MANUFACTURERS INSTRUCTIONS. NOTE: IF THE BATHTUB ISN'T TRUE AND LEVEL, IT MUST BE RECTIFIED BEFORE SILICONING AROUND THE TOP EDGE OF THE BATHTUB WHERE IT MEETS THE TILES.

ALLOW THE SILICONE TO DRY BEFORE FITTING THE ENCLOSURE.