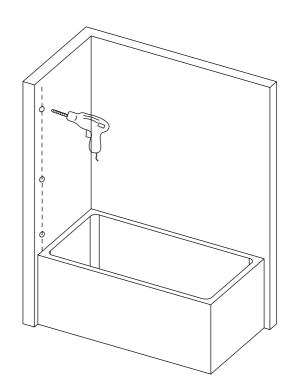

TOOLS REQUIRED POWER DRILL - 6mm MASONARY DRILL BIT CROSS HEAD SCREW DRIVER - TAPE MEASURE - PENCIL SILICONE GUN WITH SANITARY GRADE SEALANT - SPIRIT LEVEL.

| serial number | graphical | name        | quantity | remarks |
|---------------|-----------|-------------|----------|---------|
| 1             |           |             | 1 PCS    |         |
| 2             |           | <b>Ø</b> 6  | 3 PCS    |         |
| 3             |           |             | 1 PCS    |         |
| 4             |           |             | 3 PCS    |         |
| 5             | ()mmmmmm> | ST3. 9X35   | 3 PCS    |         |
| 6             |           |             | 1 PCS    |         |
| 7             | E WILL    | ST3. 5X9. 5 | 3 PCS    |         |
| 8             |           |             | 1 PCS    |         |
| 9             |           |             | 5 PCS    |         |