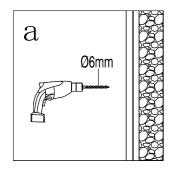

TOOLS REQUIRED POWER DRILL - 6mm MASONARY DRILL BIT CROSS HEAD SCREW DRIVER - TAPE MEASURE - PENCIL SILICONE GUN WITH SANITARY GRADE SEALANT - SPIRIT LEVEL.

| serial number | graphical | name        | quantity | remarks |
|---------------|-----------|-------------|----------|---------|
| 1             |           |             | 1 PCS    |         |
| 2             |           | <b>Ø</b> 6  | 3 PCS    |         |
| 3             |           |             | 1 PCS    |         |
| 4             |           |             | 3 PCS    |         |
| 5             | ()mmmmmm> | ST3. 9X35   | 3 PCS    |         |
| 6             |           |             | 1 PCS    |         |
| 7             | E WILL    | ST3. 5X9. 5 | 3 PCS    |         |
| 8             |           |             | 1 PCS    |         |
| 9             |           |             | 5 PCS    |         |