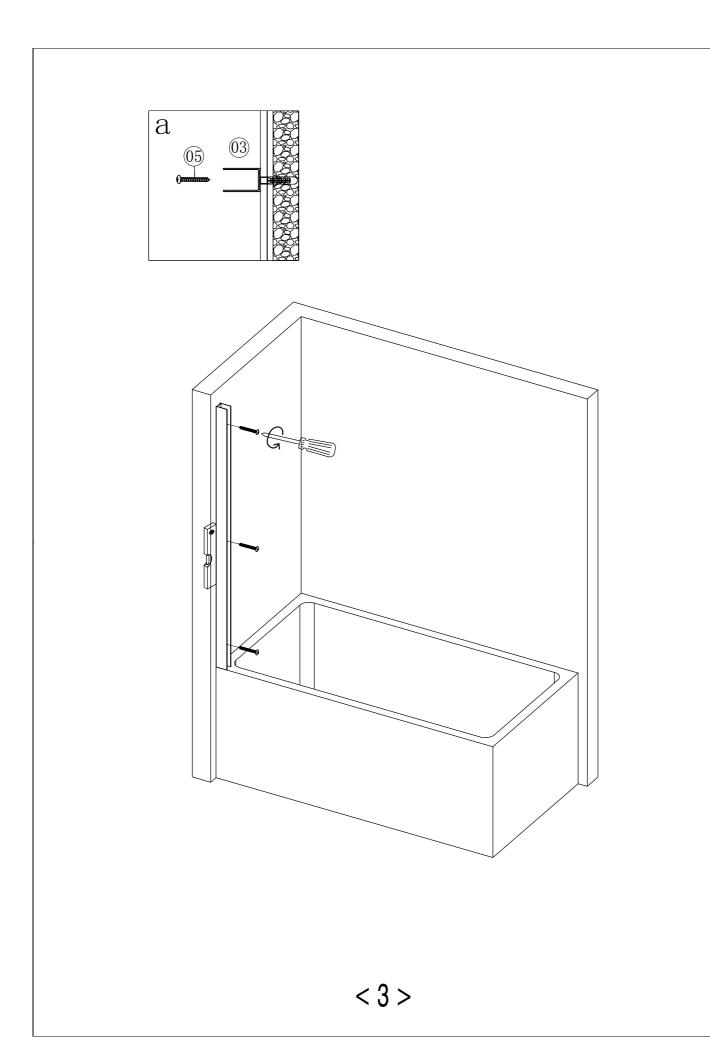

TOOLS REQUIRED POWER DRILL - 6mm MASONARY DRILL BIT CROSS HEAD SCREW DRIVER - TAPE MEASURE - PENCIL SILICONE GUN WITH SANITARY GRADE SEALANT - SPIRIT LEVEL.

| serial number | graphical | name        | quantity | remarks |
|---------------|-----------|-------------|----------|---------|
| 1             |           |             | 1 PCS    |         |
| 2             |           | <b>Ø</b> 6  | 3 PCS    |         |
| 3             |           |             | 1 PCS    |         |
| 4             |           |             | 3 PCS    |         |
| 5             | ()mmmmmm> | ST3. 9X35   | 3 PCS    |         |
| 6             |           |             | 1 PCS    |         |
| 7             | E WILL    | ST3. 5X9. 5 | 3 PCS    |         |
| 8             |           |             | 1 PCS    |         |
| 9             |           |             | 5 PCS    |         |