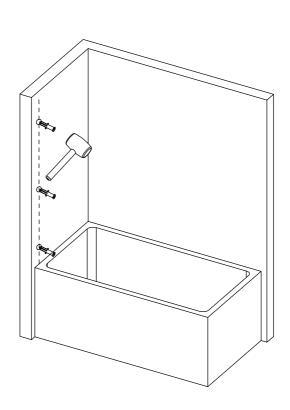

TOOLS REQUIRED POWER DRILL - 6mm MASONARY DRILL BIT CROSS HEAD SCREW DRIVER - TAPE MEASURE - PENCIL SILICONE GUN WITH SANITARY GRADE SEALANT - SPIRIT LEVEL.

| serial number | graphical | name        | quantity | remarks |
|---------------|-----------|-------------|----------|---------|
| 1             |           |             | 1 PCS    |         |
| 2             |           | <b>Ø</b> 6  | 3 PCS    |         |
| 3             |           |             | 1 PCS    |         |
| 4             |           |             | 3 PCS    |         |
| 5             | ()mmmmmm> | ST3. 9X35   | 3 PCS    |         |
| 6             |           |             | 1 PCS    |         |
| 7             | E WILL    | ST3. 5X9. 5 | 3 PCS    |         |
| 8             |           |             | 1 PCS    |         |
| 9             |           |             | 5 PCS    |         |