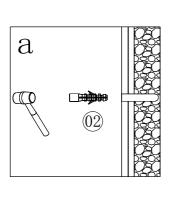

TOOLS REQUIRED POWER DRILL - 6mm MASONARY DRILL BIT CROSS HEAD SCREW DRIVER - TAPE MEASURE - PENCIL SILICONE GUN WITH SANITARY GRADE SEALANT - SPIRIT LEVEL.

| serial number | graphical | name        | quantity | remarks |
|---------------|-----------|-------------|----------|---------|
| 1             |           |             | 1 PCS    |         |
| 2             |           | <b>Ø</b> 6  | 3 PCS    |         |
| 3             |           |             | 1 PCS    |         |
| 4             |           |             | 3 PCS    |         |
| 5             | ()mmmmmm> | ST3. 9X35   | 3 PCS    |         |
| 6             |           |             | 1 PCS    |         |
| 7             | E WILL    | ST3. 5X9. 5 | 3 PCS    |         |
| 8             |           |             | 1 PCS    |         |
| 9             |           |             | 5 PCS    |         |