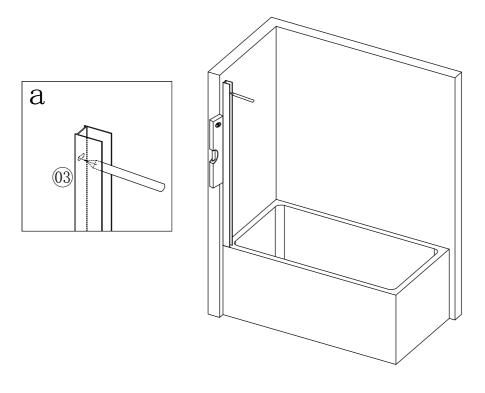

FIT THE BATHTUB AS PER THE MANUFACTURERS INSTRUCTIONS. NOTE: IF THE BATHTUB ISN'T TRUE AND LEVEL, IT MUST BE RECTIFIED BEFORE SILICONING AROUND THE TOP EDGE OF THE BATHTUB WHERE IT MEETS THE TILES.

ALLOW THE SILICONE TO DRY BEFORE FITTING THE ENCLOSURE.