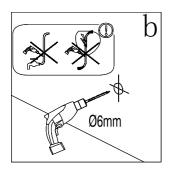

TOOLS REQUIRED POWER DRILL - 6mm MASONARY DRILL BIT CROSS HEAD SCREW DRIVER - TAPE MEASURE - PENCIL SILICONE GUN WITH SANITARY GRADE SEALANT - SPIRIT LEVEL.

| serial number | graphical | name        | quantity | remarks |
|---------------|-----------|-------------|----------|---------|
| 1             |           |             | 1 PCS    |         |
| 2             |           | <b>Ø</b> 6  | 3 PCS    |         |
| 3             |           |             | 1 PCS    |         |
| 4             |           |             | 3 PCS    |         |
| 5             | ()mmmmmm> | ST3. 9X35   | 3 PCS    |         |
| 6             |           |             | 1 PCS    |         |
| 7             | E WILL    | ST3. 5X9. 5 | 3 PCS    |         |
| 8             |           |             | 1 PCS    |         |
| 9             |           |             | 5 PCS    |         |