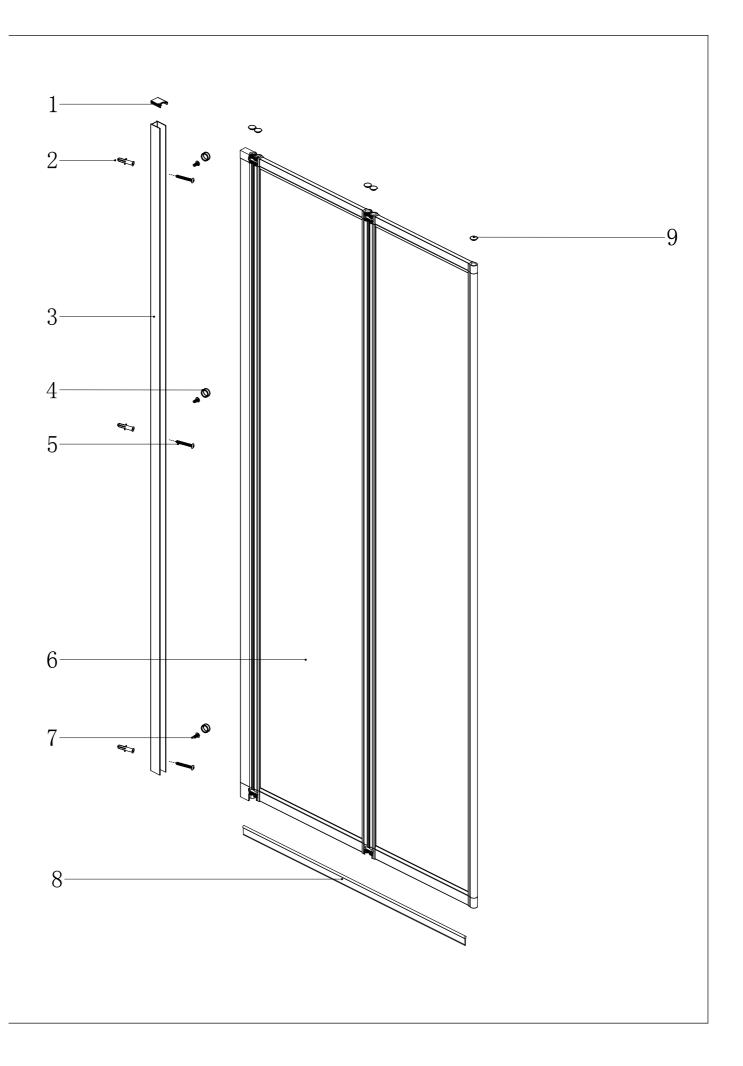

TOOLS REQUIRED POWER DRILL - 6mm MASONARY DRILL BIT CROSS HEAD SCREW DRIVER - TAPE MEASURE - PENCIL SILICONE GUN WITH SANITARY GRADE SEALANT - SPIRIT LEVEL.

| serial number | graphical | name        | quantity | remarks |
|---------------|-----------|-------------|----------|---------|
| 1             |           |             | 1 PCS    |         |
| 2             |           | <b>Ø</b> 6  | 3 PCS    |         |
| 3             |           |             | 1 PCS    |         |
| 4             |           |             | 3 PCS    |         |
| 5             | ()mmmmmm> | ST3. 9X35   | 3 PCS    |         |
| 6             |           |             | 1 PCS    |         |
| 7             | E WILL    | ST3. 5X9. 5 | 3 PCS    |         |
| 8             |           |             | 1 PCS    |         |
| 9             |           |             | 5 PCS    |         |